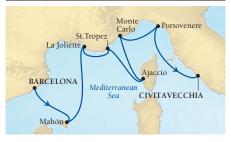

#### SEABOURN ENCORE

Round-trip Civitavecchia (Rome) 14 Days MAY 13, 2017 | **7737A** MAY 27, 2017 | **7745A** 

| DAY | PORT                                  | ARR   | DEP |
|-----|---------------------------------------|-------|-----|
|     | Civitavecchia (Rome), Italy           |       | 5р  |
| 1   | Bonifacio, Corsica, France            | 8a    | 5р  |
| 2   | Livorno (Florence), Italy             | 7a    | 7р  |
| 3   | Santa Margherita (Portofino)<br>Italy | , 8a  | 5р  |
| 4   | Bandol, France•                       | 8a    | 5р  |
| 5   | Palamós, Spain                        | 8a    | 6р  |
| 6   | Palma de Mallorca, Spain              | 8a    | 6р  |
| 7   | Barcelona, Spain                      | 7a    | 5р  |
| 8   | Mahón, Menorca, Spain                 | 8a    | 5р  |
| 9   | La Joliette (Marseille), France       | e 10a | 6р  |
| 10  | St. Tropez, France                    | 8a    | 5р  |
| 11  | Ajaccio, Corsica, France              | 8a    | 6р  |
| 12  | Monte Carlo, Monaco                   | 8a    | 6р  |
| 13  | Portovenere (Cinque Terre),<br>Italy  | 8a    | 5р  |
| 14  | Civitavecchia (Rome), Italy           | 7a    |     |

Marina Day with complimentary watersports may be operated during this sailing at the Captain's discretion and is subject to weather, sea and water conditions.

• Arrival and/or departure times are subject to weather conditions.