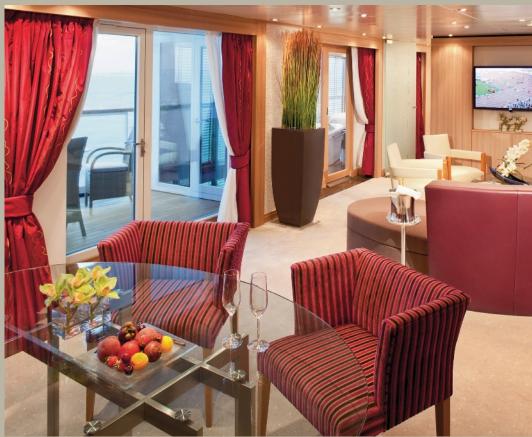

#### **DELIGHTFUL ALL-SUITE ACCOMMODATIONS**

**Intimate ships with no more than 300 suites.** A Seabourn ship is like a private club, where members share expansive open decks, inviting social spaces, and the personalized attention of an exceptional crew.

**Spacious all-suite accommodations with sweeping ocean views – most with verandas.** Seabourn suites are thoughtfully appointed and inviting, designed as homes away from home with room to unwind or entertain.

Seabourn's ships combine the intimate scale required to access smaller ports with exceptional ratios of space per guest. Inside, they are stunningly beautiful, but also superbly user-friendly, designed to encourage relaxed sociability. Decks are intuitively arranged, and nothing is ever very far away. No more than 300 spacious suites grace each ship. All boast panoramic views, and most open onto private verandas. Artfully designed, suites feature separate sitting and sleeping areas, marble bathrooms and thoughtful details that make them luxurious vacation homes. Other onboard features include a world-class spa and gym facility, a variety of indoor and outdoor dining venues, a number of inviting lounges and bars, relaxing pools, broad teak decks with areas for sun and shade, and a unique retractable watersports Marina.