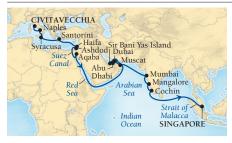

the Red Sea                         |      |     |
| 14-15 | Cruising the Gulf of Aden                    |      |     |
| 16    | Cruising the Arabian Sea                     |      |     |
| 17    | Muscat, Oman                                 | 9a   | 7р  |
| 18    | Cruising the Gulf of Oman                    |      |     |
| 19    | Abu Dhabi,<br>United Arab Emirates           | 8a   | 6р  |
| 20    | Sir Bani Yas Island,<br>United Arab Emirates | 8a   | 5р  |
| 21    | Dubai, United Arab Emirates                  | s 7a |     |

# COCHIN, INDIA

Chinese-style fishing nets, an ancient synagogue and Portuguese, Dutch and British influences attest to the Kerala Coast's long heritage of trade. A cruise among its myriad backwaters offers glimpses of traditional life.

# SEAS OF SINBAD





ABU DHABI, UNITED ARAB EMIRATES

ARR DEP 8a | 5p

## SEABOURN ENCORE

Civitavecchia (Rome) to Singapore 37 Days OCT 4, 2017 | 7785A

| DAY    | PORT                                                   | ARR | DEP      | DAY   | PORT                                         | ARR  | DEF |
|--------|--------------------------------------------------------|-----|----------|-------|----------------------------------------------|------|-----|
| 1      | Civitavecchia (Rome), Italy<br>Naples (Pompeii), Italy | 7a  | 6p<br>5p | 20    | Sir Bani Yas Island,<br>United Arab Emirates | 8a   | 5р  |
| 2      | Syracusa, Sicily, Italy                                | 12n |          | 21    | Dubai, United Arab Emirates                  | 3 7a | 5р  |
| 3      | Cruising the Ionian Sea