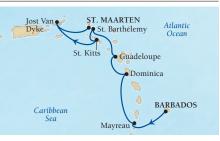

## CRUISE PLANNING CALENDAR

| DATE   | DAYS | FROM/TO PORTS               | PAGE |
|--------|------|-----------------------------|------|
|        |      | 017 THE AMERICAS            | 10.1 |
| Jan 24 | 12   | Fort Lauderdale to Barbados | 104  |
| Feb 20 | 12   | Fort Lauderdale to Barbados | 105  |
| Mar 4  | 7    | Barbados to St. Maarten     | 106  |
| Mar 11 | 7    | St. Maarten to Barbados     | 107  |
| Mar 18 | 7    | Barbados to St. Maarten     | 106  |
| Mar 25 | 7    | St. Maarten to Barbados     | 107  |
| Apr 1  | 7    | Barbados to St. Maarten     | 106  |
| Apr 8  | 7    | St. Maarten to Barbados     | 107  |
| Oct 30 | 12   | Round-trip Miami            | 107  |
| Nov 11 | 12   | Round-trip Miami            | 107  |
| Nov 23 | 12   | Round-trip Miami            | 107  |
| Dec 5  | 12   | Round-trip Miami            | 107  |
| Dec 17 | 10   | Miami to Barbados           | 108  |
| Dec 27 | 10   | Round-trip Barbados         | 109  |
|        |      | 2017 EUROPE                 |      |
| Apr 15 | 14   | Barbados to Monte Carlo     | 69   |
| May 7  | 10   | Monte Carlo to Barcelona    | 49   |
| May 17 | 7    | Barcelona to Monte Carlo    | 50   |
| May 29 | 10   | Monte Carlo to Rome         | 51   |
| Jun 26 | 10   | Rome to Barcelona           | 51   |
| Jul 16 | 13   | Barcelona to Athens         | 53   |
| Jul 29 | 7    | Athens to Istanbul          | 59   |
| Aug 5  | 7    | Istanbul to Athens          | 59   |
| Aug 12 | 7    | Athens to Venice            | 61   |
| Aug 19 | 7    | Venice to Athens            | 61   |
| Aug 26 | 7    | Athens to Istanbul          | 59   |
| Sep 2  | 7    | Istanbul to Athens          | 59   |
| Sep 9  | 7    | Athens to Venice            | 61   |
| Sep 16 | 7    | Venice to Athens            | 61   |
| Sep 23 | 11   | Athens to Barcelona         | 55   |
| Oct 4  | 14   | Barcelona to Lisbon         | 55   |
| Oct 18 | 12   | Lisbon to Miami             | 69   |
|        | 2    | 018 THE AMERICAS            |      |
| Jan 6  | 12   | Barbados to Miami           | 109  |
| Jan 18 | 16   | Miami to Barbados           | 109  |
| Feb 3  | 7    | Barbados to St. Maarten     | 106  |
| Feb 10 | 7    | St. Maarten to Barbados     | 107  |
| Feb 17 | 7    | Barbados to St. Maarten     | 106  |
| Feb 24 | 7    | St. Maarten to Barbados     | 107  |
| Mar 3  | 7    | Barbados to St. Maarten     | 106  |
| Mar 10 | 7    | St. Maarten to Barbados     | 107  |
| Mar 17 | 7    | Barbados to St. Maarten     | 106  |
| Mar 24 | 7    | St. Maarten to Barbados     | 107  |
| Mar 31 | 7    | Barbados to St. Maarten     | 106  |
| Apr 7  | 7    | St. Maarten to Barbados     | 107  |
|        |      | 2018 EUROPE                 |      |
| Apr 14 | 11   | Barbados to Lisbon          | 69   |
|        |      |                             |      |