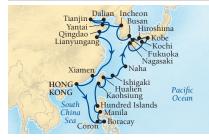

|        | 02/1    |                          |      |
|--------|---------|--------------------------|------|
| DATE   | DAYS    | FROM/TO PORTS            | PAGE |
|        |         | 2017 EXOTICS             |      |
| Jan 7  | 14      | Singapore to Hong Kong   | 79   |
| Jan 21 | 14      | Hong Kong to Singapore   | 80   |
| Feb 4  | 14      | Singapore to Hong Kong   | 79   |
| Feb 18 | 14      | Hong Kong to Singapore   | 80   |
| Mar 4  | 14      | Singapore to Hong Kong   | 79   |
| Mar 18 | 18      | Hong Kong to Kobe        | 80   |
| Apr 5  | 18      | Kobe to Hong Kong        | 83   |
| Apr 23 | 18      | Hong Kong to Kobe        | 84   |
|        | 2017 EX | TENDED EXPLORATIONS      |      |
| Mar 18 | 54      | Hong Kong to Kobe        | 115  |
| Mar 18 | 75      | Hong Kong to Seattle     | 117  |
|        |         | 2017 ALASKA              |      |
| May 11 | 21      | Kobe to Seattle          | 42   |
| Jun 1  | 11      | Vancouver to Anchorage   | 43   |
| Jun 12 | 14      | Anchorage to Vancouver   | 43   |
| Jun 26 | 11      | Vancouver to Anchorage   | 43   |
| Jul 7  | 14      | Anchorage to Vancouver   | 43   |
| Jul 21 | 11      | Vancouver to Anchorage   | 43   |
| Aug 1  | 14      | Anchorage to Vancouver   | 43   |
| Aug 15 | 11      | Vancouver to Anchorage   | 43   |
| Aug 26 | 14      | Anchorage to Vancouver   | 43   |
| Sep 9  | 12      | Round-trip Vancouver     | 45   |
| Sep 21 | 12      | Round-trip Vancouver     | 45   |
| Oct 3  | 11      | Vancouver to Los Angeles | 45   |
|        | 20      | 017 THE AMERICAS         |      |
| Nov 15 | 18      | Los Angeles to Miami     | 103  |
| Dec 11 | 10      | Round-trip Miami         | 107  |
| Dec 21 | 14      | Round-trip Miami         | 108  |
|        | 2018 EX | TENDED EXPLORATIONS      |      |
| Jan 4  | 38      | Miami to Cape Town       | 119  |
| Jan 4  | 110     | Miami to Hong Kong       | 121  |
| Feb 11 | 36      | Cape Town to Singapore   | 122  |
| Mar 19 | 36      | Singapore to Hong Kong   | 123  |
| Apr 24 | 42      | Hong Kong to Vancouver   | 125  |
|        |         | 2018 EXOTICS             |      |
| Apr 24 | 21      | Hong Kong to Kobe        | 85   |
|        |         | ABOURN QUEST             |      |
| DATE   | DAYS    | FROM/TO PORTS            | PAGE |
|        |         |                          |      |