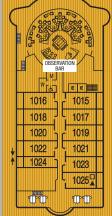

#### **DELIGHTFUL ALL-SUITE ACCOMMODATIONS**

**Intimate ships with no more than 300 suites.** A Seabourn ship is like a private club, where members share expansive open decks, inviting social spaces, and the personalized attention of an exceptional crew.

**Spacious all-suite accommodations with sweeping ocean views – most with verandas.** Seabourn suites are thoughtfully appointed and inviting, designed as homes away from home with room to unwind or entertain.

Seabourn's ships combine the intimate scale required to access smaller ports with exceptional ratios of space per guest. Inside, they are stunningly beautiful, but also superbly user-friendly, designed to encourage relaxed sociability. Decks are intuitively arranged, and nothing is ever very far away. No more than 300 spacious suites grace each ship. All boast panoramic views, and most open onto private verandas. Artfully designed, suites feature separate sitting and sleeping areas, marble bathrooms and thoughtful details that make them luxurious vacation homes. Other onboard features include a world-class spa and gym facility, a variety of indoor and outdoor dining venues, a number of inviting lounges and bars, relaxing pools, broad teak decks with areas for sun and shade, and a unique retractable watersports Marina.