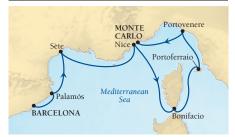

#### SEABOURN ODYSSEY

Barcelona to Monte Carlo 7 Days MAY 17, 2017 | 4738

| DAY | PORT                                 | ARR | DEP |
|-----|--------------------------------------|-----|-----|
|     | Barcelona, Spain                     |     | 5р  |
| 1   | Palamós, Spain                       | 8a  | 6р  |
| 2   | Sète, France                         | 8a  | 6р  |
| 3   | Nice, France                         | 8a  | 5р  |
| 4   | Bonifacio, Corsica, France•          | 8a  | 5р  |
| 5   | Portoferraio, Elba, Italy            | 8a  | 6р  |
| 6   | Portovenere (Cinque Terre),<br>Italy | 8a  | 5р  |
| 7   | Monte Carlo, Monaco                  | 7a  |     |

• Arrival and/or departure times are subject to weather conditions.

AMALFI, ITALY