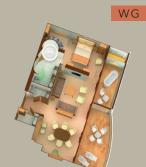

#### **DELIGHTFUL ALL-SUITE ACCOMMODATIONS**

**Intimate ships with no more than 300 suites.** A Seabourn ship is like a private club, where members share expansive open decks, inviting social spaces, and the personalized attention of an exceptional crew.

**Spacious all-suite accommodations with sweeping ocean views – most with verandas.** Seabourn suites are thoughtfully appointed and inviting, designed as homes away from home with room to unwind or entertain.

Seabourn's ships combine the intimate scale required to access smaller ports with exceptional ratios of space per guest. Inside, they are stunningly beautiful, but also superbly user-friendly, designed to encourage relaxed sociability. Decks are intuitively arranged, and nothing is ever very far away. No more than 300 spacious suites grace each ship. All boast panoramic views, and most open onto private verandas. Artfully designed, suites feature separate sitting and sleeping areas, marble bathrooms and thoughtful details that make them luxurious vacation homes. Other onboard features include a world-class spa and gym facility, a variety of indoor and outdoor dining venues, a number of inviting lounges and bars, relaxing pools, broad teak decks with areas for sun and shade, and a unique retractable watersports Marina.