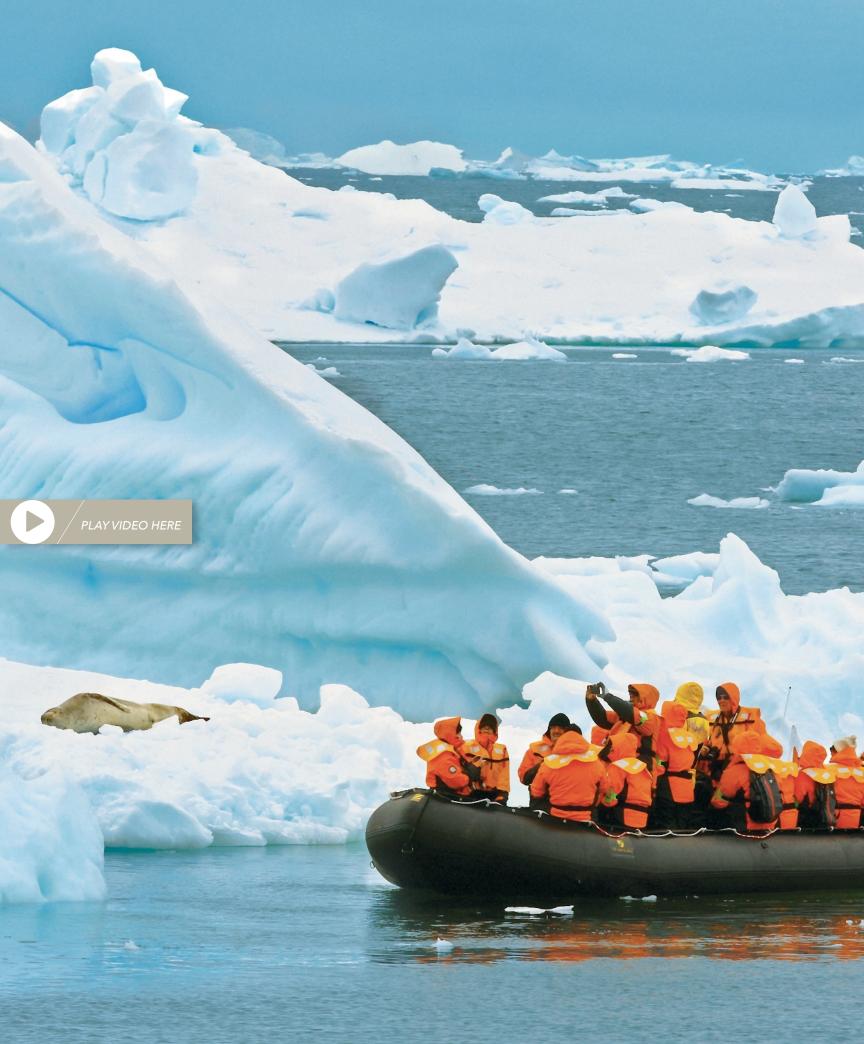

And then there is the world of adventure - a game of hide and seek with the treasures of our planet.

Walking on the blue ice of the Antarctic.

Camel rides across Dubai.

Hidden ports, street markets, wine tasting, whale watching, every day a chance at another breathtaking moment.

### EXTRAORDINARY PLACES

Every morning of the year, the windows of Seabourn's spacious suites reveal the world's most breathtaking scenery. Slender Venetian campanili, a majestic range of snowy Antarctic peaks, shining glass towers lining Hong Kong's teeming harbor, or the jumble of pastel villas on Portofino's steep slopes.

# A WORLD OF FASCINATING PLACES

Our intimate, nimble ships thread picturesque waterways from the heart of great world cities, such as Ho Chi Minh City, to the far reaches of the Antarctic. At each stop along the way, you can immerse yourself in local culture, adventure and scenery with activities of your choosing. Participate in an optional expertly guided Zodiak excursion in Paradise Bay, Antarctica, enjoy a private *Evening in Ephesus*, experience *Caviar in the Surf*®, *Shopping with the Chef*, and much more. A world of fascinating places awaits, and we will take you there in gracious Seabourn style.

Optional excursions launch directly from the ship, where you can kayak with expedition team guides through tranquil

fjords, watching for wildlife along forested shores. Or paddle between towering icebergs in Antarctica and in the milky meltwater at the foot of shining glaciers.