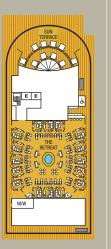

Seabourn's ships combine the intimate scale required to access smaller ports with exceptional ratios of space per guest. Inside, they are stunningly beautiful, but also superbly user-friendly, designed to encourage relaxed sociability. Decks are intuitively arranged, and nothing is ever very far away. No more than 300 spacious suites grace each ship. All boast panoramic views, and most open onto private verandas. Artfully designed, suites feature separate sitting and sleeping areas, marble bathrooms and thoughtful details that make them luxurious vacation homes. Other onboard features include a world-class spa and gym facility, a variety of indoor and outdoor dining venues, a number of inviting lounges and bars, relaxing pools, broad teak decks with areas for sun and shade, and a unique retractable watersports Marina.

# $THE SPA \\ AT SEABOURN^{SM}$

The award-winning *Spa at Seabourn*<sup>™</sup> offers the luxury of a world-class fitness and amenity center anywhere in the world we sail. Enjoy a thermal wrap surrounded by Antarctic icebergs, or exercise on a Kinesis Wall with views of Santorini's cliffs. Our fully equipped gym's professional trainers, skilled spa technicians offering a variety of exclusive treatments, and full-service salon for men and women have earned the acclaim of SpaFinder.com readers.

### SERVICES INCLUDE

Fully equipped, ocean-view gym with aerobics, variable resistance and free weights

Motion Studio with Kinesis Wall systems and Pilates – on Seabourn Odyssey, Seabourn Sojourn and Seabourn Quest