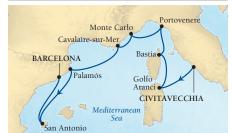

#### SEABOURN ENCORE

Round-trip Civitavecchia (Rome) 14 Days MAY 13, 2017 | **7737A** MAY 27, 2017 | **7745A** 

| DAY | PORT                                  | ARR   | DEP |
|-----|---------------------------------------|-------|-----|
|     | Civitavecchia (Rome), Italy           |       | 5р  |
| 1   | Bonifacio, Corsica, France            | 8a    | 5р  |
| 2   | Livorno (Florence), Italy             | 7a    | 7р  |
| 3   | Santa Margherita (Portofino)<br>Italy | , 8a  | 5р  |
| 4   | Bandol, France•                       | 8a    | 5р  |
| 5   | Palamós, Spain                        | 8a    | 6р  |
| 6   | Palma de Mallorca, Spain              | 8a    | 6р  |
| 7   | Barcelona, Spain                      | 7a    | 5р  |
| 8   | Mahón, Menorca, Spain                 | 8a    | 5р  |
| 9   | La Joliette (Marseille), France       | e 10a | 6р  |
| 10  | St. Tropez, France                    | 8a    | 5р  |
| 11  | Ajaccio, Corsica, France              | 8a    | 6р  |
| 12  | Monte Carlo, Monaco                   | 8a    | 6р  |
| 13  | Portovenere (Cinque Terre),<br>Italy  | 8a    | 5р  |
| 14  | Civitavecchia (Rome), Italy           | 7a    |     |

Marina Day with complimentary watersports may be operated during this sailing at the Captain's discretion and is subject to weather, sea and water conditions.

• Arrival and/or departure times are subject to weather conditions.