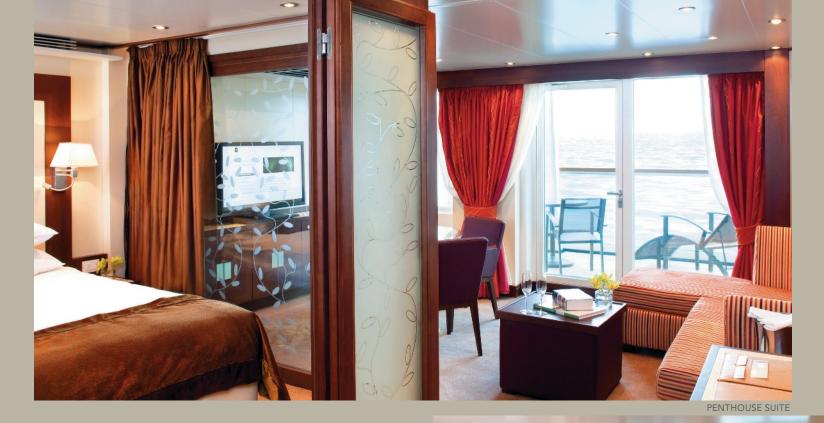

# A WORLD OF *YOUR OWN*

Thoughtfully designed and tastefully curated, every Seabourn suite is filled with delightful touches prepared in anticipation of your arrival. You are greeted with iced Champagne and fresh fruit, a bar stocked to your preference and a luxurious environment in which to unwind or graciously entertain friends. Throughout your voyage, your personal suite stewardess cheerfully ensures everything remains just as you wish.

### EXCEPTIONAL ACCOMMODATIONS

Every Seabourn suite features a separate seating area with ocean views, seductively comfortable beds in twin or queen-sized configuration, as well as a choice of pillows to suit your preference.

\*This amenity does not apply to upgrades

ARTIST RENDERING OF VERANDA SUITE BATH, SEABOURN ENCORE

PENTHOUSE SUITE, SEABOURN ODYSSEY