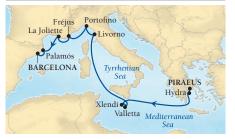

#### SEABOURN ODYSSEY

Piraeus (Athens) to Barcelona 11 Days SEP 23, 2017 | **4783** 

| DAY | PORT                            | ARR  | DEP |
|-----|---------------------------------|------|-----|
|     | Piraeus (Athens), Greece        |      | 11p |
| 1   | Hydra, Greece                   | 8a   | 5р  |
| 2   | Cruising the Ionian Sea         |      |     |
| 3   | Xlendi (Victoria), Gozo, Malta  | a 8a | 3р  |
|     | Valletta, Malta                 | 6р   |     |
| 4   | Valletta, Malta                 |      | 6р  |
| 5   | Cruising the Tyrrhenian Sea     |      |     |
| 6   | Livorno (Florence), Italy       | 7a   | 7р  |
| 7   | Portofino, Italy                | 8a   | 5р  |
| 8   | Fréjus, France                  | 8a   | 5р  |
| 9   | La Joliette (Marseille), France | e 8a | 6р  |
| 10  | Palamós, Spain                  | 8a   | 6р  |
| 11  | Barcelona, Spain                | 7a   |     |

Marina Day with complimentary watersports may be operated during this sailing at the Captain's discretion and is subject to weather, sea and water conditions.