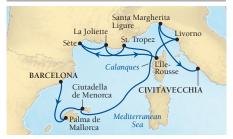

#### SEABOURN ENCORE

Round-trip Barcelona 20 Days

JUL 16, 2017 | 7771A AUG 15, 2017 | 7776A

| DAY | PORT                                   | ARR  | DEP |
|-----|----------------------------------------|------|-----|
|     | Barcelona, Spain                       |      | 5р  |
| 1   | Palma de Mallorca, Spain               | 8a   | 11p |
| 2   | Ciutadella de Menorca, Spain           | n 8a | 5р  |
| 3   | Scenic cruising the Calanque           | S    |     |
| 4   | St. Tropez, France                     | 8a   | 5р  |
| 5   | Sète, France                           | 8a   | 11p |
| 6   | La Joliette (Marseille), France        | e 8a | 6р  |
| 7   | L'Ile-Rousse, Corsica, France          | 8a   | 5р  |
| 8   | Livorno (Florence/Pisa), Italy         | 7a   | 7р  |
| 9   | Portofino, Italy                       | 7a   | 4р  |
| 10  | Civitavecchia (Rome), Italy            |      | 6р  |
| 11  | Santa Margherita (Portofino),<br>Italy | 8a   | 5р  |
| 12  | Taormina, Italy                        |      | 5p  |
| 13  | Xlendi (Victoria), Gozo, Malta         |      | 3р  |
|     | Valletta, Malta                        | 6р   |     |
| 14  | Valletta, Malta                        |      | 6р  |
| 15  | Cruising the Tyrrhenian Sea            |      |     |
| 16  | Bonifacio, Corsica, France•            | 8a   | 5р  |
| 17  | Monte Carlo, Monaco                    | 8a   | 11p |
| 18  | Bandol, France                         | 8a   | 5р  |
| 19  | Palamós, Spain                         | 8a   | 6р  |
| 20  | Barcelona, Spain                       | 7a   |     |

Marina Day with complimentary watersports may be operated during this sailing at the Captain's discretion and is subject to weather, sea and water conditions.

 Arrival and/or departure times are subject to weather conditions.