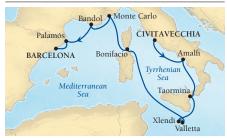

#### SEABOURN ENCORE

Civitavecchia (Rome) to Barcelona 10 Days JUL 26, 2017 | 77720 AUG 25, 2017 | 7777

| DAY | PORT                           | ARR  | DEP |
|-----|--------------------------------|------|-----|
|     | Civitavecchia (Rome), Italy    |      | 6р  |
| 1   | Amalfi, Italy                  | 8a   | 5р  |
| 2   | Taormina, Sicily , Italy       | 8a   | 5р  |
| 3   | Xlendi (Victoria), Gozo, Malta | a 8a | 3p  |
|     | Valletta, Malta                | 6р   |     |
| 4   | Valletta, Malta                |      | 6р  |
| 5   | Cruising the Tyrrhenian Sea    |      |     |
| 6   | Bonifacio, Corsica, France•    | 8a   | 5р  |
| 7   | Monte Carlo, Monaco            | 8a   | 11p |
| 8   | Bandol, France                 | 8a   | 5р  |
| 9   | Palamós, Spain                 | 8a   | 6р  |
| 10  | Barcelona, Spain               | 7a   |     |

Marina Day with complimentary watersports may be operated during this sailing at the Captain's discretion and is subject to weather, sea and water conditions.

• Arrival and/or departure times are subject to weather conditions.