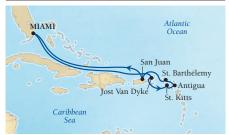

| 4     | Spanish Town, Virgin Gorda<br>British Virgin Islands | 10a | 6р  |
| 5     | St. John's, Antigua                                  | 8a  | 11p |
| 6     | Carambola Beach,<br>Saint Kitts and Nevis            | 8a  | 5р  |
| 7     | Roseau, Dominica                                     | 8a  | 6р  |
| 8     | Gustavia, St. Barthélemy                             | 8a  | 5р  |
| 9     | San Juan, Puerto Rico                                | 8a  | 5p  |
| 10-11 | Cruising the Atlantic Ocean                          |     |     |
| 12    | Miami, Florida                                       | 7a  |     |

Marina Day with complimentary watersports may be operated during this sailing at the Captain's discretion and is subject to weather, sea and water conditions.

# CARIBBEAN LANDFALLS



#### SEABOURN SOJOURN Round-trip Miami

10 Days DEC 11, 2017 | **5768** 

| DAY | PORT                                                   | ARR    | DEP |
|-----|--------------------------------------------------------|--------|-----|
|     | Miami, Florida                                         |        | 5р  |
| 1-2 | Cruising the Atlantic Ocean                            |        |     |
| 3   | Great Harbour, Jost Van Dyke<br>British Virgin Islands | e, 12n | 8p  |
| 4   | Carambola Beach,<br>Saint Kitts and Nevis              | 8a     | 5р  |
| 5   | St. John's, Antigua                                    | 8a     | 11p |
| 6   | Gustavia, St. Barthélemy                               | 8a     | 5р  |
| 7   | San Juan, Puerto Rico                                  | 8a     | 5р  |
| 8-