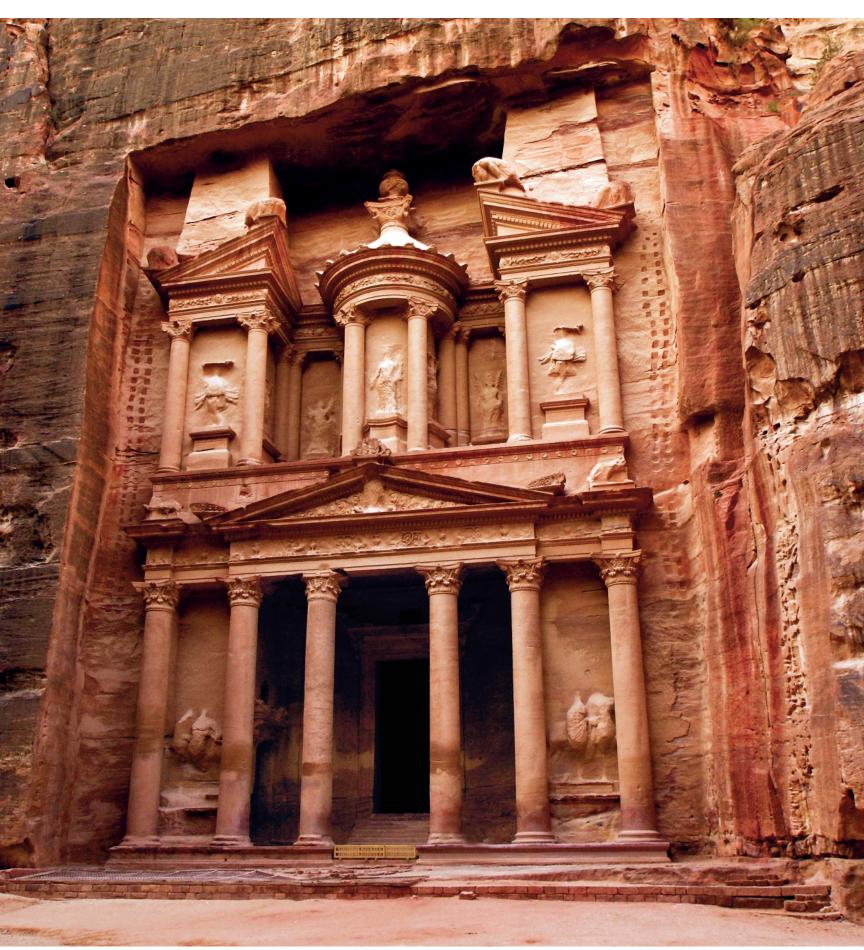

### SEABOURN JOURNEYS

TA PROHM TEMPLE, ANGKOR WAT, CAMBODIA

MACHU PICCHU, PERU

Let us help you create a seamless land and sea holiday experience. *Seabourn Journeys* are pre- and post-cruise land-based excursions offering rare opportunities to enhance your cruise with visits to nearby UNESCO World Heritage properties and other unique sites inaccessible on excursions from the ship. Fully escorted and welcoming no more than ten guests, *Seabourn Journeys* enable in-depth exploration of must-see sites, transforming your voyage into a personal pilgrimage to the world's most renowned and spectacular places – in Signature Seabourn style.