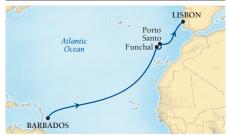

## CRUISE PLANNING CALENDAR

| DATE   | DAYS | FROM/TO PORTS               | PAGE |
|--------|------|-----------------------------|------|
|        |      | 017 THE AMERICAS            | 10.1 |
| Jan 24 | 12   | Fort Lauderdale to Barbados | 104  |
| Feb 20 | 12   | Fort Lauderdale to Barbados | 105  |
| Mar 4  | 7    | Barbados to St. Maarten     | 106  |
| Mar 11 | 7    | St. Maarten to Barbados     | 107  |
| Mar 18 | 7    | Barbados to St. Maarten     | 106  |
| Mar 25 | 7    | St. Maarten to Barbados     | 107  |
| Apr 1  | 7    | Barbados to St. Maarten     | 106  |
| Apr 8  | 7    | St. Maarten to Barbados     | 107  |
| Oct 30 | 12   | Round-trip Miami            | 107  |
| Nov 11 | 12   | Round-trip Miami            | 107  |
| Nov 23 | 12   | Round-trip Miami            | 107  |
| Dec 5  | 12   | Round-trip Miami            | 107  |
| Dec 17 | 10   | Miami to Barbados           | 108  |
| Dec 27 | 10   | Round-trip Barbados         | 109  |
|        |      | 2017 EUROPE                 |      |
| Apr 15 | 14   | Barbados to Monte Carlo     | 69   |
| May 7  | 10   | Monte Carlo to Barcelona    | 49   |
| May 17 | 7    | Barcelona to Monte Carlo    | 50   |
| May 29 | 10   | Monte Carlo to Rome         | 51   |
| Jun 26 | 10   | Rome to Barcelona           | 51   |
| Jul 16 | 13   | Barcelona to Athens         | 53   |
| Jul 29 | 7    | Athens to Istanbul          | 59   |
| Aug 5  | 7    | Istanbul to Athens          | 59   |
| Aug 12 | 7    | Athens to Venice            | 61   |
| Aug 19 | 7    | Venice to Athens            | 61   |
| Aug 26 | 7    | Athens to Istanbul          | 59   |
| Sep 2  | 7    | Istanbul to Athens          | 59   |
| Sep 9  | 7    | Athens to Venice            | 61   |
| Sep 16 | 7    | Venice to Athens            | 61   |
| Sep 23 | 11   | Athens to Barcelona         | 55   |
| Oct 4  | 14   | Barcelona to Lisbon         | 55   |
| Oct 18 | 12   | Lisbon to Miami             | 69   |
|        | 2    | 018 THE AMERICAS            |      |
| Jan 6  | 12   | Barbados to Miami           | 109  |
| Jan 18 | 16   | Miami to Barbados           | 109  |
| Feb 3  | 7    | Barbados to St. Maarten     | 106  |
| Feb 10 | 7    | St. Maarten to Barbados     | 107  |
| Feb 17 | 7    | Barbados to St. Maarten     | 106  |
| Feb 24 | 7    | St. Maarten to Barbados     | 107  |
| Mar 3  | 7    | Barbados to St. Maarten     | 106  |
| Mar 10 | 7    | St. Maarten to Barbados     | 107  |
| Mar 17 | 7    | Barbados to St. Maarten     | 106  |
| Mar 24 | 7    | St. Maarten to Barbados     | 107  |
| Mar 31 | 7    | Barbados to St. Maarten     | 106  |
| Apr 7  | 7    | St. Maarten to Barbados     | 107  |
|        |      | 2018 EUROPE                 |      |
| Apr 14 | 11   | Barbados to Lisbon          | 69   |
|        |      |                             |      |