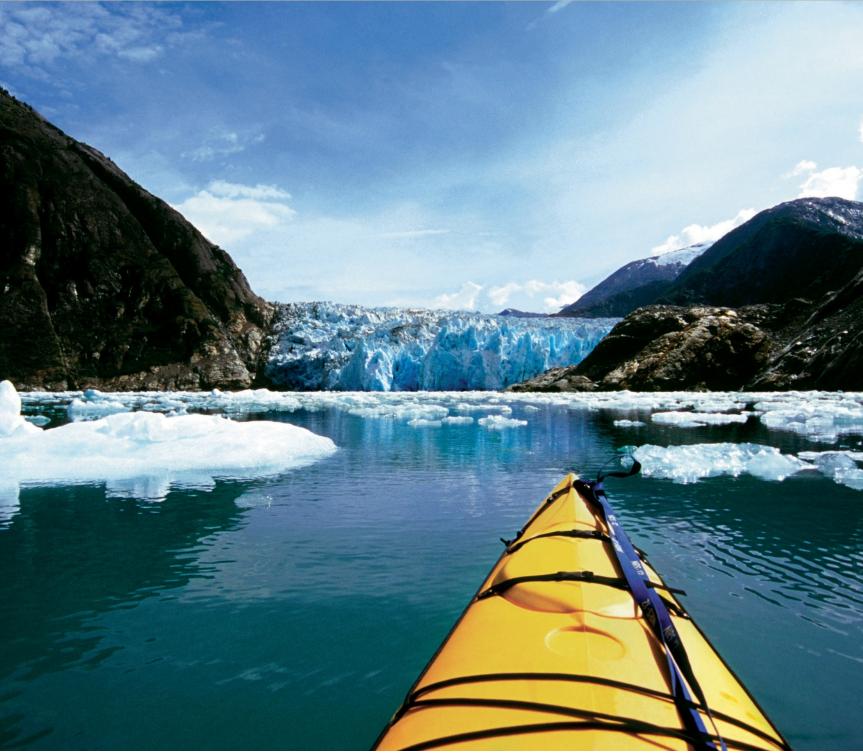

Optional excursions launch directly from the ship, where you can kayak with expedition team guides through tranquil

fjords, watching for wildlife along forested shores. Or paddle between towering icebergs in Antarctica and in the milky meltwater at the foot of shining glaciers.

## SEABOURN'S ALASKA

Immense forces of nature buffer Alaska from outside influences. It is a world where ravens, eagles, bears and salmon still exercise eminent domain. Where a mile-long glacier shimmers under a timeless sky. Rustic villages dot the landscape, providing you a chance to experience a world – and a culture – largely untouched by time. Venture further into this vast wilderness by cruising Tracy Arm in a Zodiac or paddling a kayak past old-growth forest in Misty Fjords.

In select ports of call, we invite you to explore spectacular destinations launching right from the ship aboard our Zodiac inflatable boats or paddling in double sea kayaks.

SAWYER GLACIER, TRACY ARM