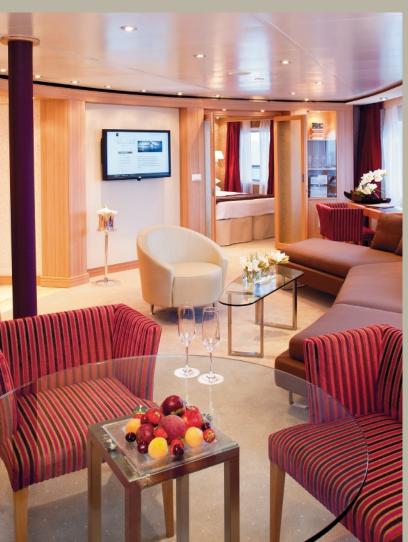

# A WORLD OF *YOUR OWN*

Thoughtfully designed and tastefully curated, every Seabourn suite is filled with delightful touches prepared in anticipation of your arrival. You are greeted with iced Champagne and fresh fruit, a bar stocked to your preference and a luxurious environment in which to unwind or graciously entertain friends. Throughout your voyage, your personal suite stewardess cheerfully ensures everything remains just as you wish.

### EXCEPTIONAL ACCOMMODATIONS

Every Seabourn suite features a separate seating area with ocean views, seductively comfortable beds in twin or queen-sized configuration, as well as a choice of pillows to suit your preference.