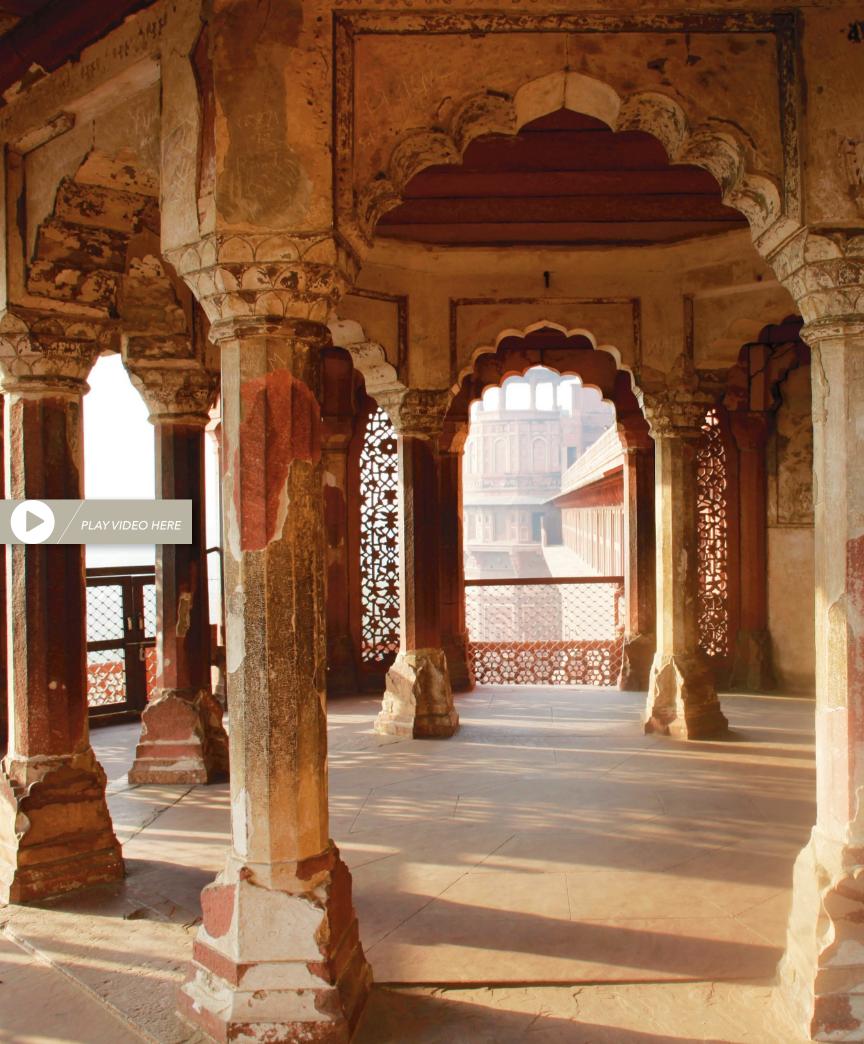

### EXTRAORDINARY PLACES

Every morning of the year, the windows of Seabourn's spacious suites reveal the world's most breathtaking scenery. Slender Venetian campanili, a majestic range of snowy Antarctic peaks, shining glass towers lining Hong Kong's teeming harbor, or the jumble of pastel villas on Portofino's steep slopes.

Our gangway is the portal between the world of luxury on board and adventures awaiting on shore. Discover long-lost Angkor Wat wrapped in tropical jungle, walk the Vatican's soaring, gilded vaults, or hike stately old-growth firs in Alaska's virgin forests. Taste Cabernets in Bordeaux and Gravlax in Bergen. Visit UNESCO World Heritage Sites from Patagonia to St. Petersburg. Attend unforgettable events like a private concert ashore in ancient Ephesus, or the splendor of Balinese temple dancers on board. All seven continents are at your doorstep on a Seabourn voyage.

ANTARCTICA (ABOVE) PORTOFINO, LIGURIA ITALY (RIGHT)

SEABOURN ODYSSEY