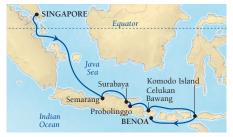

#### ANGKOR & MYSTICAL CAMBODIA

The ancient Khmer capitol of Angkor was lost in the jungle for centuries. Today its complex of temples represents a gem of UNESCO World Heritage. From Singapore, tour Angkor Thom, Angkor Wat and Bayon Temple, as well as Cambodia's bustling capital of Phnom Penh.