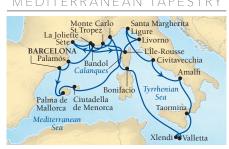

#### MEDITERRANEAN TAPESTRY

#### SEABOURN ENCORE

Round-trip Barcelona 20 Days

JUL 16, 2017 | 7771A AUG 15, 2017 | 7776A

| DAY | PORT                                   | ARR  | DEP |
|-----|----------------------------------------|------|-----|
|     | Barcelona, Spain                       |      | 5р  |
| 1   | Palma de Mallorca, Spain               | 8a   | 11p |
| 2   | Ciutadella de Menorca, Spain           | n 8a | 5р  |
| 3   | Scenic cruising the Calanque           | S    |     |
| 4   | St. Tropez, France                     | 8a   | 5р  |
| 5   | Sète, France                           | 8a   | 11p |
| 6   | La Joliette (Marseille), France        | e 8a | 6р  |
| 7   | L'Ile-Rousse, Corsica, France          | 8a   | 5р  |
| 8   | Livorno (Florence/Pisa), Italy         | 7a   | 7р  |
| 9   | Portofino, Italy                       | 7a   | 4р  |
| 10  | Civitavecchia (Rome), Italy            |      | 6р  |
| 11  | Santa Margherita (Portofino),<br>Italy | 8a   | 5р  |
| 12  | Taormina, Italy                        |      | 5p  |
| 13  | Xlendi (Victoria), Gozo, Malta         |      | 3р  |
|     | Valletta, Malta                        | 6р   |     |
| 14  | Valletta, Malta                        |      | 6р  |
| 15  | Cruising the Tyrrhenian Sea            |      |     |
| 16  | Bonifacio, Corsica, France•            | 8a   | 5р  |
| 17  | Monte Carlo, Monaco                    | 8a   | 11p |
| 18  | Bandol, France                         | 8a   | 5р  |
| 19  | Palamós, Spain                         | 8a   | 6р  |
| 20  | Barcelona, Spain                       | 7a   |     |

Marina Day with complimentary watersports may be operated during this sailing at the Captain's discretion and is subject to weather, sea and water conditions.

 Arrival and/or departure times are subject to weather conditions.