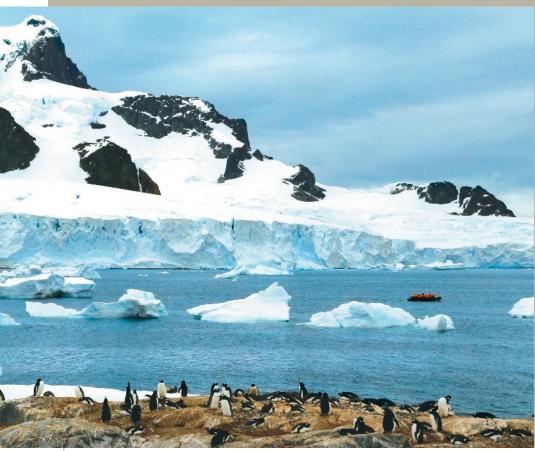

### EXTRAORDINARY PLACES

Every morning of the year, the windows of Seabourn's spacious suites reveal the world's most breathtaking scenery. Slender Venetian campanili, a majestic range of snowy Antarctic peaks, shining glass towers lining Hong Kong's teeming harbor, or the jumble of pastel villas on Portofino's steep slopes.

ANTARCTICA (ABOVE) PORTOFINO, LIGURIA ITALY (RIGHT)

SEABOURN ODYSSEY