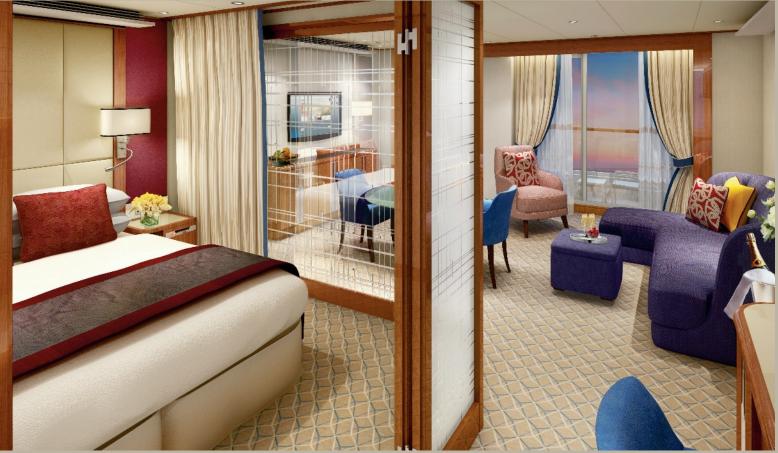

# A WORLD OF *YOUR OWN*

Thoughtfully designed and tastefully curated, every Seabourn suite is filled with delightful touches prepared in anticipation of your arrival. You are greeted with iced Champagne and fresh fruit, a bar stocked to your preference and a luxurious environment in which to unwind or graciously entertain friends. Throughout your voyage, your personal suite stewardess cheerfully ensures everything remains just as you wish.

### EXCEPTIONAL ACCOMMODATIONS

Every Seabourn suite features a separate seating area with ocean views, seductively comfortable beds in twin or queen-sized configuration, as well as a choice of pillows to suit your preference.

#### **IN-SUITE AMENITIES**

Ample storage and walk-in closet (complete with plush bathrobes and slippers) invite you to make yourself at home

Your requested wines or spirits are nestled in your in-suite bar, along with water, soft drinks and beer