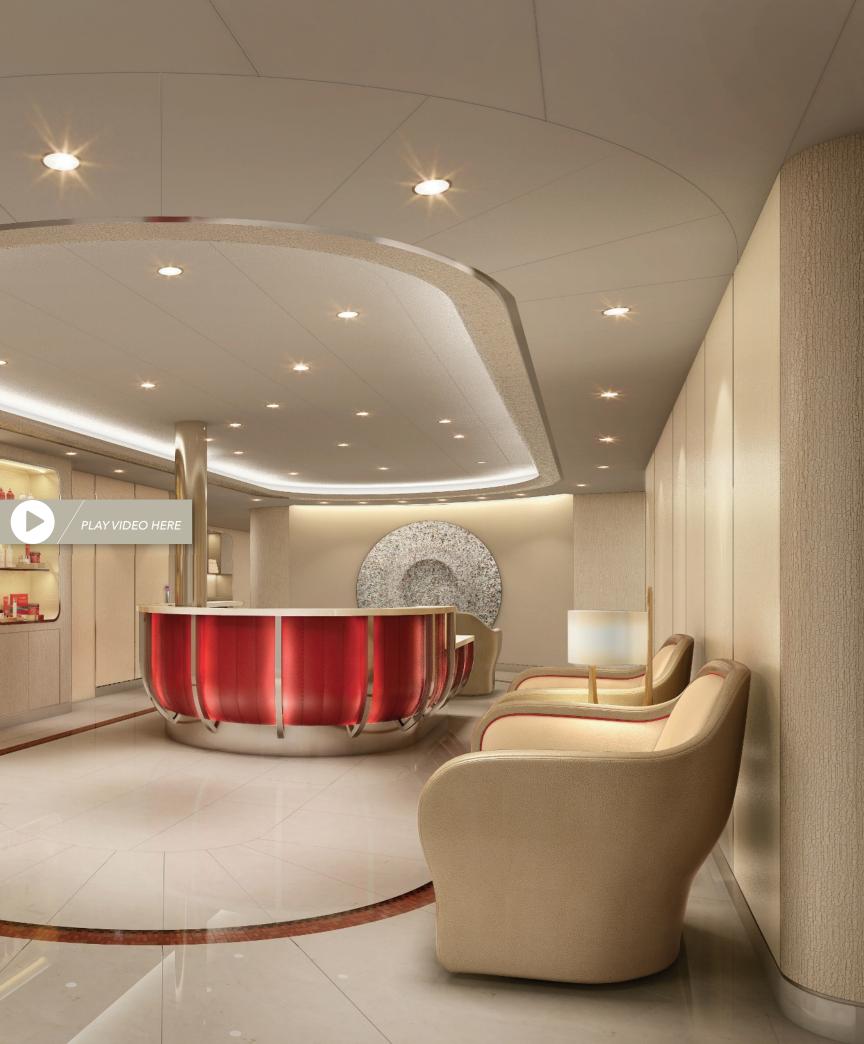

# $THE SPA \\ AT SEABOURN^{SM}$

The award-winning *Spa at Seabourn*<sup>™</sup> offers the luxury of a world-class fitness and amenity center anywhere in the world we sail. Enjoy a thermal wrap surrounded by Antarctic icebergs, or exercise on a Kinesis Wall with views of Santorini's cliffs. Our fully equipped gym's professional trainers, skilled spa technicians offering a variety of exclusive treatments, and full-service salon for men and women have earned the acclaim of SpaFinder.com readers.

### SERVICES INCLUDE

Fully equipped, ocean-view gym with aerobics, variable resistance and free weights

Motion Studio with Kinesis Wall systems and Pilates – on Seabourn Odyssey, Seabourn Sojourn and Seabourn Quest

Motion Studio, TRX and yoga – on Seabourn Encore and Seabourn Ovation

Professional personal trainer to create your ideal regime

Skilled technicians offer a full range of massage, detox, cleansing and wrap therapies

Scientifically proven Skinceuticals<sup>®</sup> facial therapies – a Seabourn exclusive at sea

Full-service salon for men and women