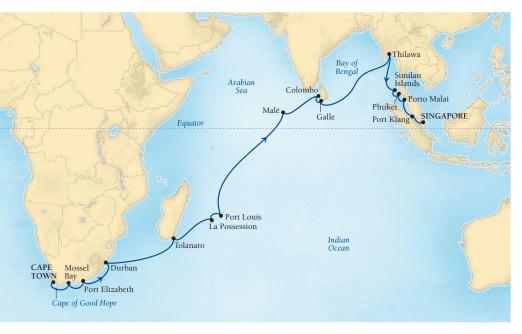

| 9 Cruising the South China S                         | ea  |     |
| 41    | Mossel Bay, South Africa                          |            | 6р  | 70    | Thailand                               | 00   | υp  | 110    | Hong Kong, China                                     | 7a  |     |
| 42    | Port Elizabeth, South Africa                      | 10a        |     |       |                                        |      |     |        |                                                      |     |     |

Marina Day with complimentary watersports may be operated during this sailing at the Captain's discretion and is subject to weather, sea and water conditions.

- Scenic Cruising only  $^{\vartriangle}$  Arrival and/or departure times are subject to tidal conditions or daylight conditions.





GRAND PALACE, BANGKOK, THAILAND



AFRICA AND INDIAN OCEAN EXPLORATION

#### SEABOURN SOJOURN

Cape Town to Singapore 36 Days FEB 11, 2018 | 5815

| DAY   | PORT                         | ARR | DEP  | DAY   | PORT                           | ARR  | DEP |
|-------|------------------------------|-----|------|-------|--------------------------------|------|-----|
|       | Cape Town, South Africa      | 7a  |      | 20    | Malé, Maldives                 |      | 6р  |
| 1     | Cape Town, South Africa      |     | 5р   | 21    | Cruising the Indian Ocean      |      |     |
|       | Transiting Cape of Good Ho   | ope |      | 22    | Colombo, Sri Lanka             | 8a   | 6р  |
| 2     | At Sea                       |     |      | 23    | Galle, Sri Lanka               | 8a   | 6p  |
|