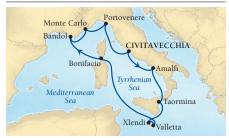

#### SEABOURN ENCORE

Round-trip Civitavecchia (Rome) 14 Days MAY 13, 2017 | **7737A** MAY 27, 2017 | **7745A** 

| DAY | PORT                                  | ARR   | DEP |
|-----|---------------------------------------|-------|-----|
|     | Civitavecchia (Rome), Italy           |       | 5р  |
| 1   | Bonifacio, Corsica, France            | 8a    | 5р  |
| 2   | Livorno (Florence), Italy             | 7a    | 7р  |
| 3   | Santa Margherita (Portofino)<br>Italy | , 8a  | 5р  |
| 4   | Bandol, France•                       | 8a    | 5р  |
| 5   | Palamós, Spain                        | 8a    | 6р  |
| 6   | Palma de Mallorca, Spain              | 8a    | 6р  |
| 7   | Barcelona, Spain                      | 7a    | 5р  |
| 8   | Mahón, Menorca, Spain                 | 8a    | 5р  |
| 9   | La Joliette (Marseille), France       | e 10a | 6р  |
| 10  | St. Tropez, France                    | 8a    | 5р  |
| 11  | Ajaccio, Corsica, France              | 8a    | 6р  |
| 12  | Monte Carlo, Monaco                   | 8a    | 6р  |
| 13  | Portovenere (Cinque Terre),<br>Italy  | 8a    | 5р  |
| 14  | Civitavecchia (Rome), Italy           | 7a    |     |

Marina Day with complimentary watersports may be operated during this sailing at the Captain's discretion and is subject to weather, sea and water conditions.

• Arrival and/or departure times are subject to weather conditions.