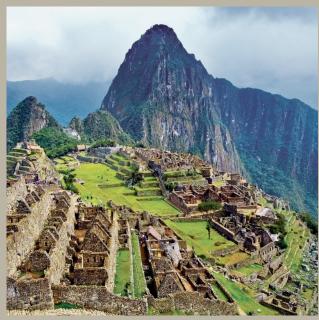

### SEABOURN JOURNEYS

TA PROHM TEMPLE, ANGKOR WAT, CAMBODIA

MACHU PICCHU, PERU

Let us help you create a seamless land and sea holiday experience. *Seabourn Journeys* are pre- and post-cruise land-based excursions offering rare opportunities to enhance your cruise with visits to nearby UNESCO World Heritage properties and other unique sites inaccessible on excursions from the ship. Fully escorted and welcoming no more than ten guests, *Seabourn Journeys* enable in-depth exploration of must-see sites, transforming your voyage into a personal pilgrimage to the world's most renowned and spectacular places – in Signature Seabourn style.

#### ANCIENT WONDERS OF MACHU PICCHU

Explore South America's picturesque UNESCO World Heritage Sites on a pre- or post-cruise Journey from Valparaíso, Chile. Highlights include Santiago, Lima, the Larco Museum, ancient Cuzco, and a trip by Vistadome train to the mountaintop citadel of Machu Picchu and Saksaywaman.