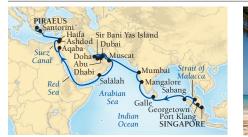

Mangalore, India                             | 8a   | 6р  |
| 10  | Cruising the Arabian Sea                     |      |     |
| 11  | Mumbai, India                                | 6a   | 6р  |
| 12  | Cruising the Arabian Sea                     |      |     |
| 13  | Cruising the Gulf of Oman                    |      |     |
| 14  | Muscat, Oman                                 | 8a   | 12m |
| 15  | Cruising the Gulf of Oman                    |      |     |
| 16  | Abu Dhabi,<br>United Arab Emirates           | 8a   | 6р  |
| 17  | Sir Bani Yas Island,<br>United Arab Emirates | 7a   | 4р  |
| 18  | Dubai, United Arab Emirate                   | s 7a |     |

# HOLY LAND, ARABIA & INDIA





FISHERMEN IN GALLE, SRI LANKA

SABANG, PULAU WEH, INDONESIA

#### INDIA, ARABIA & HOLY LAND



SEABOURN ENCORE Singapore to Piraeus (Athens) 37 Days MAR 22, 2018 | 7825A

| PORT                                    | ARR                                                                                                                                                                                                                                                                                                                                                                                                | DEP