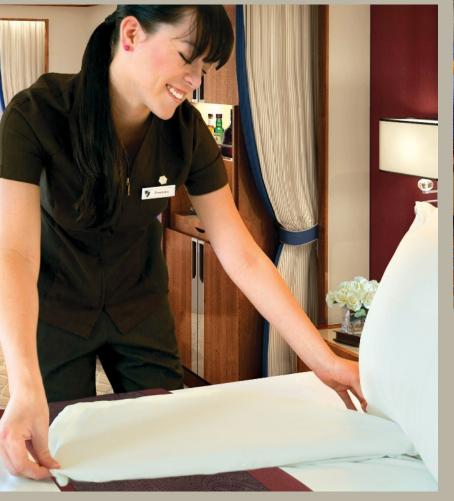

# A WORLD OF *YOUR OWN*

Thoughtfully designed and tastefully curated, every Seabourn suite is filled with delightful touches prepared in anticipation of your arrival. You are greeted with iced Champagne and fresh fruit, a bar stocked to your preference and a luxurious environment in which to unwind or graciously entertain friends. Throughout your voyage, your personal suite stewardess cheerfully ensures everything remains just as you wish.

### YOUR PERSONAL SUITE STEWARDESS WILL:

Welcome you with Champagne and can Offer you a selection of designer soaps Draw you a *Pure Pampering*<sup>™</sup> bath Replenish your ice and bar set-up anage your laundry service needs you with any special requests e your nightly turndown service