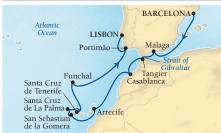

#### SEABOURN ODYSSEY

Barcelona to Lisbon 14 Days OCT 4, 2017 | **4785** 

| DAY | PORT                                                | ARR    | DEP |
|-----|-----------------------------------------------------|--------|-----|
|     | Barcelona, Spain                                    |        | 5р  |
| 1   | Cruising the Mediterranean                          | Sea    |     |
| 2   | Málaga (Granada), Spain                             | 8a     | 6р  |
| 3   | Tangier, Morocco                                    | 8a     | 5р  |
| 4   | Casablanca, Morocco                                 | 7a     | 9р  |
| 5   | Cruising the Atlantic Ocean                         |        |     |
| 6   | Arrecife, Lanzarote,<br>Canary Islands, Spain       | 8a     | 6р  |
| 7   | San Sebastian de la Gomera<br>Canary Islands, Spain | a, 10a | 6р  |
| 8   | Santa Cruz de La Palma,<br>Canary Islands, Spain    | 7a     | 10p |
| 9   | Santa Cruz de Tenerife,<br>Canary Islands, Spain    | 8a     |     |
| 10  | Santa Cruz de Tenerife,<br>Canary Islands, Spain    |        | 12n |
| 11  | Funchal, Madeira, Portugal                          | 8a     | 6р  |
| 12  | Cruising the Atlantic Ocean                         |        |     |
| 13  | Portimão (Algarve), Portuga                         | l 8a   | 5р  |
| 14  | Lisbon, Portugal                                    | 7a     |     |