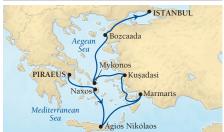

#### SEABOURN ODYSSEY

Barcelona to Piraeus (Athens) 13 Days JUL 16, 2017 | 4756

| DAY | PORT                        | ARR | DEP |
|-----|-----------------------------|-----|-----|
|     | Barcelona, Spain            |     | 5р  |
| 1   | Rosas (Roses), Spain        | 8a  | 5р  |
| 2   | Sète, France                | 8a  | 11p |
| 3   | Sanary-sur-Mer, France      | 8a  | 5р  |
| 4   | Monte Carlo, Monaco         | 8a  | 11p |
| 5   | San Remo, Italy             | 8a  | 5р  |
| 6   | Portofino, Italy            | 8a  | 5р  |
| 7   | Livorno (Florence), Italy   | 7a  | 7р  |
| 8   | Civitavecchia (Rome), Italy | 7a  | 6р  |
| 9   | Amalfi, Italy               | 8a  | 5р  |
| 10  | Cruising the Ionian Sea     |     |     |
| 11  | Monemvasia, Greece          | 10a | 6р  |
| 12  | Ermoupoli, Syros, Greece    | 8a  | 6р  |
| 13  | Piraeus (Athens), Greece    | 7a  |     |

Marina Day with complimentary watersports may be operated during this sailing at the Captain's discretion and is subject to weather, sea and water conditions.