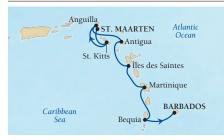

## CRUISE PLANNING CALENDAR

| DATE   | DAYS | FROM/TO PORTS               | PAGE |
|--------|------|-----------------------------|------|
|        |      | 017 THE AMERICAS            | 10.1 |
| Jan 24 | 12   | Fort Lauderdale to Barbados | 104  |
| Feb 20 | 12   | Fort Lauderdale to Barbados | 105  |
| Mar 4  | 7    | Barbados to St. Maarten     | 106  |
| Mar 11 | 7    | St. Maarten to Barbados     | 107  |
| Mar 18 | 7    | Barbados to St. Maarten     | 106  |
| Mar 25 | 7    | St. Maarten to Barbados     | 107  |
| Apr 1  | 7    | Barbados to St. Maarten     | 106  |
| Apr 8  | 7    | St. Maarten to Barbados     | 107  |
| Oct 30 | 12   | Round-trip Miami            | 107  |
| Nov 11 | 12   | Round-trip Miami            | 107  |
| Nov 23 | 12   | Round-trip Miami            | 107  |
| Dec 5  | 12   | Round-trip Miami            | 107  |
| Dec 17 | 10   | Miami to Barbados           | 108  |
| Dec 27 | 10   | Round-trip Barbados         | 109  |
|        |      | 2017 EUROPE                 |      |
| Apr 15 | 14   | Barbados to Monte Carlo     | 69   |
| May 7  | 10   | Monte Carlo to Barcelona    | 49   |
| May 17 | 7    | Barcelona to Monte Carlo    | 50   |
| May 29 | 10   | Monte Carlo to Rome         | 51   |
| Jun 26 | 10   | Rome to Barcelona           | 51   |
| Jul 16 | 13   | Barcelona to Athens         | 53   |
| Jul 29 | 7    | Athens to Istanbul          | 59   |
| Aug 5  | 7    | Istanbul to Athens          | 59   |
| Aug 12 | 7    | Athens to Venice            | 61   |
| Aug 19 | 7    | Venice to Athens            | 61   |
| Aug 26 | 7    | Athens to Istanbul          | 59   |
| Sep 2  | 7    | Istanbul to Athens          | 59   |
| Sep 9  | 7    | Athens to Venice            | 61   |
| Sep 16 | 7    | Venice to Athens            | 61   |
| Sep 23 | 11   | Athens to Barcelona         | 55   |
| Oct 4  | 14   | Barcelona to Lisbon         | 55   |
| Oct 18 | 12   | Lisbon to Miami             | 69   |
|        | 2    | 018 THE AMERICAS            |      |
| Jan 6  | 12   | Barbados to Miami           | 109  |
| Jan 18 | 16   | Miami to Barbados           | 109  |
| Feb 3  | 7    | Barbados to St. Maarten     | 106  |
| Feb 10 | 7    | St. Maarten to Barbados     | 107  |
| Feb 17 | 7    | Barbados to St. Maarten     | 106  |
| Feb 24 | 7    | St. Maarten to Barbados     | 107  |
| Mar 3  | 7    | Barbados to St. Maarten     | 106  |
| Mar 10 | 7    | St. Maarten to Barbados     | 107  |
| Mar 17 | 7    | Barbados to St. Maarten     | 106  |
| Mar 24 | 7    | St. Maarten to Barbados     | 107  |
| Mar 31 | 7    | Barbados to St. Maarten     | 106  |
| Apr 7  | 7    | St. Maarten to Barbados     | 107  |
|        |      | 2018 EUROPE                 |      |
| Apr 14 | 11   | Barbados to Lisbon          | 69   |
|        |      |                             |      |