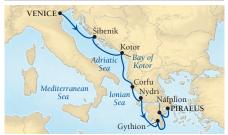

| 8a   | 5р  |
| 2   | Katákolon (Olympia), Greece | e 8a | 6р  |
| 3   | Syvota (Meteora), Greece    | 8a   | 5р  |
| 4   | Brindisi (Lecce), Italy     | 8a   | 6р  |
| 5   | Dubrovnik, Croatia          | 8a   | 10p |
| 6   | Primošten, Croatia          | 8a   | 4р  |
| 7   | Venice, Italy               | 7a   |     |

Marina Day with complimentary watersports may be operated during this sailing at the Captain's discretion and is subject to weather, sea and water conditions.

### PORT HIGHLIGHT

#### NAXOS, GREEK ISLE

Naxos is the largest of the Cyclades Islands. Visit the traditional village of Halki in the fertile Tragaea highlands, for a look at Naxos' past and a taste of the local citrus liqueur, Kitros.





KRKA NATIONAL PARK, ŠIBENIK, CROATIA

#### ADRIATIC & GREEK GLORIES



#### SEABOURN ENCORE

Venice to Piraeus (Athens) 7 Days JUN 24, 2017 | **77660** 

| DAY | PORT                                  | ARR | DEP |
|-----|---------------------------------------|-----|-----|
|     | Venice, Italy                         |     | 5р  |
| 1   | Šibenik, Croatia                      | 10a | 6р  |
| 2   | Kotor, Montenegro                     | 8a  | 3р  |
|     | Scenic cruising Bay of Kotor          |     |     |
| 3   | Corfu, Greece                         | 8a  | 11p |
| 4   | Nydri, Greece                         | 8a  | 5р  |
| 5   | Gythion (Sparta & Mystras),<br>Greece | 8a  | 5р  |
| 6   | Náfplion, Greece                      | 8a  | 5р  |
| 7   | Piraeus (Athens), Greece              | 7a  |     |

Marina Day with complimentary watersports may be opera