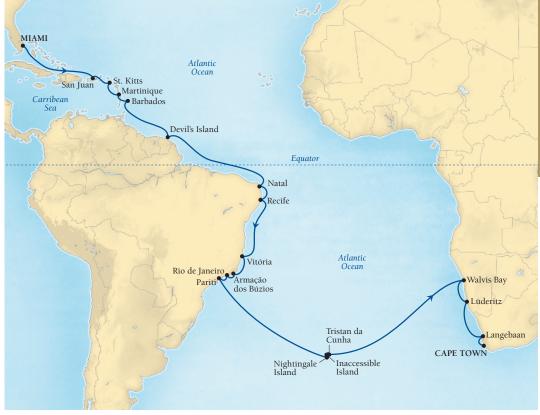

## CRUISE PLANNING CALENDAR

| DATE   | DAYS | FROM/TO PORTS               | PAGE |
|--------|------|-----------------------------|------|
|        |      | 017 THE AMERICAS            | 10.1 |
| Jan 24 | 12   | Fort Lauderdale to Barbados | 104  |
| Feb 20 | 12   | Fort Lauderdale to Barbados | 105  |
| Mar 4  | 7    | Barbados to St. Maarten     | 106  |
| Mar 11 | 7    | St. Maarten to Barbados     | 107  |
| Mar 18 | 7    | Barbados to St. Maarten     | 106  |
| Mar 25 | 7    | St. Maarten to Barbados     | 107  |
| Apr 1  | 7    | Barbados to St. Maarten     | 106  |
| Apr 8  | 7    | St. Maarten to Barbados     | 107  |
| Oct 30 | 12   | Round-trip Miami            | 107  |
| Nov 11 | 12   | Round-trip Miami            | 107  |
| Nov 23 | 12   | Round-trip Miami            | 107  |
| Dec 5  | 12   | Round-trip Miami            | 107  |
| Dec 17 | 10   | Miami to Barbados           | 108  |
| Dec 27 | 10   | Round-trip Barbados         | 109  |
|        |      | 2017 EUROPE                 |      |
| Apr 15 | 14   | Barbados to Monte Carlo     | 69   |
| May 7  | 10   | Monte Carlo to Barcelona    | 49   |
| May 17 | 7    | Barcelona to Monte Carlo    | 50   |
| May 29 | 10   | Monte Carlo to Rome         | 51   |
| Jun 26 | 10   | Rome to Barcelona           | 51   |
| Jul 16 | 13   | Barcelona to Athens         | 53   |
| Jul 29 | 7    | Athens to Istanbul          | 59   |
| Aug 5  | 7    | Istanbul to Athens          | 59   |
| Aug 12 | 7    | Athens to Venice            | 61   |
| Aug 19 | 7    | Venice to Athens            | 61   |
| Aug 26 | 7    | Athens to Istanbul          | 59   |
| Sep 2  | 7    | Istanbul to Athens          | 59   |
| Sep 9  | 7    | Athens to Venice            | 61   |
| Sep 16 | 7    | Venice to Athens            | 61   |
| Sep 23 | 11   | Athens to Barcelona         | 55   |
| Oct 4  | 14   | Barcelona to Lisbon         | 55   |
| Oct 18 | 12   | Lisbon to Miami             | 69   |
|        | 2    | 018 THE AMERICAS            |      |
| Jan 6  | 12   | Barbados to Miami           | 109  |
| Jan 18 | 16   | Miami to Barbados           | 109  |
| Feb 3  | 7    | Barbados to St. Maarten     | 106  |
| Feb 10 | 7    | St. Maarten to Barbados     | 107  |
| Feb 17 | 7    | Barbados to St. Maarten     | 106  |
| Feb 24 | 7    | St. Maarten to Barbados     | 107  |
| Mar 3  | 7    | Barbados to St. Maarten     | 106  |
| Mar 10 | 7    | St. Maarten to Barbados     | 107  |
| Mar 17 | 7    | Barbados to St. Maarten     | 106  |
| Mar 24 | 7    | St. Maarten to Barbados     | 107  |
| Mar 31 | 7    | Barbados to St. Maarten     | 106  |
| Apr 7  | 7    | St. Maarten to Barbados     | 107  |
|        |      | 2018 EUROPE                 |      |
| Apr 14 | 11   | Barbados to Lisbon          | 69   |
|        |      |                             |      |

|        | 02/1    |                          |      |
|--------|---------|--------------------------|------|
| DATE   | DAYS    | FROM/TO PORTS            | PAGE |
|        |         | 2017 EXOTICS             |      |
| Jan 7  | 14      | Singapore to Hong Kong   | 79   |
| Jan 21 | 14      | Hong Kong to Singapore   | 80   |
| Feb 4  | 14      | Singapore to Hong Kong   | 79   |
| Feb 18 | 14      | Hong Kong to Singapore   | 80   |
| Mar 4  | 14      | Singapore to Hong Kong   | 79   |
| Mar 18 | 18      | Hong Kong to Kobe        | 80   |
| Apr 5  | 18      | Kobe to Hong Kong        | 83   |
| Apr 23 | 18      | Hong Kong to Kobe        | 84   |
|        | 2017 EX | TENDED EXPLORATIONS      |      |
| Mar 18 | 54      | Hong Kong to Kobe        | 115  |
| Mar 18 | 75      | Hong Kong to Seattle     | 117  |
|        |         | 2017 ALASKA              |      |
| May 11 | 21      | Kobe to Seattle          | 42   |
| Jun 1  | 11      | Vancouver to Anchorage   | 43   |
| Jun 12 | 14      | Anchorage to Vancouver   | 43   |
| Jun 26 | 11      | Vancouver to Anchorage   | 43   |
| Jul 7  | 14      | Anchorage to Vancouver   | 43   |
| Jul 21 | 11      | Vancouver to Anchorage   | 43   |
| Aug 1  | 14      | Anchorage to Vancouver   | 43   |
| Aug 15 | 11      | Vancouver to Anchorage   | 43   |
| Aug 26 | 14      | Anchorage to Vancouver   | 43   |
| Sep 9  | 12      | Round-trip Vancouver     | 45   |
| Sep 21 | 12      | Round-trip Vancouver     | 45   |
| Oct 3  | 11      | Vancouver to Los Angeles | 45   |
|        | 20      | 017 THE AMERICAS         |      |
| Nov 15 | 18      | Los Angeles to Miami     | 103  |
| Dec 11 | 10      | Round-trip Miami         | 107  |
| Dec 21 | 14      | Round-trip Miami         | 108  |
|        | 2018 EX | TENDED EXPLORATIONS      |      |
| Jan 4  | 38      | Miami to Cape Town       | 119  |
| Jan 4  | 110     | Miami to Hong Kong       | 121  |
| Feb 11 | 36      | Cape Town to Singapore   | 122  |
| Mar 19 | 36      | Singapore to Hong Kong   | 123  |
| Apr 24 | 42      | Hong Kong to Vancouver   | 125  |
|        |         | 2018 EXOTICS             |      |
| Apr 24 | 21      | Hong Kong to Kobe        | 85   |
|        |         | ABOURN QUEST             |      |
| DATE   | DAYS    | FROM/TO PORTS            | PAGE |
|        |         |                          |      |

| DATE   | DAYS    | FROM/TO PORTS                   | PAGE  |
|--------|---------|---------------------------------|-------|
|        | 2017 AN | TARCTICA & PATAGONIA            |       |
| Jan 12 | 21      | Buenos Aires to Santiago        | 95    |
| Feb 2  | 21      | Santiago to Buenos Aires        | 95    |
| Nov 29 | 21      | Buenos Aires to Santiago        | 95    |
| Dec 20 | 24      | Santiago to Buenos Aires        | 95    |
|        | 20      | 17 THE AMERICAS                 |       |
| Feb 23 | 21      | Buenos Aires to Manaus          | 101   |
| Mar 16 | 15      | Manaus to Fort Lauderdale       | 103   |
| Sep 12 | 10      | Montréal to Boston              | 111   |
| Sep 22 | 10      | Boston to Montréal              | 111   |
| Oct 2  | 10      | Montréal to Boston              | 111   |
| Oct 12 | 10      | Boston to Montréal              | 111   |
| Oct 22 | 14      | Montréal to Fort Lauderdale     | 111   |
| Nov 5  | 24      | Fort Lauderdale to Buenos Aires | 5 103 |

|                 | 527     |                                           |          |
|-----------------|---------|-------------------------------------------|----------|
| DATE            | DAYS    | FROM/TO PORTS                             | PAGE     |
|                 |         | 2017 EUROPE                               | (0)      |
| Mar 31          | 15      | Fort Lauderdale to Barcelona              | 68       |
| Apr 15          | 16      | Barcelona to London                       | 62       |
| May 1           | 12      | London to Copenhagen                      | 63       |
| May 13          | 7       | Copenhagen to Stockholm                   | 63       |
| May 20          | 7       | Stockholm to Copenhagen                   | 63       |
| May 27          | 14      | Round-trip Copenhagen                     | 64       |
| Jun 10          | 14      | Round-trip Copenhagen                     | 65       |
| Jun 24          | 14      | Round-trip Copenhagen                     | 64       |
| Jul 8           | 7       | Copenhagen to Stockholm                   | 63       |
| Jul 22          | 12      | Copenhagen to London                      | 65       |
| Aug 3           | 16      | Round-trip London                         | 67       |
| Aug 19          | 24      | London to Montréal                        | 67       |
|                 | 2017 EX | TENDED EXPLORATIONS                       |          |
| Nov 5           | 45      | Fort Lauderdale to Santiago               | 118      |
|                 | 2018 AN | ITARCTICA & PATAGONIA                     |          |
| Jan 13          | 21      | Buenos Aires to Santiago                  | 95       |
| Feb 3           | 21      | Santiago to Buenos Aires                  | 95       |
|                 | 2       | 018 THE AMERICAS                          |          |
| Feb 24          | 21      | Buenos Aires to Manaus                    | 101      |
|                 | SEA     | BOURN ENCORE                              |          |
| DATE            | DAYS    | FROM/TO PORTS                             | PAGE     |
|                 |         | 2017 EXOTICS                              |          |
| Jan 7           | 10      | Singapore to Bali                         | 78       |
| Jan 17          | 16      | Bali to Sydney                            | 86       |
| Feb 2           | 16      | Sydney to Auckland                        | 87       |
| Feb 18          | 16      | Auckland to Sydney                        | 88       |
| Mar 6           | 16      | Sydney to Bali                            | 89       |
| Mar 22          | 10      | Bali to Singapore                         | 81       |
| Apr 1           | 16      | Singapore to Dubai                        | 73       |
| Apr 17          | 19      | Dubai to Athens                           | 73       |
| Oct 4           | 21      | Rome to Dubai                             | 75       |
| Oct 25          | 16      | Dubai to Singapore                        | 76       |
| Nov 10          | 24      | Singapore to Sydney                       | 85       |
| Dec 4           | 16      | Sydney to Auckland                        | 87       |
| Dec 20          | 16      | Round-trip Auckland                       | 91       |
|                 |         | 2017 EUROPE                               |          |
| May 6           | 7       | Athens to Rome                            | 57       |
| May 13          | 7       | Rome to Barcelona                         | 49       |
| May 20          | 7       | Barcelona to Rome                         | 51       |
| May 27          | 7       | Rome to Barcelona                         | 49       |
| Jun 3           | 7       | Barcelona to Rome                         | 51       |
| Jun 10          | 7       | Rome to Athens                            | 57       |
| Jun 17          | 7       | Athens to Venice                          | 57       |
| Jun 24          | 7       | Venice to Athens                          | 58       |
| Jul 1           | 7       | Athens to Rome                            | 57       |
| Jul 8           | 8       | Rome to Barcelona                         | 52       |
| Jul 16          | 10      | Barcelona to Rome                         | 52       |
| Jul 26          | 10      | Rome to Barcelona                         | 53       |
| Aug 5           | 10      | Round-trip Barcelona                      | 53       |
|                 | 10      |                                           | 52       |
| Aug 15          | 10      | Barcelona to Rome<br>Rome to Barcelona    | <u> </u> |
| Aug 25<br>Sep 4 | 10      | Rome to Barcelona<br>Round-trip Barcelona | 54       |
| JED 4           | 10      | NOUTO-TTO DATCEIOTA                       | .)4      |