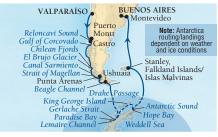

cruising Beagle Chan           | 7a<br>Inel   | 1р  |
| 15    | Punta Arenas, Chile<br>Scenic cruising Strait of Mag        | 8a<br>ellan  | 8p  |
| 16    | Scenic cruising Canal Sarmie<br>& El Brujo Glacier          | ento         |     |
| 17    | Scenic cruising Chilean Fjord                               | ds           |     |
| 18    | Scenic cruising Gulf of Corce<br>Castro, Isla Chiloé, Chile | ovado<br>12n | 8p  |
| 19    | Puerto Montt, Chile<br>Scenic cruising Reloncaví So         | 6a<br>und    | 3р  |
| 20    | Cruising the Pacific Ocean                                  |              |     |
| 21    | Valparaíso (Santiago), Chile                                | 7a           |     |

· Tender operations are subject to weather conditions.

#### ULTIMATE ANTARCTICA & PATAGONIA



#### SEABOURN OUEST

| FEB 2 | 2, 2017   6711                              | FEB 3,              | 2018         | 6816 |
|-------|---------------------------------------------|---------------------|--------------|------|
| DAY   | PORT                                        |                     | ARR          | DEP  |
|       | Valparaíso (Santiag                         | ıo), Chile          |              | 5р   |
| 1     | Cruising the Pacific                        | : Ocean             |              |      |
| 2     | Scenic cruising Rel<br>Puerto Montt, Chile  | oncaví So<br>e      | ound<br>10a  | 8р   |
| 3     | Castro, Isla Chiloé,<br>Scenic cruising Gul | Chile<br>If of Corc | 7a<br>ovado  | 3р   |
| 4     | Scenic cruising Chi                         | lean Fjor           |