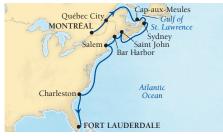

| DATE   | DAYS    | FROM/TO PORTS                   | PAGE  |
|--------|---------|---------------------------------|-------|
|        | 2017 AN | TARCTICA & PATAGONIA            |       |
| Jan 12 | 21      | Buenos Aires to Santiago        | 95    |
| Feb 2  | 21      | Santiago to Buenos Aires        | 95    |
| Nov 29 | 21      | Buenos Aires to Santiago        | 95    |
| Dec 20 | 24      | Santiago to Buenos Aires        | 95    |
|        | 20      | 17 THE AMERICAS                 |       |
| Feb 23 | 21      | Buenos Aires to Manaus          | 101   |
| Mar 16 | 15      | Manaus to Fort Lauderdale       | 103   |
| Sep 12 | 10      | Montréal to Boston              | 111   |
| Sep 22 | 10      | Boston to Montréal              | 111   |
| Oct 2  | 10      | Montréal to Boston              | 111   |
| Oct 12 | 10      | Boston to Montréal              | 111   |
| Oct 22 | 14      | Montréal to Fort Lauderdale     | 111   |
| Nov 5  | 24      | Fort Lauderdale to Buenos Aires | 5 103 |

|                 | 527     |                                           |          |
|-----------------|---------|-------------------------------------------|----------|
| DATE            | DAYS    | FROM/TO PORTS                             | PAGE     |
|                 |         | 2017 EUROPE                               | (0)      |
| Mar 31          | 15      | Fort Lauderdale to Barcelona              | 68       |
| Apr 15          | 16      | Barcelona to London                       | 62       |
| May 1           | 12      | London to Copenhagen                      | 63       |
| May 13          | 7       | Copenhagen to Stockholm                   | 63       |
| May 20          | 7       | Stockholm to Copenhagen                   | 63       |
| May 27          | 14      | Round-trip Copenhagen                     | 64       |
| Jun 10          | 14      | Round-trip Copenhagen                     | 65       |
| Jun 24          | 14      | Round-trip Copenhagen                     | 64       |
| Jul 8           | 7       | Copenhagen to Stockholm                   | 63       |
| Jul 22          | 12      | Copenhagen to London                      | 65       |
| Aug 3           | 16      | Round-trip London                         | 67       |
| Aug 19          | 24      | London to Montréal                        | 67       |
|                 | 2017 EX | TENDED EXPLORATIONS                       |          |
| Nov 5           | 45      | Fort Lauderdale to Santiago               | 118      |
|                 | 2018 AN | ITARCTICA & PATAGONIA                     |          |
| Jan 13          | 21      | Buenos Aires to Santiago                  | 95       |
| Feb 3           | 21      | Santiago to Buenos Aires                  | 95       |
|                 | 2       | 018 THE AMERICAS                          |          |
| Feb 24          | 21      | Buenos Aires to Manaus                    | 101      |
|                 | SEA     | BOURN ENCORE                              |          |
| DATE            | DAYS    | FROM/TO PORTS                             | PAGE     |
|                 |         | 2017 EXOTICS                              |          |
| Jan 7           | 10      | Singapore to Bali                         | 78       |
| Jan 17          | 16      | Bali to Sydney                            | 86       |
| Feb 2           | 16      | Sydney to Auckland                        | 87       |
| Feb 18          | 16      | Auckland to Sydney                        | 88       |
| Mar 6           | 16      | Sydney to Bali                            | 89       |
| Mar 22          | 10      | Bali to Singapore                         | 81       |
| Apr 1           | 16      | Singapore to Dubai                        | 73       |
| Apr 17          | 19      | Dubai to Athens                           | 73       |
| Oct 4           | 21      | Rome to Dubai                             | 75       |
| Oct 25          | 16      | Dubai to Singapore                        | 76       |
| Nov 10          | 24      | Singapore to Sydney                       | 85       |
| Dec 4           | 16      | Sydney to Auckland                        | 87       |
| Dec 20          | 16      | Round-trip Auckland                       | 91       |
|                 |         | 2017 EUROPE                               |          |
| May 6           | 7       | Athens to Rome                            | 57       |
| May 13          | 7       | Rome to Barcelona                         | 49       |
| May 20          | 7       | Barcelona to Rome                         | 51       |
| May 27          | 7       | Rome to Barcelona                         | 49       |
| Jun 3           | 7       | Barcelona to Rome                         | 51       |
| Jun 10          | 7       | Rome to Athens                            | 57       |
| Jun 17          | 7       | Athens to Venice                          | 57       |
| Jun 24          | 7       | Venice to Athens                          | 58       |
| Jul 1           | 7       | Athens to Rome                            | 57       |
| Jul 8           | 8       | Rome to Barcelona                         | 52       |
| Jul 16          | 10      | Barcelona to Rome                         | 52       |
| Jul 26          | 10      | Rome to Barcelona                         | 53       |
| Aug 5           | 10      | Round-trip Barcelona                      | 53       |
|                 | 10      |                                           | 52       |
| Aug 15          | 10      | Barcelona to Rome<br>Rome to Barcelona    | <u> </u> |
| Aug 25<br>Sep 4 | 10      | Rome to Barcelona<br>Round-trip Barcelona | 54       |
| JED 4           | 10      | NOUTO-TTO DATCEIOTA                       | .)4      |