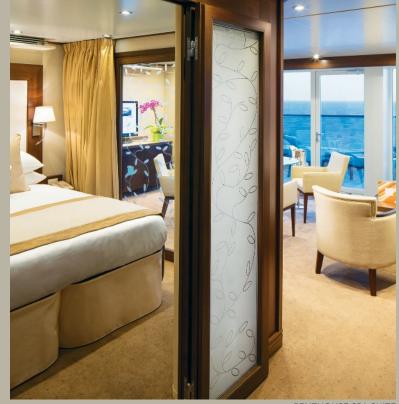

# A WORLD OF *YOUR OWN*

Thoughtfully designed and tastefully curated, every Seabourn suite is filled with delightful touches prepared in anticipation of your arrival. You are greeted with iced Champagne and fresh fruit, a bar stocked to your preference and a luxurious environment in which to unwind or graciously entertain friends. Throughout your voyage, your personal suite stewardess cheerfully ensures everything remains just as you wish.

### EXCEPTIONAL ACCOMMODATIONS

Every Seabourn suite features a separate seating area with ocean views, seductively comfortable beds in twin or queen-sized configuration, as well as a choice of pillows to suit your preference.