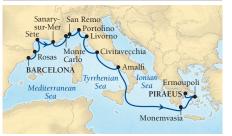

#### SEABOURN ODYSSEY

Barcelona to Piraeus (Athens) 13 Days JUL 16, 2017 | 4756

| DAY | PORT                        | ARR | DEP |
|-----|-----------------------------|-----|-----|
|     | Barcelona, Spain            |     | 5р  |
| 1   | Rosas (Roses), Spain        | 8a  | 5р  |
| 2   | Sète, France                | 8a  | 11p |
| 3   | Sanary-sur-Mer, France      | 8a  | 5р  |
| 4   | Monte Carlo, Monaco         | 8a  | 11p |
| 5   | San Remo, Italy             | 8a  | 5р  |
| 6   | Portofino, Italy            | 8a  | 5р  |
| 7   | Livorno (Florence), Italy   | 7a  | 7р  |
| 8   | Civitavecchia (Rome), Italy | 7a  | 6р  |
| 9   | Amalfi, Italy               | 8a  | 5р  |
| 10  | Cruising the Ionian Sea     |     |     |
| 11  | Monemvasia, Greece          | 10a | 6р  |
| 12  | Ermoupoli, Syros, Greece    | 8a  | 6р  |
| 13  | Piraeus (Athens), Greece    | 7a  |     |

Marina Day with complimentary watersports may be operated during this sailing at the Captain's discretion and is subject to weather, sea and water conditions.