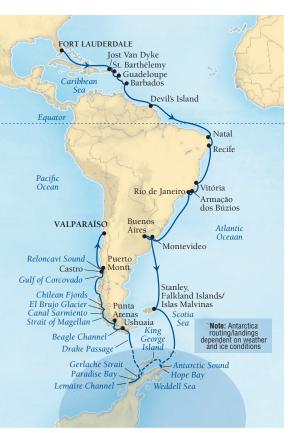

| DATE   | DAYS    | FROM/TO PORTS                   | PAGE  |
|--------|---------|---------------------------------|-------|
|        | 2017 AN | TARCTICA & PATAGONIA            |       |
| Jan 12 | 21      | Buenos Aires to Santiago        | 95    |
| Feb 2  | 21      | Santiago to Buenos Aires        | 95    |
| Nov 29 | 21      | Buenos Aires to Santiago        | 95    |
| Dec 20 | 24      | Santiago to Buenos Aires        | 95    |
|        | 20      | 17 THE AMERICAS                 |       |
| Feb 23 | 21      | Buenos Aires to Manaus          | 101   |
| Mar 16 | 15      | Manaus to Fort Lauderdale       | 103   |
| Sep 12 | 10      | Montréal to Boston              | 111   |
| Sep 22 | 10      | Boston to Montréal              | 111   |
| Oct 2  | 10      | Montréal to Boston              | 111   |
| Oct 12 | 10      | Boston to Montréal              | 111   |
| Oct 22 | 14      | Montréal to Fort Lauderdale     | 111   |
| Nov 5  | 24      | Fort Lauderdale to Buenos Aires | 5 103 |

|                 | 527     |                                           |          |
|-----------------|---------|-------------------------------------------|----------|
| DATE            | DAYS    | FROM/TO PORTS                             | PAGE     |
|                 |         | 2017 EUROPE                               | (0)      |
| Mar 31          | 15      | Fort Lauderdale to Barcelona              | 68       |
| Apr 15          | 16      | Barcelona to London                       | 62       |
| May 1           | 12      | London to Copenhagen                      | 63       |
| May 13          | 7       | Copenhagen to Stockholm                   | 63       |
| May 20          | 7       | Stockholm to Copenhagen                   | 63       |
| May 27          | 14      | Round-trip Copenhagen                     | 64       |
| Jun 10          | 14      | Round-trip Copenhagen                     | 65       |
| Jun 24          | 14      | Round-trip Copenhagen                     | 64       |
| Jul 8           | 7       | Copenhagen to Stockholm                   | 63       |
| Jul 22          | 12      | Copenhagen to London                      | 65       |
| Aug 3           | 16      | Round-trip London                         | 67       |
| Aug 19          | 24      | London to Montréal                        | 67       |
|                 | 2017 EX | TENDED EXPLORATIONS                       |          |
| Nov 5           | 45      | Fort Lauderdale to Santiago               | 118      |
|                 | 2018 AN | ITARCTICA & PATAGONIA                     |          |
| Jan 13          | 21      | Buenos Aires to Santiago                  | 95       |
| Feb 3           | 21      | Santiago to Buenos Aires                  | 95       |
|                 | 2       | 018 THE AMERICAS                          |          |
| Feb 24          | 21      | Buenos Aires to Manaus                    | 101      |
|                 | SEA     | BOURN ENCORE                              |          |
| DATE            | DAYS    | FROM/TO PORTS                             | PAGE     |
|                 |         | 2017 EXOTICS                              |          |
| Jan 7           | 10      | Singapore to Bali                         | 78       |
| Jan 17          | 16      | Bali to Sydney                            | 86       |
| Feb 2           | 16      | Sydney to Auckland                        | 87       |
| Feb 18          | 16      | Auckland to Sydney                        | 88       |
| Mar 6           | 16      | Sydney to Bali                            | 89       |
| Mar 22          | 10      | Bali to Singapore                         | 81       |
| Apr 1           | 16      | Singapore to Dubai                        | 73       |
| Apr 17          | 19      | Dubai to Athens                           | 73       |
| Oct 4           | 21      | Rome to Dubai                             | 75       |
| Oct 25          | 16      | Dubai to Singapore                        | 76       |
| Nov 10          | 24      | Singapore to Sydney                       | 85       |
| Dec 4           | 16      | Sydney to Auckland                        | 87       |
| Dec 20          | 16      | Round-trip Auckland                       | 91       |
|                 |         | 2017 EUROPE                               |          |
| May 6           | 7       | Athens to Rome                            | 57       |
| May 13          | 7       | Rome to Barcelona                         | 49       |
| May 20          | 7       | Barcelona to Rome                         | 51       |
| May 27          | 7       | Rome to Barcelona                         | 49       |
| Jun 3           | 7       | Barcelona to Rome                         | 51       |
| Jun 10          | 7       | Rome to Athens                            | 57       |
| Jun 17          | 7       | Athens to Venice                          | 57       |
| Jun 24          | 7       | Venice to Athens                          | 58       |
| Jul 1           | 7       | Athens to Rome                            | 57       |
| Jul 8           | 8       | Rome to Barcelona                         | 52       |
| Jul 16          | 10      | Barcelona to Rome                         | 52       |
| Jul 26          | 10      | Rome to Barcelona                         | 53       |
| Aug 5           | 10      | Round-trip Barcelona                      | 53       |
|                 | 10      |                                           | 52       |
| Aug 15          | 10      | Barcelona to Rome<br>Rome to Barcelona    | <u> </u> |
| Aug 25<br>Sep 4 | 10      | Rome to Barcelona<br>Round-trip Barcelona | 54       |
| JED 4           | 10      | NOUTO-TTO DATCEIOTA                       | .)4      |