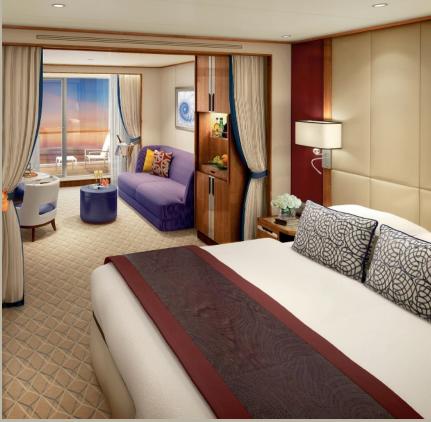

# A WORLD OF *YOUR OWN*

Thoughtfully designed and tastefully curated, every Seabourn suite is filled with delightful touches prepared in anticipation of your arrival. You are greeted with iced Champagne and fresh fruit, a bar stocked to your preference and a luxurious environment in which to unwind or graciously entertain friends. Throughout your voyage, your personal suite stewardess cheerfully ensures everything remains just as you wish.

### EXCEPTIONAL ACCOMMODATIONS

Every Seabourn suite features a separate seating area with ocean views, seductively comfortable beds in twin or queen-sized configuration, as well as a choice of pillows to suit your preference.

#### **IN-SUITE AMENITIES**

Ample storage and walk-in closet (complete with plush bathrobes and slippers) invite you to make yourself at home

Your requested wines or spirits are nestled in your in-suite bar, along with water, soft drinks and beer