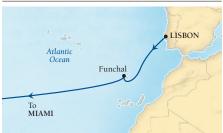

#### SEABOURN ODYSSEY

Barcelona to Lisbon 14 Days OCT 4, 2017 | **4785** 

| DAY | PORT                                                | ARR    | DEP |
|-----|-----------------------------------------------------|--------|-----|
|     | Barcelona, Spain                                    |        | 5р  |
| 1   | Cruising the Mediterranean                          | Sea    |     |
| 2   | Málaga (Granada), Spain                             | 8a     | 6р  |
| 3   | Tangier, Morocco                                    | 8a     | 5р  |
| 4   | Casablanca, Morocco                                 | 7a     | 9р  |
| 5   | Cruising the Atlantic Ocean                         |        |     |
| 6   | Arrecife, Lanzarote,<br>Canary Islands, Spain       | 8a     | 6р  |
| 7   | San Sebastian de la Gomera<br>Canary Islands, Spain | a, 10a | 6р  |
| 8   | Santa Cruz de La Palma,<br>Canary Islands, Spain    | 7a     | 10p |
| 9   | Santa Cruz de Tenerife,<br>Canary Islands, Spain    | 8a     |     |
| 10  | Santa Cruz de Tenerife,<br>Canary Islands, Spain    |        | 12n |
| 11  | Funchal, Madeira, Portugal                          | 8a     | 6р  |
| 12  | Cruising the Atlantic Ocean                         |        |     |
| 13  | Portimão (Algarve), Portuga                         | l 8a   | 5р  |
| 14  | Lisbon, Portugal                                    | 7a     |     |