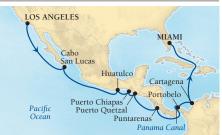

|        | 02/1    |                          |      |
|--------|---------|--------------------------|------|
| DATE   | DAYS    | FROM/TO PORTS            | PAGE |
|        |         | 2017 EXOTICS             |      |
| Jan 7  | 14      | Singapore to Hong Kong   | 79   |
| Jan 21 | 14      | Hong Kong to Singapore   | 80   |
| Feb 4  | 14      | Singapore to Hong Kong   | 79   |
| Feb 18 | 14      | Hong Kong to Singapore   | 80   |
| Mar 4  | 14      | Singapore to Hong Kong   | 79   |
| Mar 18 | 18      | Hong Kong to Kobe        | 80   |
| Apr 5  | 18      | Kobe to Hong Kong        | 83   |
| Apr 23 | 18      | Hong Kong to Kobe        | 84   |
|        | 2017 EX | TENDED EXPLORATIONS      |      |
| Mar 18 | 54      | Hong Kong to Kobe        | 115  |
| Mar 18 | 75      | Hong Kong to Seattle     | 117  |
|        |         | 2017 ALASKA              |      |
| May 11 | 21      | Kobe to Seattle          | 42   |
| Jun 1  | 11      | Vancouver to Anchorage   | 43   |
| Jun 12 | 14      | Anchorage to Vancouver   | 43   |
| Jun 26 | 11      | Vancouver to Anchorage   | 43   |
| Jul 7  | 14      | Anchorage to Vancouver   | 43   |
| Jul 21 | 11      | Vancouver to Anchorage   | 43   |
| Aug 1  | 14      | Anchorage to Vancouver   | 43   |
| Aug 15 | 11      | Vancouver to Anchorage   | 43   |
| Aug 26 | 14      | Anchorage to Vancouver   | 43   |
| Sep 9  | 12      | Round-trip Vancouver     | 45   |
| Sep 21 | 12      | Round-trip Vancouver     | 45   |
| Oct 3  | 11      | Vancouver to Los Angeles | 45   |
|        | 20      | 017 THE AMERICAS         |      |
| Nov 15 | 18      | Los Angeles to Miami     | 103  |
| Dec 11 | 10      | Round-trip Miami         | 107  |
| Dec 21 | 14      | Round-trip Miami         | 108  |
|        | 2018 EX | TENDED EXPLORATIONS      |      |
| Jan 4  | 38      | Miami to Cape Town       | 119  |
| Jan 4  | 110     | Miami to Hong Kong       | 121  |
| Feb 11 | 36      | Cape Town to Singapore   | 122  |
| Mar 19 | 36      | Singapore to Hong Kong   | 123  |
| Apr 24 | 42      | Hong Kong to Vancouver   | 125  |
|        |         | 2018 EXOTICS             |      |
| Apr 24 | 21      | Hong Kong to Kobe        | 85   |
|        |         | ABOURN QUEST             |      |
| DATE   | DAYS    | FROM/TO PORTS            | PAGE |
|        |         |                          |      |