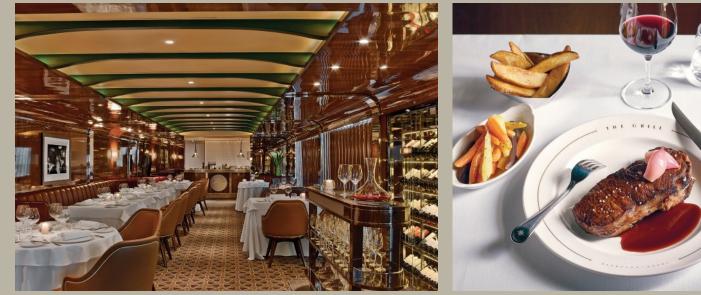

### DINING OPTIONS WITH THE LUXURY *OF CHOICE*

THE GRILL BY THOMAS KELLER, SEABOURN QUEST

THICK-CUT PRIME NEW YORK STRIP STEAK, THE GRILL BY THOMAS KELLER

THE RESTAURANT. Our stunning, fine-dining setting for dinner features open seating. Dine graciously from an extensive menu, when you like and with whom you wish.

SUSHI. For a fun, flavorful lunch or dinner alternative, enjoy innovative menus prepared by our master sushi chefs while you watch.

THE GRILL BY THOMAS KELLER. Inspired by the classic American chophouse, our new signature restaurant focuses on updated versions of iconic dishes prepared using the freshest products from artisan purveyors. A cocktail program and extensive wine list complements the menu for an unrivaled dining experience. THE COLONNADE. Our more casual, indoor/outdoor alternative features an open kitchen, lavish buffets or table service for breakfasts and lunch, and regionally themed table-service dinners nightly.