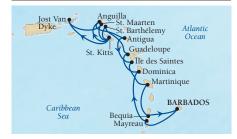

## CRUISE PLANNING CALENDAR

| DATE   | DAYS | FROM/TO PORTS               | PAGE |
|--------|------|-----------------------------|------|
|        |      | 017 THE AMERICAS            | 10.1 |
| Jan 24 | 12   | Fort Lauderdale to Barbados | 104  |
| Feb 20 | 12   | Fort Lauderdale to Barbados | 105  |
| Mar 4  | 7    | Barbados to St. Maarten     | 106  |
| Mar 11 | 7    | St. Maarten to Barbados     | 107  |
| Mar 18 | 7    | Barbados to St. Maarten     | 106  |
| Mar 25 | 7    | St. Maarten to Barbados     | 107  |
| Apr 1  | 7    | Barbados to St. Maarten     | 106  |
| Apr 8  | 7    | St. Maarten to Barbados     | 107  |
| Oct 30 | 12   | Round-trip Miami            | 107  |
| Nov 11 | 12   | Round-trip Miami            | 107  |
| Nov 23 | 12   | Round-trip Miami            | 107  |
| Dec 5  | 12   | Round-trip Miami            | 107  |
| Dec 17 | 10   | Miami to Barbados           | 108  |
| Dec 27 | 10   | Round-trip Barbados         | 109  |
|        |      | 2017 EUROPE                 |      |
| Apr 15 | 14   | Barbados to Monte Carlo     | 69   |
| May 7  | 10   | Monte Carlo to Barcelona    | 49   |
| May 17 | 7    | Barcelona to Monte Carlo    | 50   |
| May 29 | 10   | Monte Carlo to Rome         | 51   |
| Jun 26 | 10   | Rome to Barcelona           | 51   |
| Jul 16 | 13   | Barcelona to Athens         | 53   |
| Jul 29 | 7    | Athens to Istanbul          | 59   |
| Aug 5  | 7    | Istanbul to Athens          | 59   |
| Aug 12 | 7    | Athens to Venice            | 61   |
| Aug 19 | 7    | Venice to Athens            | 61   |
| Aug 26 | 7    | Athens to Istanbul          | 59   |
| Sep 2  | 7    | Istanbul to Athens          | 59   |
| Sep 9  | 7    | Athens to Venice            | 61   |
| Sep 16 | 7    | Venice to Athens            | 61   |
| Sep 23 | 11   | Athens to Barcelona         | 55   |
| Oct 4  | 14   | Barcelona to Lisbon         | 55   |
| Oct 18 | 12   | Lisbon to Miami             | 69   |
|        | 2    | 018 THE AMERICAS            |      |
| Jan 6  | 12   | Barbados to Miami           | 109  |
| Jan 18 | 16   | Miami to Barbados           | 109  |
| Feb 3  | 7    | Barbados to St. Maarten     | 106  |
| Feb 10 | 7    | St. Maarten to Barbados     | 107  |
| Feb 17 | 7    | Barbados to St. Maarten     | 106  |
| Feb 24 | 7    | St. Maarten to Barbados     | 107  |
| Mar 3  | 7    | Barbados to St. Maarten     | 106  |
| Mar 10 | 7    | St. Maarten to Barbados     | 107  |
| Mar 17 | 7    | Barbados to St. Maarten     | 106  |
| Mar 24 | 7    | St. Maarten to Barbados     | 107  |
| Mar 31 | 7    | Barbados to St. Maarten     | 106  |
| Apr 7  | 7    | St. Maarten to Barbados     | 107  |
|        |      | 2018 EUROPE                 |      |
| Apr 14 | 11   | Barbados to Lisbon          | 69   |
|        |      |                             |      |