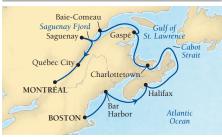

| DATE   | DAYS    | FROM/TO PORTS                   | PAGE  |
|--------|---------|---------------------------------|-------|
|        | 2017 AN | TARCTICA & PATAGONIA            |       |
| Jan 12 | 21      | Buenos Aires to Santiago        | 95    |
| Feb 2  | 21      | Santiago to Buenos Aires        | 95    |
| Nov 29 | 21      | Buenos Aires to Santiago        | 95    |
| Dec 20 | 24      | Santiago to Buenos Aires        | 95    |
|        | 20      | 17 THE AMERICAS                 |       |
| Feb 23 | 21      | Buenos Aires to Manaus          | 101   |
| Mar 16 | 15      | Manaus to Fort Lauderdale       | 103   |
| Sep 12 | 10      | Montréal to Boston              | 111   |
| Sep 22 | 10      | Boston to Montréal              | 111   |
| Oct 2  | 10      | Montréal to Boston              | 111   |
| Oct 12 | 10      | Boston to Montréal              | 111   |
| Oct 22 | 14      | Montréal to Fort Lauderdale     | 111   |
| Nov 5  | 24      | Fort Lauderdale to Buenos Aires | 5 103 |

|                 | 527     |                                           |          |
|-----------------|---------|-------------------------------------------|----------|
| DATE            | DAYS    | FROM/TO PORTS                             | PAGE     |
|                 |         | 2017 EUROPE                               | (0)      |
| Mar 31          | 15      | Fort Lauderdale to Barcelona              | 68       |
| Apr 15          | 16      | Barcelona to London                       | 62       |
| May 1           | 12      | London to Copenhagen                      | 63       |
| May 13          | 7       | Copenhagen to Stockholm                   | 63       |
| May 20          | 7       | Stockholm to Copenhagen                   | 63       |
| May 27          | 14      | Round-trip Copenhagen                     | 64       |
| Jun 10          | 14      | Round-trip Copenhagen                     | 65       |
| Jun 24          | 14      | Round-trip Copenhagen                     | 64       |
| Jul 8           | 7       | Copenhagen to Stockholm                   | 63       |
| Jul 22          | 12      | Copenhagen to London                      | 65       |
| Aug 3           | 16      | Round-trip London                         | 67       |
| Aug 19          | 24      | London to Montréal                        | 67       |
|                 | 2017 EX | TENDED EXPLORATIONS                       |          |
| Nov 5           | 45      | Fort Lauderdale to Santiago               | 118      |
|                 | 2018 AN | ITARCTICA & PATAGONIA                     |          |
| Jan 13          | 21      | Buenos Aires to Santiago                  | 95       |
| Feb 3           | 21      | Santiago to Buenos Aires                  | 95       |
|                 | 2       | 018 THE AMERICAS                          |          |
| Feb 24          | 21      | Buenos Aires to Manaus                    | 101      |
|                 | SEA     | BOURN ENCORE                              |          |
| DATE            | DAYS    | FROM/TO PORTS                             | PAGE     |
|                 |         | 2017 EXOTICS                              |          |
| Jan 7           | 10      | Singapore to Bali                         | 78       |
| Jan 17          | 16      | Bali to Sydney                            | 86       |
| Feb 2           | 16      | Sydney to Auckland                        | 87       |
| Feb 18          | 16      | Auckland to Sydney                        | 88       |
| Mar 6           | 16      | Sydney to Bali                            | 89       |
| Mar 22          | 10      | Bali to Singapore                         | 81       |
| Apr 1           | 16      | Singapore to Dubai                        | 73       |
| Apr 17          | 19      | Dubai to Athens                           | 73       |
| Oct 4           | 21      | Rome to Dubai                             | 75       |
| Oct 25          | 16      | Dubai to Singapore                        | 76       |
| Nov 10          | 24      | Singapore to Sydney                       | 85       |
| Dec 4           | 16      | Sydney to Auckland                        | 87       |
| Dec 20          | 16      | Round-trip Auckland                       | 91       |
|                 |         | 2017 EUROPE                               |          |
| May 6           | 7       | Athens to Rome                            | 57       |
| May 13          | 7       | Rome to Barcelona                         | 49       |
| May 20          | 7       | Barcelona to Rome                         | 51       |
| May 27          | 7       | Rome to Barcelona                         | 49       |
| Jun 3           | 7       | Barcelona to Rome                         | 51       |
| Jun 10          | 7       | Rome to Athens                            | 57       |
| Jun 17          | 7       | Athens to Venice                          | 57       |
| Jun 24          | 7       | Venice to Athens                          | 58       |
| Jul 1           | 7       | Athens to Rome                            | 57       |
| Jul 8           | 8       | Rome to Barcelona                         | 52       |
| Jul 16          | 10      | Barcelona to Rome                         | 52       |
| Jul 26          | 10      | Rome to Barcelona                         | 53       |
| Aug 5           | 10      | Round-trip Barcelona                      | 53       |
|                 | 10      |                                           | 52       |
| Aug 15          | 10      | Barcelona to Rome<br>Rome to Barcelona    | <u> </u> |
| Aug 25<br>Sep 4 | 10      | Rome to Barcelona<br>Round-trip Barcelona | 54       |
| JED 4           | 10      | NOUTO-TTO DATCEIOTA                       | .)4      |