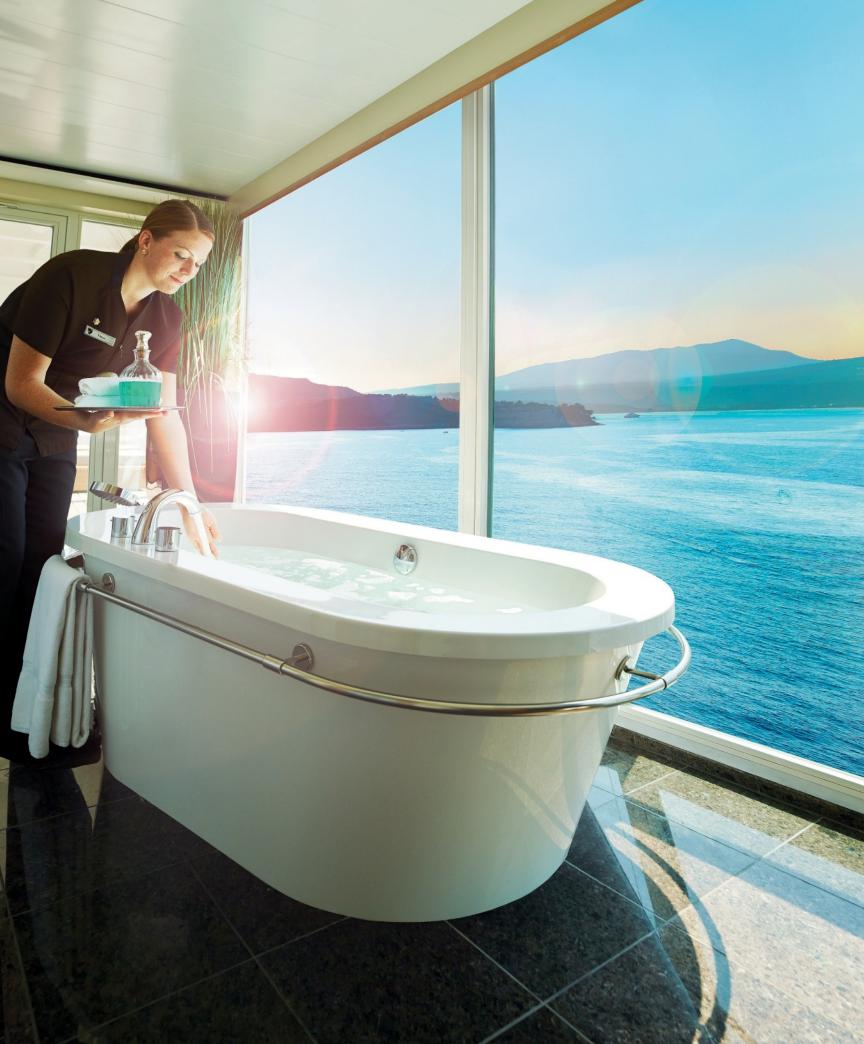

# A WORLD OF *YOUR OWN*

Thoughtfully designed and tastefully curated, every Seabourn suite is filled with delightful touches prepared in anticipation of your arrival. You are greeted with iced Champagne and fresh fruit, a bar stocked to your preference and a luxurious environment in which to unwind or graciously entertain friends. Throughout your voyage, your personal suite stewardess cheerfully ensures everything remains just as you wish.

### EXCEPTIONAL ACCOMMODATIONS

Every Seabourn suite features a separate seating area with ocean views, seductively comfortable beds in twin or queen-sized configuration, as well as a choice of pillows to suit your preference.

Polished stone, gleaming hardware and sparkling mirrors highlight the bath, with a full tub, shower, and exclusive wellness products from Molton Brown, London

PressReader mobile – Enjoy your favorite newspapers and magazines from your smartphone or tablet

### YOUR PERSONAL SUITE STEWARDESS WILL:

Welcome you with Champagne and can Offer you a selection of designer soaps Draw you a *Pure Pampering*<sup>™</sup> bath Replenish your ice and bar set-up anage your laundry service needs you with any special requests e your nightly turndown service