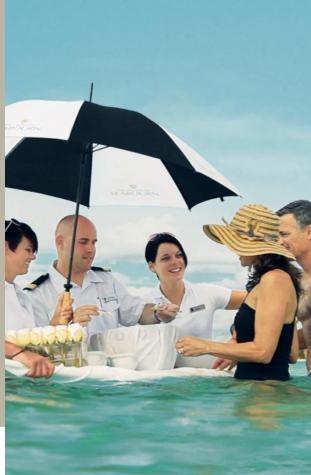

CAVIAR IN THE SURF® (RIGHT)

A day on board a Seabourn ship offers delightful diversions for activity or relaxation. Greet the sun for an on-deck yoga stretch, or roll over and snooze until later. Run on a sea-view treadmill in the gym, or indulge in a massage at the spa. Attend a fascinating lecture, or lounge on your private veranda as you read the news on your iPad with PressReader. Try the nine-hole putting course, or test your luck at the Casino. Visit the salon for a facial, take a dip in the pool, or you can even watch a first-run movie in bed (with popcorn).

### DELIGHTFUL DIVERSIONS

FFUL Gourmet food and fine wine tastings
ONS
The Spa at Seabourn<sup>™</sup> – the highest-rated spa at sea
Complimentary Massage Moments<sup>®</sup> on deck
Extensive selection of shore tours
Caviar in the Surf<sup>®</sup> beach party and barbecue<sup>\*</sup>
Marina Day with complimentary watersports<sup>\*</sup>
\*Offered on select sailings