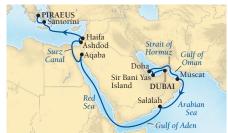

|

SULTAN QABOOS GRAND MOSQUE, SALÄLAH, OMAN

#### ARABIAN GEMS & HOLY LAND



#### SEABOURN ENCORE

Dubai to Piraeus (Athens) 19 Days APR 9, 2018 | **7828** 

| DAY  | PORT                                         | ARR | DEP |
|------|----------------------------------------------|-----|-----|
|      | Dubai, United Arab Emirate                   | S   | 5р  |
| 1    | Sir Bani Yas Island,<br>United Arab Emirates | 8a  | 5р  |
| 2    | Doha, Qatar                                  | 8a  | 6р  |
| 3    | Cruising the Gulf of Oman                    |     |     |
| 4    | Muscat, Oman                                 | 7a  | 5р  |
| 5    | Cruising the Arabian Sea                     |     |     |
| 6    | Salālah, Oman                                | 12n | 10p |
| 7-8  | Cruising the Gulf of Aden                    |     |     |
| 9-11 | Cruising the Red Sea