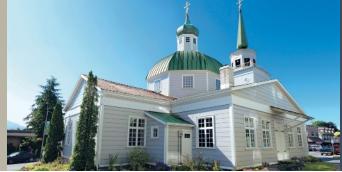

#### SITKA, ALASKA

New Archangel on Baranof Island was where the United States' Alaska purchase was signed in 1867. Today, St. Michael's Russian Orthodox cathedral is one of 22 National Historic Sites in Sitka.

ST. MICHAEL'S CATHEDRAL, SITKA, ALASKA