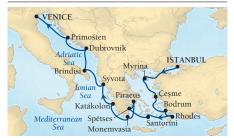

## CRUISE PLANNING CALENDAR

| DATE   | DAYS | FROM/TO PORTS               | PAGE |
|--------|------|-----------------------------|------|
|        |      | 017 THE AMERICAS            | 10.1 |
| Jan 24 | 12   | Fort Lauderdale to Barbados | 104  |
| Feb 20 | 12   | Fort Lauderdale to Barbados | 105  |
| Mar 4  | 7    | Barbados to St. Maarten     | 106  |
| Mar 11 | 7    | St. Maarten to Barbados     | 107  |
| Mar 18 | 7    | Barbados to St. Maarten     | 106  |
| Mar 25 | 7    | St. Maarten to Barbados     | 107  |
| Apr 1  | 7    | Barbados to St. Maarten     | 106  |
| Apr 8  | 7    | St. Maarten to Barbados     | 107  |
| Oct 30 | 12   | Round-trip Miami            | 107  |
| Nov 11 | 12   | Round-trip Miami            | 107  |
| Nov 23 | 12   | Round-trip Miami            | 107  |
| Dec 5  | 12   | Round-trip Miami            | 107  |
| Dec 17 | 10   | Miami to Barbados           | 108  |
| Dec 27 | 10   | Round-trip Barbados         | 109  |
|        |      | 2017 EUROPE                 |      |
| Apr 15 | 14   | Barbados to Monte Carlo     | 69   |
| May 7  | 10   | Monte Carlo to Barcelona    | 49   |
| May 17 | 7    | Barcelona to Monte Carlo    | 50   |
| May 29 | 10   | Monte Carlo to Rome         | 51   |
| Jun 26 | 10   | Rome to Barcelona           | 51   |
| Jul 16 | 13   | Barcelona to Athens         | 53   |
| Jul 29 | 7    | Athens to Istanbul          | 59   |
| Aug 5  | 7    | Istanbul to Athens          | 59   |
| Aug 12 | 7    | Athens to Venice            | 61   |
| Aug 19 | 7    | Venice to Athens            | 61   |
| Aug 26 | 7    | Athens to Istanbul          | 59   |
| Sep 2  | 7    | Istanbul to Athens          | 59   |
| Sep 9  | 7    | Athens to Venice            | 61   |
| Sep 16 | 7    | Venice to Athens            | 61   |
| Sep 23 | 11   | Athens to Barcelona         | 55   |
| Oct 4  | 14   | Barcelona to Lisbon         | 55   |
| Oct 18 | 12   | Lisbon to Miami             | 69   |
|        | 2    | 018 THE AMERICAS            |      |
| Jan 6  | 12   | Barbados to Miami           | 109  |
| Jan 18 | 16   | Miami to Barbados           | 109  |
| Feb 3  | 7    | Barbados to St. Maarten     | 106  |
| Feb 10 | 7    | St. Maarten to Barbados     | 107  |
| Feb 17 | 7    | Barbados to St. Maarten     | 106  |
| Feb 24 | 7    | St. Maarten to Barbados     | 107  |
| Mar 3  | 7    | Barbados to St. Maarten     | 106  |
| Mar 10 | 7    | St. Maarten to Barbados     | 107  |
| Mar 17 | 7    | Barbados to St. Maarten     | 106  |
| Mar 24 | 7    | St. Maarten to Barbados     | 107  |
| Mar 31 | 7    | Barbados to St. Maarten     | 106  |
| Apr 7  | 7    | St. Maarten to Barbados     | 107  |
|        |      | 2018 EUROPE                 |      |
| Apr 14 | 11   | Barbados to Lisbon          | 69   |
|        |      |                             |      |

|        | 02/1    |                          |      |
|--------|---------|--------------------------|------|
| DATE   | DAYS    | FROM/TO PORTS            | PAGE |
|        |         | 2017 EXOTICS             |      |
| Jan 7  | 14      | Singapore to Hong Kong   | 79   |
| Jan 21 | 14      | Hong Kong to Singapore   | 80   |
| Feb 4  | 14      | Singapore to Hong Kong   | 79   |
| Feb 18 | 14      | Hong Kong to Singapore   | 80   |
| Mar 4  | 14      | Singapore to Hong Kong   | 79   |
| Mar 18 | 18      | Hong Kong to Kobe        | 80   |
| Apr 5  | 18      | Kobe to Hong Kong        | 83   |
| Apr 23 | 18      | Hong Kong to Kobe        | 84   |
|        | 2017 EX | TENDED EXPLORATIONS      |      |
| Mar 18 | 54      | Hong Kong to Kobe        | 115  |
| Mar 18 | 75      | Hong Kong to Seattle     | 117  |
|        |         | 2017 ALASKA              |      |
| May 11 | 21      | Kobe to Seattle          | 42   |
| Jun 1  | 11      | Vancouver to Anchorage   | 43   |
| Jun 12 | 14      | Anchorage to Vancouver   | 43   |
| Jun 26 | 11      | Vancouver to Anchorage   | 43   |
| Jul 7  | 14      | Anchorage to Vancouver   | 43   |
| Jul 21 | 11      | Vancouver to Anchorage   | 43   |
| Aug 1  | 14      | Anchorage to Vancouver   | 43   |
| Aug 15 | 11      | Vancouver to Anchorage   | 43   |
| Aug 26 | 14      | Anchorage to Vancouver   | 43   |
| Sep 9  | 12      | Round-trip Vancouver     | 45   |
| Sep 21 | 12      | Round-trip Vancouver     | 45   |
| Oct 3  | 11      | Vancouver to Los Angeles | 45   |
|        | 20      | 017 THE AMERICAS         |      |
| Nov 15 | 18      | Los Angeles to Miami     | 103  |
| Dec 11 | 10      | Round-trip Miami         | 107  |
| Dec 21 | 14      | Round-trip Miami         | 108  |
|        | 2018 EX | TENDED EXPLORATIONS      |      |
| Jan 4  | 38      | Miami to Cape Town       | 119  |
| Jan 4  | 110     | Miami to Hong Kong       | 121  |
| Feb 11 | 36      | Cape Town to Singapore   | 122  |
| Mar 19 | 36      | Singapore to Hong Kong   | 123  |
| Apr 24 | 42      | Hong Kong to Vancouver   | 125  |
|        |         | 2018 EXOTICS             |      |
| Apr 24 | 21      | Hong Kong to Kobe        | 85   |
|        |         | ABOURN QUEST             |      |
| DATE   | DAYS    | FROM/TO PORTS            | PAGE |
|        |         |                          |      |

| DATE   | DAYS    | FROM/TO PORTS                   | PAGE  |
|--------|---------|---------------------------------|-------|
|        | 2017 AN | TARCTICA & PATAGONIA            |       |
| Jan 12 | 21      | Buenos Aires to Santiago        | 95    |
| Feb 2  | 21      | Santiago to Buenos Aires        | 95    |
| Nov 29 | 21      | Buenos Aires to Santiago        | 95    |
| Dec 20 | 24      | Santiago to Buenos Aires        | 95    |
|        | 20      | 17 THE AMERICAS                 |       |
| Feb 23 | 21      | Buenos Aires to Manaus          | 101   |
| Mar 16 | 15      | Manaus to Fort Lauderdale       | 103   |
| Sep 12 | 10      | Montréal to Boston              | 111   |
| Sep 22 | 10      | Boston to Montréal              | 111   |
| Oct 2  | 10      | Montréal to Boston              | 111   |
| Oct 12 | 10      | Boston to Montréal              | 111   |
| Oct 22 | 14      | Montréal to Fort Lauderdale     | 111   |
| Nov 5  | 24      | Fort Lauderdale to Buenos Aires | 5 103 |

|                 | 527     |                                           |          |
|-----------------|---------|-------------------------------------------|----------|
| DATE            | DAYS    | FROM/TO PORTS                             | PAGE     |
|                 |         | 2017 EUROPE                               | (0)      |
| Mar 31          | 15      | Fort Lauderdale to Barcelona              | 68       |
| Apr 15          | 16      | Barcelona to London                       | 62       |
| May 1           | 12      | London to Copenhagen                      | 63       |
| May 13          | 7       | Copenhagen to Stockholm                   | 63       |
| May 20          | 7       | Stockholm to Copenhagen                   | 63       |
| May 27          | 14      | Round-trip Copenhagen                     | 64       |
| Jun 10          | 14      | Round-trip Copenhagen                     | 65       |
| Jun 24          | 14      | Round-trip Copenhagen                     | 64       |
| Jul 8           | 7       | Copenhagen to Stockholm                   | 63       |
| Jul 22          | 12      | Copenhagen to London                      | 65       |
| Aug 3           | 16      | Round-trip London                         | 67       |
| Aug 19          | 24      | London to Montréal                        | 67       |
|                 | 2017 EX | TENDED EXPLORATIONS                       |          |
| Nov 5           | 45      | Fort Lauderdale to Santiago               | 118      |
|                 | 2018 AN | ITARCTICA & PATAGONIA                     |          |
| Jan 13          | 21      | Buenos Aires to Santiago                  | 95       |
| Feb 3           | 21      | Santiago to Buenos Aires                  | 95       |
|                 | 2       | 018 THE AMERICAS                          |          |
| Feb 24          | 21      | Buenos Aires to Manaus                    | 101      |
|                 | SEA     | BOURN ENCORE                              |          |
| DATE            | DAYS    | FROM/TO PORTS                             | PAGE     |
|                 |         | 2017 EXOTICS                              |          |
| Jan 7           | 10      | Singapore to Bali                         | 78       |
| Jan 17          | 16      | Bali to Sydney                            | 86       |
| Feb 2           | 16      | Sydney to Auckland                        | 87       |
| Feb 18          | 16      | Auckland to Sydney                        | 88       |
| Mar 6           | 16      | Sydney to Bali                            | 89       |
| Mar 22          | 10      | Bali to Singapore                         | 81       |
| Apr 1           | 16      | Singapore to Dubai                        | 73       |
| Apr 17          | 19      | Dubai to Athens                           | 73       |
| Oct 4           | 21      | Rome to Dubai                             | 75       |
| Oct 25          | 16      | Dubai to Singapore                        | 76       |
| Nov 10          | 24      | Singapore to Sydney                       | 85       |
| Dec 4           | 16      | Sydney to Auckland                        | 87       |
| Dec 20          | 16      | Round-trip Auckland                       | 91       |
|                 |         | 2017 EUROPE                               |          |
| May 6           | 7       | Athens to Rome                            | 57       |
| May 13          | 7       | Rome to Barcelona                         | 49       |
| May 20          | 7       | Barcelona to Rome                         | 51       |
| May 27          | 7       | Rome to Barcelona                         | 49       |
| Jun 3           | 7       | Barcelona to Rome                         | 51       |
| Jun 10          | 7       | Rome to Athens                            | 57       |
| Jun 17          | 7       | Athens to Venice                          | 57       |
| Jun 24          | 7       | Venice to Athens                          | 58       |
| Jul 1           | 7       | Athens to Rome                            | 57       |
| Jul 8           | 8       | Rome to Barcelona                         | 52       |
| Jul 16          | 10      | Barcelona to Rome                         | 52       |
| Jul 26          | 10      | Rome to Barcelona                         | 53       |
| Aug 5           | 10      | Round-trip Barcelona                      | 53       |
|                 | 10      |                                           | 52       |
| Aug 15          | 10      | Barcelona to Rome<br>Rome to Barcelona    | <u> </u> |
| Aug 25<br>Sep 4 | 10      | Rome to Barcelona<br>Round-trip Barcelona | 54       |
| JED 4           | 10      | NOUTO-TTO DATCEIOTA                       | .)4      |

| DATE         | DAYS | FROM/TO PORTS                   | PAGE    |
|--------------|------|---------------------------------|---------|
| Sep 14       | 10   | Barcelona to Rome               | 52      |
| Sep 24       | 10   | Round-trip Rome                 | 55      |
|              |      | 2018 EXOTICS                    |         |
| Jan 5        | 16   | Auckland to Sydney              | 88      |
| Jan 21       | 16   | Sydney to Auckland              | 87      |
| Feb 6        | 16   | Auckland to Sydney              | 88      |
| Feb 22       | 18   | Sydney to Bali                  | 91      |
| Mar 12       | 10   | Bali to Singapore               | 81      |
| Mar 22       | 18   | Singapore to Dubai              | 76      |
| Apr 9        | 19   | Dubai to Athens                 | 77      |
| SAMPLI       | e co | MBINATION CRUIS                 | $SES^*$ |
| DATE         | DAYS | FROM/TO PORTS                   | PAGE    |
|              | SEAE | BOURN ODYSSEY                   |         |
| Jan 6        | 30   | Los Angeles to Barbados         | 101     |
| Jan 24       | 27   | Round-trip Fort Lauderdale      | 105     |
| Mar 4        | 14   | Round-trip Barbados             | 107     |
| Mar 18       | 14   | Round-trip Barbados             | 107     |
| Apr 1        | 14   | Round-trip Barbados             | 107     |
| Jul 29       | 14   | Round-trip Athens               | 59      |
| Aug 5        | 14   | Istanbul to Venice              | 60      |
| Aug 19       | 14   | Venice to Istanbul              | 61      |
| Aug 26       | 14   | Round-trip Athens               | 59      |
| Sep 2        | 14   | Istanbul to Venice              | 60      |
| Feb 3, 2018  | 14   | Round-trip Barbados             | 107     |
| Feb 17, 2018 | 14   | Round-trip Barbados             | 107     |
| Mar 3, 2018  | 14   | Round-trip Barbados             | 107     |
| Mar 17, 2018 | 14   | Round-trip Barbados             | 107     |
| Mar 31, 2018 | 14   | Round-trip Barbados             | 107     |
|              | SEAE | OURN SOJOURN                    |         |
| Jan 7        | 28   | Round-trip Singapore            | 79      |
| Feb 4        | 28   | Round-trip Singapore            | 79      |
| Mar 18       | 36   | Round-trip Hong Kong            | 81      |
| Apr 5        | 36   | Round-trip Kobe                 | 83      |
| Oct 14       | 32   | Round-trip Los Angeles          | 91      |
|              | SEA  | ABOURN QUEST                    |         |
| Feb 23       | 36   | Buenos Aires to Fort Lauderdale | 102     |
| May 27       | 21   | Copenhagen to Stockholm         | 65      |
| Jun 24       | 21   | Copenhagen to Stockholm         | 65      |
| Feb 3, 2018  | 42   | Santiago to Manaus              | 97      |
|              | SEA  | BOURN ENCORE                    |         |
| Jan 17       | 32   | Bali to Auckland                | 87      |
| Feb 18       | 32   | Auckland to Bali                | 89      |
| Mar 22       | 26   | Bali to Dubai                   | 82      |
| Apr 1        | 35   | Singapore to Athens             | 73      |
| May 13       | 14   | Round-trip Rome                 | 49      |
| May 27       | 14   | Round-trip Rome                 | 49      |
| Jul 16       | 20   | Round-trip Barcelona            | 53      |
| Aug 5        | 20   | Barcelona to Rome               | 54      |
| Aug 15       | 20   | Round-trip Barcelona            | 53      |
| Sep 4        | 20   | Barcelona to Rome               | 54      |
| Oct 4        | 37   | Rome to Singapore               | 75      |
| Mar 22, 2018 | 37   | Singapore to Athens             | 77      |
|              |      |                                 |         |