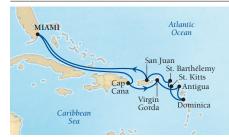

----------------------------------------|-------|-----|
|     | Philipsburg, St. Maarten                      |       | 11p |
| 1   | Carambola Beach,<br>Saint Kitts and Nevis     | 8a    | 5р  |
| 2   | Road Bay, Anguilla                            | 8a    | 5р  |
| 3   | St. John's, Antigua                           | 8a    | 11p |
| 4   | Terre-de-Haut, Îles des Saintes<br>Guadeloupe | s, 8a | 5р  |
| 5   | Fort-De-France, Martinique                    | 8a    | 6р  |
| 6   | Port Elizabeth, Bequia                        | 8a    | 5р  |
| 7   | Bridgetown, Barbados                          | 7a    |     |

Marina Day with complimentary watersports may be operated during this sailing at the Captain's discretion and is subject to weather, sea and water conditions.

# CARIBBEAN TREASURES



# SEABOURN ODYSSEY

Round-trip Miami 12 Days OCT 30, 2017 | 4789 NOV 11, 2017 | 4790 NOV 23, 2017 | 4791 DEC 5, 2017 | 4794

| DAY   | PORT                                                 | ARR | DEP |
|-------|------------------------------------------------------|-----|-----|
|       | Miami, Florida                                       |     | 5р  |
| 1-2   | Cruising the Atlantic Ocean                          |     |     |
| 3     | Cap Cana (Punta Cana),<br>Dominican Republic         | 8a  | 5р  |
| 4     | Spanish Town, Virgin Gorda<br>British Virgin Islands | 10a | 6р  |
| 5     | St. John's, Antigua                                  | 8a  | 11p |
| 6     | Carambola Beach,<br>Saint Kitts and Nevis            | 8a  | 5р  |
| 7     | Roseau, Dominica