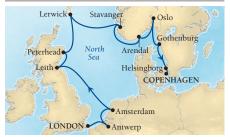

#### SEABOURN ODYSSEY

Barcelona to Lisbon 14 Days OCT 4, 2017 | **4785** 

| DAY | PORT                                                | ARR    | DEP |
|-----|-----------------------------------------------------|--------|-----|
|     | Barcelona, Spain                                    |        | 5р  |
| 1   | Cruising the Mediterranean                          | Sea    |     |
| 2   | Málaga (Granada), Spain                             | 8a     | 6р  |
| 3   | Tangier, Morocco                                    | 8a     | 5р  |
| 4   | Casablanca, Morocco                                 | 7a     | 9р  |
| 5   | Cruising the Atlantic Ocean                         |        |     |
| 6   | Arrecife, Lanzarote,<br>Canary Islands, Spain       | 8a     | 6р  |
| 7   | San Sebastian de la Gomera<br>Canary Islands, Spain | a, 10a | 6р  |
| 8   | Santa Cruz de La Palma,<br>Canary Islands, Spain    | 7a     | 10p |
| 9   | Santa Cruz de Tenerife,<br>Canary Islands, Spain    | 8a     |     |
| 10  | Santa Cruz de Tenerife,<br>Canary Islands, Spain    |        | 12n |
| 11  | Funchal, Madeira, Portugal                          | 8a     | 6р  |
| 12  | Cruising the Atlantic Ocean                         |        |     |
| 13  | Portimão (Algarve), Portuga                         | l 8a   | 5р  |
| 14  | Lisbon, Portugal                                    | 7a     |     |