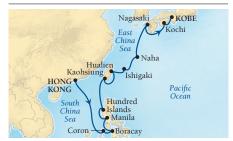

|        | 02/1    |                          |      |
|--------|---------|--------------------------|------|
| DATE   | DAYS    | FROM/TO PORTS            | PAGE |
|        |         | 2017 EXOTICS             |      |
| Jan 7  | 14      | Singapore to Hong Kong   | 79   |
| Jan 21 | 14      | Hong Kong to Singapore   | 80   |
| Feb 4  | 14      | Singapore to Hong Kong   | 79   |
| Feb 18 | 14      | Hong Kong to Singapore   | 80   |
| Mar 4  | 14      | Singapore to Hong Kong   | 79   |
| Mar 18 | 18      | Hong Kong to Kobe        | 80   |
| Apr 5  | 18      | Kobe to Hong Kong        | 83   |
| Apr 23 | 18      | Hong Kong to Kobe        | 84   |
|        | 2017 EX | TENDED EXPLORATIONS      |      |
| Mar 18 | 54      | Hong Kong to Kobe        | 115  |
| Mar 18 | 75      | Hong Kong to Seattle     | 117  |
|        |         | 2017 ALASKA              |      |
| May 11 | 21      | Kobe to Seattle          | 42   |
| Jun 1  | 11      | Vancouver to Anchorage   | 43   |
| Jun 12 | 14      | Anchorage to Vancouver   | 43   |
| Jun 26 | 11      | Vancouver to Anchorage   | 43   |
| Jul 7  | 14      | Anchorage to Vancouver   | 43   |
| Jul 21 | 11      | Vancouver to Anchorage   | 43   |
| Aug 1  | 14      | Anchorage to Vancouver   | 43   |
| Aug 15 | 11      | Vancouver to Anchorage   | 43   |
| Aug 26 | 14      | Anchorage to Vancouver   | 43   |
| Sep 9  | 12      | Round-trip Vancouver     | 45   |
| Sep 21 | 12      | Round-trip Vancouver     | 45   |
| Oct 3  | 11      | Vancouver to Los Angeles | 45   |
|        | 20      | 017 THE AMERICAS         |      |
| Nov 15 | 18      | Los Angeles to Miami     | 103  |
| Dec 11 | 10      | Round-trip Miami         | 107  |
| Dec 21 | 14      | Round-trip Miami         | 108  |
|        | 2018 EX | TENDED EXPLORATIONS      |      |
| Jan 4  | 38      | Miami to Cape Town       | 119  |
| Jan 4  | 110     | Miami to Hong Kong       | 121  |
| Feb 11 | 36      | Cape Town to Singapore   | 122  |
| Mar 19 | 36      | Singapore to Hong Kong   | 123  |
| Apr 24 | 42      | Hong Kong to Vancouver   | 125  |
|        |         | 2018 EXOTICS             |      |
| Apr 24 | 21      | Hong Kong to Kobe        | 85   |
|        |         | ABOURN QUEST             |      |
| DATE   | DAYS    | FROM/TO PORTS            | PAGE |
|        |         |                          |      |