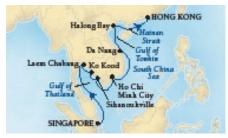

|        | 02/1    |                          |      |
|--------|---------|--------------------------|------|
| DATE   | DAYS    | FROM/TO PORTS            | PAGE |
|        |         | 2017 EXOTICS             |      |
| Jan 7  | 14      | Singapore to Hong Kong   | 79   |
| Jan 21 | 14      | Hong Kong to Singapore   | 80   |
| Feb 4  | 14      | Singapore to Hong Kong   | 79   |
| Feb 18 | 14      | Hong Kong to Singapore   | 80   |
| Mar 4  | 14      | Singapore to Hong Kong   | 79   |
| Mar 18 | 18      | Hong Kong to Kobe        | 80   |
| Apr 5  | 18      | Kobe to Hong Kong        | 83   |
| Apr 23 | 18      | Hong Kong to Kobe        | 84   |
|        | 2017 EX | TENDED EXPLORATIONS      |      |
| Mar 18 | 54      | Hong Kong to Kobe        | 115  |
| Mar 18 | 75      | Hong Kong to Seattle     | 117  |
|        |         | 2017 ALASKA              |      |
| May 11 | 21      | Kobe to Seattle          | 42   |
| Jun 1  | 11      | Vancouver to Anchorage   | 43   |
| Jun 12 | 14      | Anchorage to Vancouver   | 43   |
| Jun 26 | 11      | Vancouver to Anchorage   | 43   |
| Jul 7  | 14      | Anchorage to Vancouver   | 43   |
| Jul 21 | 11      | Vancouver to Anchorage   | 43   |
| Aug 1  | 14      | Anchorage to Vancouver   | 43   |
| Aug 15 | 11      | Vancouver to Anchorage   | 43   |
| Aug 26 | 14      | Anchorage to Vancouver   | 43   |
| Sep 9  | 12      | Round-trip Vancouver     | 45   |
| Sep 21 | 12      | Round-trip Vancouver     | 45   |
| Oct 3  | 11      | Vancouver to Los Angeles | 45   |
|        | 20      | 017 THE AMERICAS         |      |
| Nov 15 | 18      | Los Angeles to Miami     | 103  |
| Dec 11 | 10      | Round-trip Miami         | 107  |
| Dec 21 | 14      | Round-trip Miami         | 108  |
|        | 2018 EX | TENDED EXPLORATIONS      |      |
| Jan 4  | 38      | Miami to Cape Town       | 119  |
| Jan 4  | 110     | Miami to Hong Kong       | 121  |
| Feb 11 | 36      | Cape Town to Singapore   | 122  |
| Mar 19 | 36      | Singapore to Hong Kong   | 123  |
| Apr 24 | 42      | Hong Kong to Vancouver   | 125  |
|        |         | 2018 EXOTICS             |      |
| Apr 24 | 21      | Hong Kong to Kobe        | 85   |
|        |         | ABOURN QUEST             |      |
| DATE   | DAYS    | FROM/TO PORTS            | PAGE |
|        |         |                          |      |