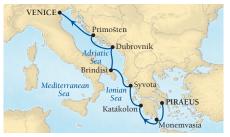

#### SEABOURN ODYSSEY

Barcelona to Piraeus (Athens) 13 Days JUL 16, 2017 | 4756

| DAY | PORT                        | ARR | DEP |
|-----|-----------------------------|-----|-----|
|     | Barcelona, Spain            |     | 5р  |
| 1   | Rosas (Roses), Spain        | 8a  | 5р  |
| 2   | Sète, France                | 8a  | 11p |
| 3   | Sanary-sur-Mer, France      | 8a  | 5р  |
| 4   | Monte Carlo, Monaco         | 8a  | 11p |
| 5   | San Remo, Italy             | 8a  | 5р  |
| 6   | Portofino, Italy            | 8a  | 5р  |
| 7   | Livorno (Florence), Italy   | 7a  | 7р  |
| 8   | Civitavecchia (Rome), Italy | 7a  | 6р  |
| 9   | Amalfi, Italy               | 8a  | 5р  |
| 10  | Cruising the Ionian Sea     |     |     |
| 11  | Monemvasia, Greece          | 10a | 6р  |
| 12  | Ermoupoli, Syros, Greece    | 8a  | 6р  |
| 13  | Piraeus (Athens), Greece    | 7a  |     |