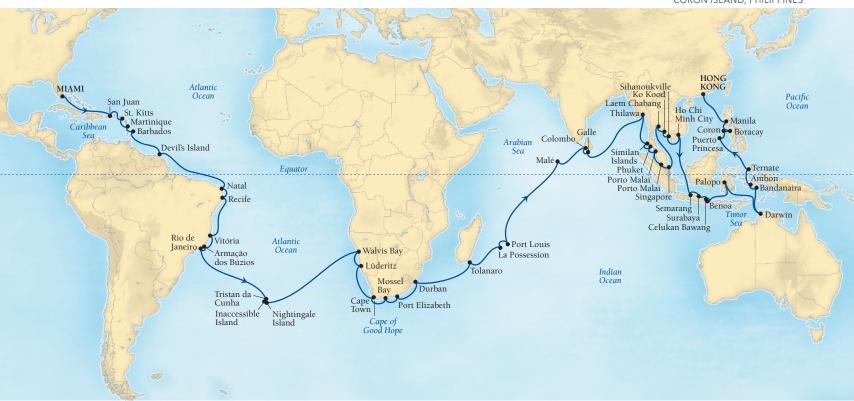

|        | 02/1    |                          |      |
|--------|---------|--------------------------|------|
| DATE   | DAYS    | FROM/TO PORTS            | PAGE |
|        |         | 2017 EXOTICS             |      |
| Jan 7  | 14      | Singapore to Hong Kong   | 79   |
| Jan 21 | 14      | Hong Kong to Singapore   | 80   |
| Feb 4  | 14      | Singapore to Hong Kong   | 79   |
| Feb 18 | 14      | Hong Kong to Singapore   | 80   |
| Mar 4  | 14      | Singapore to Hong Kong   | 79   |
| Mar 18 | 18      | Hong Kong to Kobe        | 80   |
| Apr 5  | 18      | Kobe to Hong Kong        | 83   |
| Apr 23 | 18      | Hong Kong to Kobe        | 84   |
|        | 2017 EX | TENDED EXPLORATIONS      |      |
| Mar 18 | 54      | Hong Kong to Kobe        | 115  |
| Mar 18 | 75      | Hong Kong to Seattle     | 117  |
|        |         | 2017 ALASKA              |      |
| May 11 | 21      | Kobe to Seattle          | 42   |
| Jun 1  | 11      | Vancouver to Anchorage   | 43   |
| Jun 12 | 14      | Anchorage to Vancouver   | 43   |
| Jun 26 | 11      | Vancouver to Anchorage   | 43   |
| Jul 7  | 14      | Anchorage to Vancouver   | 43   |
| Jul 21 | 11      | Vancouver to Anchorage   | 43   |
| Aug 1  | 14      | Anchorage to Vancouver   | 43   |
| Aug 15 | 11      | Vancouver to Anchorage   | 43   |
| Aug 26 | 14      | Anchorage to Vancouver   | 43   |
| Sep 9  | 12      | Round-trip Vancouver     | 45   |
| Sep 21 | 12      | Round-trip Vancouver     | 45   |
| Oct 3  | 11      | Vancouver to Los Angeles | 45   |
|        | 20      | 017 THE AMERICAS         |      |
| Nov 15 | 18      | Los Angeles to Miami     | 103  |
| Dec 11 | 10      | Round-trip Miami         | 107  |
| Dec 21 | 14      | Round-trip Miami         | 108  |
|        | 2018 EX | TENDED EXPLORATIONS      |      |
| Jan 4  | 38      | Miami to Cape Town       | 119  |
| Jan 4  | 110     | Miami to Hong Kong       | 121  |
| Feb 11 | 36      | Cape Town to Singapore   | 122  |
| Mar 19 | 36      | Singapore to Hong Kong   | 123  |
| Apr 24 | 42      | Hong Kong to Vancouver   | 125  |
|        |         | 2018 EXOTICS             |      |
| Apr 24 | 21      | Hong Kong to Kobe        | 85   |
|        |         | ABOURN QUEST             |      |
| DATE   | DAYS    | FROM/TO PORTS            | PAGE |
|        |         |                          |      |