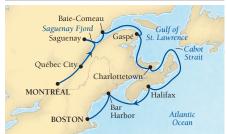

| DATE   | DAYS    | FROM/TO PORTS                   | PAGE  |
|--------|---------|---------------------------------|-------|
|        | 2017 AN | TARCTICA & PATAGONIA            |       |
| Jan 12 | 21      | Buenos Aires to Santiago        | 95    |
| Feb 2  | 21      | Santiago to Buenos Aires        | 95    |
| Nov 29 | 21      | Buenos Aires to Santiago        | 95    |
| Dec 20 | 24      | Santiago to Buenos Aires        | 95    |
|        | 20      | 17 THE AMERICAS                 |       |
| Feb 23 | 21      | Buenos Aires to Manaus          | 101   |
| Mar 16 | 15      | Manaus to Fort Lauderdale       | 103   |
| Sep 12 | 10      | Montréal to Boston              | 111   |
| Sep 22 | 10      | Boston to Montréal              | 111   |
| Oct 2  | 10      | Montréal to Boston              | 111   |
| Oct 12 | 10      | Boston to Montréal              | 111   |
| Oct 22 | 14      | Montréal to Fort Lauderdale     | 111   |
| Nov 5  | 24      | Fort Lauderdale to Buenos Aires | 5 103 |

|                 | 527     |                                           |          |
|-----------------|---------|-------------------------------------------|----------|
| DATE            | DAYS    | FROM/TO PORTS                             | PAGE     |
|                 |         | 2017 EUROPE                               | (0)      |
| Mar 31          | 15      | Fort Lauderdale to Barcelona              | 68       |
| Apr 15          | 16      | Barcelona to London                       | 62       |
| May 1           | 12      | London to Copenhagen                      | 63       |
| May 13          | 7       | Copenhagen to Stockholm                   | 63       |
| May 20          | 7       | Stockholm to Copenhagen                   | 63       |
| May 27          | 14      | Round-trip Copenhagen                     | 64       |
| Jun 10          | 14      | Round-trip Copenhagen                     | 65       |
| Jun 24          | 14      | Round-trip Copenhagen                     | 64       |
| Jul 8           | 7       | Copenhagen to Stockholm                   | 63       |
| Jul 22          | 12      | Copenhagen to London                      | 65       |
| Aug 3           | 16      | Round-trip London                         | 67       |
| Aug 19          | 24      | London to Montréal                        | 67       |
|                 | 2017 EX | TENDED EXPLORATIONS                       |          |
| Nov 5           | 45      | Fort Lauderdale to Santiago               | 118      |
|                 | 2018 AN | ITARCTICA & PATAGONIA                     |          |
| Jan 13          | 21      | Buenos Aires to Santiago                  | 95       |
| Feb 3           | 21      | Santiago to Buenos Aires                  | 95       |
|                 | 2       | 018 THE AMERICAS                          |          |
| Feb 24          | 21      | Buenos Aires to Manaus                    | 101      |
|                 | SEA     | BOURN ENCORE                              |          |
| DATE            | DAYS    | FROM/TO PORTS                             | PAGE     |
|                 |         | 2017 EXOTICS                              |          |
| Jan 7           | 10      | Singapore to Bali                         | 78       |
| Jan 17          | 16      | Bali to Sydney                            | 86       |
| Feb 2           | 16      | Sydney to Auckland                        | 87       |
| Feb 18          | 16      | Auckland to Sydney                        | 88       |
| Mar 6           | 16      | Sydney to Bali                            | 89       |
| Mar 22          | 10      | Bali to Singapore                         | 81       |
| Apr 1           | 16      | Singapore to Dubai                        | 73       |
| Apr 17          | 19      | Dubai to Athens                           | 73       |
| Oct 4           | 21      | Rome to Dubai                             | 75       |
| Oct 25          | 16      | Dubai to Singapore                        | 76       |
| Nov 10          | 24      | Singapore to Sydney                       | 85       |
| Dec 4           | 16      | Sydney to Auckland                        | 87       |
| Dec 20          | 16      | Round-trip Auckland                       | 91       |
|                 |         | 2017 EUROPE                               |          |
| May 6           | 7       | Athens to Rome                            | 57       |
| May 13          | 7       | Rome to Barcelona                         | 49       |
| May 20          | 7       | Barcelona to Rome                         | 51       |
| May 27          | 7       | Rome to Barcelona                         | 49       |
| Jun 3           | 7       | Barcelona to Rome                         | 51       |
| Jun 10          | 7       | Rome to Athens                            | 57       |
| Jun 17          | 7       | Athens to Venice                          | 57       |
| Jun 24          | 7       | Venice to Athens                          | 58       |
| Jul 1           | 7       | Athens to Rome                            | 57       |
| Jul 8           | 8       | Rome to Barcelona                         | 52       |
| Jul 16          | 10      | Barcelona to Rome                         | 52       |
| Jul 26          | 10      | Rome to Barcelona                         | 53       |
| Aug 5           | 10      | Round-trip Barcelona                      | 53       |
|                 | 10      |                                           | 52       |
| Aug 15          | 10      | Barcelona to Rome<br>Rome to Barcelona    | <u> </u> |
| Aug 25<br>Sep 4 | 10      | Rome to Barcelona<br>Round-trip Barcelona | 54       |
| JED 4           | 10      | NOUTO-TTO DATCEIOTA                       | .)4      |