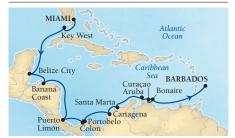

## CRUISE PLANNING CALENDAR

| DATE   | DAYS | FROM/TO PORTS               | PAGE |
|--------|------|-----------------------------|------|
|        |      | 017 THE AMERICAS            | 10.1 |
| Jan 24 | 12   | Fort Lauderdale to Barbados | 104  |
| Feb 20 | 12   | Fort Lauderdale to Barbados | 105  |
| Mar 4  | 7    | Barbados to St. Maarten     | 106  |
| Mar 11 | 7    | St. Maarten to Barbados     | 107  |
| Mar 18 | 7    | Barbados to St. Maarten     | 106  |
| Mar 25 | 7    | St. Maarten to Barbados     | 107  |
| Apr 1  | 7    | Barbados to St. Maarten     | 106  |
| Apr 8  | 7    | St. Maarten to Barbados     | 107  |
| Oct 30 | 12   | Round-trip Miami            | 107  |
| Nov 11 | 12   | Round-trip Miami            | 107  |
| Nov 23 | 12   | Round-trip Miami            | 107  |
| Dec 5  | 12   | Round-trip Miami            | 107  |
| Dec 17 | 10   | Miami to Barbados           | 108  |
| Dec 27 | 10   | Round-trip Barbados         | 109  |
|        |      | 2017 EUROPE                 |      |
| Apr 15 | 14   | Barbados to Monte Carlo     | 69   |
| May 7  | 10   | Monte Carlo to Barcelona    | 49   |
| May 17 | 7    | Barcelona to Monte Carlo    | 50   |
| May 29 | 10   | Monte Carlo to Rome         | 51   |
| Jun 26 | 10   | Rome to Barcelona           | 51   |
| Jul 16 | 13   | Barcelona to Athens         | 53   |
| Jul 29 | 7    | Athens to Istanbul          | 59   |
| Aug 5  | 7    | Istanbul to Athens          | 59   |
| Aug 12 | 7    | Athens to Venice            | 61   |
| Aug 19 | 7    | Venice to Athens            | 61   |
| Aug 26 | 7    | Athens to Istanbul          | 59   |
| Sep 2  | 7    | Istanbul to Athens          | 59   |
| Sep 9  | 7    | Athens to Venice            | 61   |
| Sep 16 | 7    | Venice to Athens            | 61   |
| Sep 23 | 11   | Athens to Barcelona         | 55   |
| Oct 4  | 14   | Barcelona to Lisbon         | 55   |
| Oct 18 | 12   | Lisbon to Miami             | 69   |
|        | 2    | 018 THE AMERICAS            |      |
| Jan 6  | 12   | Barbados to Miami           | 109  |
| Jan 18 | 16   | Miami to Barbados           | 109  |
| Feb 3  | 7    | Barbados to St. Maarten     | 106  |
| Feb 10 | 7    | St. Maarten to Barbados     | 107  |
| Feb 17 | 7    | Barbados to St. Maarten     | 106  |
| Feb 24 | 7    | St. Maarten to Barbados     | 107  |
| Mar 3  | 7    | Barbados to St. Maarten     | 106  |
| Mar 10 | 7    | St. Maarten to Barbados     | 107  |
| Mar 17 | 7    | Barbados to St. Maarten     | 106  |
| Mar 24 | 7    | St. Maarten to Barbados     | 107  |
| Mar 31 | 7    | Barbados to St. Maarten     | 106  |
| Apr 7  | 7    | St. Maarten to Barbados     | 107  |
|        |      | 2018 EUROPE                 |      |
| Apr 14 | 11   | Barbados to Lisbon          | 69   |
|        |      |                             |      |