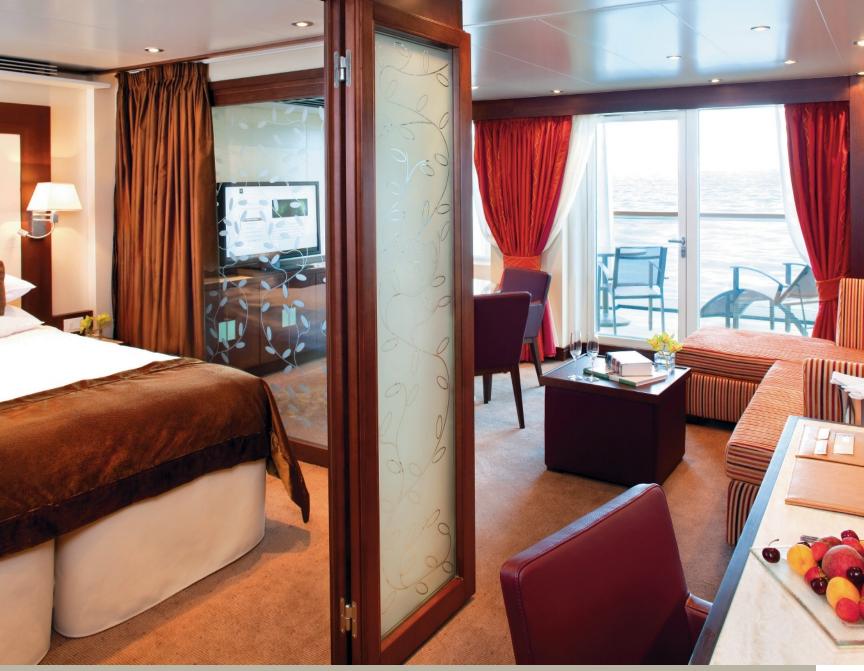

#### **DELIGHTFUL ALL-SUITE ACCOMMODATIONS**

**Intimate ships with no more than 300 suites.** A Seabourn ship is like a private club, where members share expansive open decks, inviting social spaces, and the personalized attention of an exceptional crew.

**Spacious all-suite accommodations with sweeping ocean views – most with verandas.** Seabourn suites are thoughtfully appointed and inviting, designed as homes away from home with room to unwind or entertain.

Seabourn's ships combine the intimate scale required to access smaller ports with exceptional ratios of space per guest. Inside, they are stunningly beautiful, but also superbly user-friendly, designed to encourage relaxed sociability. Decks are intuitively arranged, and nothing is ever very far away. No more than 300 spacious suites grace each ship. All boast panoramic views, and most open onto private verandas. Artfully designed, suites feature separate sitting and sleeping areas, marble bathrooms and thoughtful details that make them luxurious vacation homes. Other onboard features include a world-class spa and gym facility, a variety of indoor and outdoor dining venues, a number of inviting lounges and bars, relaxing pools, broad teak decks with areas for sun and shade, and a unique retractable watersports Marina.

### EXCEPTIONAL ACCOMMODATIONS

Every Seabourn suite features a separate seating area with ocean views, seductively comfortable beds in twin or queen-sized configuration, as well as a choice of pillows to suit your preference.