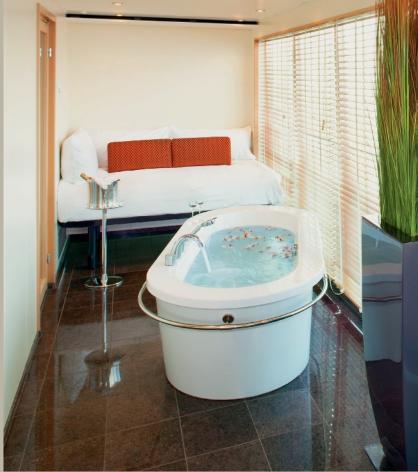

# A WORLD OF *YOUR OWN*

Thoughtfully designed and tastefully curated, every Seabourn suite is filled with delightful touches prepared in anticipation of your arrival. You are greeted with iced Champagne and fresh fruit, a bar stocked to your preference and a luxurious environment in which to unwind or graciously entertain friends. Throughout your voyage, your personal suite stewardess cheerfully ensures everything remains just as you wish.

### EXCEPTIONAL ACCOMMODATIONS

Every Seabourn suite features a separate seating area with ocean views, seductively comfortable beds in twin or queen-sized configuration, as well as a choice of pillows to suit your preference.

#### **IN-SUITE AMENITIES**

Ample storage and walk-in closet (complete with plush bathrobes and slippers) invite you to make yourself at home

Your requested wines or spirits are nestled in your in-suite bar, along with water, soft drinks and beer

A host of thoughtful additions such as a hair dryer, a well-lit vanity mirror, an umbrella and even a World Atlas

In-suite entertainment options include a wide variety of movies, music, broadcast television and radio channels

Polished stone, gleaming hardware and sparkling mirrors highlight the bath, with a full tub, shower, and exclusive wellness products from Molton Brown, London

PressReader mobile – Enjoy your favorite newspapers and magazines from your smartphone or tablet