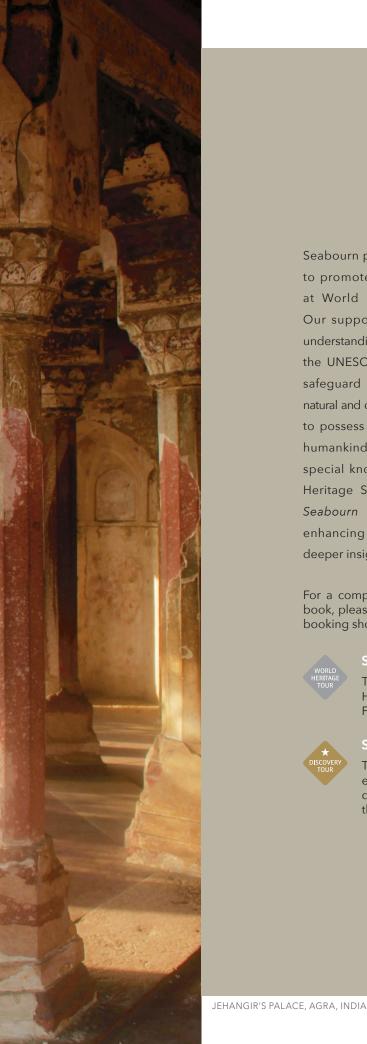

### SEABOURN AND UNESCO

Seabourn partners with UNESCO to promote sustainable tourism at World Heritage properties. Our support helps foster wider understanding and commitment for the UNESCO mission to identify, safeguard and promote unique natural and cultural heritage deemed to possess universal value for all humankind. Guest experts with special knowledge about World Heritage Sites take part in our Seabourn Conversations series, enhancing guests' travels with deeper insights and information.

Two types of unique shore excursions also allow guests to support conservation efforts as they visit and learn about them. Seabourn World Heritage Tours include visits to World Heritage Sites, while Seabourn World Heritage Discovery Tours add exclusive enhanced content, only on Seabourn. A small donation to UNESCO's World Heritage Fund will be added to the prices of these optional tours.

For a complete list of UNESCO Discovery and World Heritage tours to book, please visit Seabourn.com. Be sure to look for these symbols when booking shore excursions.

#### SEABOURN WORLD HERITAGE TOURS

This symbol indicates shore excursions visiting UNESCO World Heritage sites. A small donation to UNESCO's World Heritage Fund will be added to the prices of these optional tours.

#### SEABOURN DISCOVERY TOURS

This symbol signifies exclusive, enhanced World Heritage shore excursions through Seabourn's UNESCO alliance. A small donation to UNESCO's World Heritage Fund will be added to the prices of these optional tours.