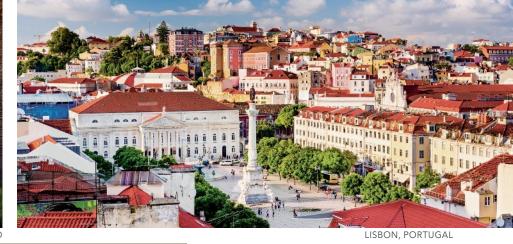

#### SEABOURN ODYSSEY

Barcelona to Lisbon 14 Days OCT 4, 2017 | **4785** 

| DAY | PORT                                                | ARR    | DEP |
|-----|-----------------------------------------------------|--------|-----|
|     | Barcelona, Spain                                    |        | 5р  |
| 1   | Cruising the Mediterranean                          | Sea    |     |
| 2   | Málaga (Granada), Spain                             | 8a     | 6р  |
| 3   | Tangier, Morocco                                    | 8a     | 5р  |
| 4   | Casablanca, Morocco                                 | 7a     | 9р  |
| 5   | Cruising the Atlantic Ocean                         |        |     |
| 6   | Arrecife, Lanzarote,<br>Canary Islands, Spain       | 8a     | 6р  |
| 7   | San Sebastian de la Gomera<br>Canary Islands, Spain | a, 10a | 6р  |
| 8   | Santa Cruz de La Palma,<br>Canary Islands, Spain    | 7a     | 10p |
| 9   | Santa Cruz de Tenerife,<br>Canary Islands, Spain    | 8a     |     |
| 10  | Santa Cruz de Tenerife,<br>Canary Islands, Spain    |        | 12n |
| 11  | Funchal, Madeira, Portugal                          | 8a     | 6р  |
| 12  | Cruising the Atlantic Ocean                         |        |     |
| 13  | Portimão (Algarve), Portuga                         | l 8a   | 5р  |
| 14  | Lisbon, Portugal                                    | 7a     |     |