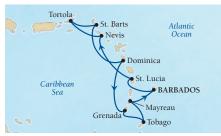

## CRUISE PLANNING CALENDAR

| DATE   | DAYS | FROM/TO PORTS               | PAGE |
|--------|------|-----------------------------|------|
|        |      | 017 THE AMERICAS            | 10.1 |
| Jan 24 | 12   | Fort Lauderdale to Barbados | 104  |
| Feb 20 | 12   | Fort Lauderdale to Barbados | 105  |
| Mar 4  | 7    | Barbados to St. Maarten     | 106  |
| Mar 11 | 7    | St. Maarten to Barbados     | 107  |
| Mar 18 | 7    | Barbados to St. Maarten     | 106  |
| Mar 25 | 7    | St. Maarten to Barbados     | 107  |
| Apr 1  | 7    | Barbados to St. Maarten     | 106  |
| Apr 8  | 7    | St. Maarten to Barbados     | 107  |
| Oct 30 | 12   | Round-trip Miami            | 107  |
| Nov 11 | 12   | Round-trip Miami            | 107  |
| Nov 23 | 12   | Round-trip Miami            | 107  |
| Dec 5  | 12   | Round-trip Miami            | 107  |
| Dec 17 | 10   | Miami to Barbados           | 108  |
| Dec 27 | 10   | Round-trip Barbados         | 109  |
|        |      | 2017 EUROPE                 |      |
| Apr 15 | 14   | Barbados to Monte Carlo     | 69   |
| May 7  | 10   | Monte Carlo to Barcelona    | 49   |
| May 17 | 7    | Barcelona to Monte Carlo    | 50   |
| May 29 | 10   | Monte Carlo to Rome         | 51   |
| Jun 26 | 10   | Rome to Barcelona           | 51   |
| Jul 16 | 13   | Barcelona to Athens         | 53   |
| Jul 29 | 7    | Athens to Istanbul          | 59   |
| Aug 5  | 7    | Istanbul to Athens          | 59   |
| Aug 12 | 7    | Athens to Venice            | 61   |
| Aug 19 | 7    | Venice to Athens            | 61   |
| Aug 26 | 7    | Athens to Istanbul          | 59   |
| Sep 2  | 7    | Istanbul to Athens          | 59   |
| Sep 9  | 7    | Athens to Venice            | 61   |
| Sep 16 | 7    | Venice to Athens            | 61   |
| Sep 23 | 11   | Athens to Barcelona         | 55   |
| Oct 4  | 14   | Barcelona to Lisbon         | 55   |
| Oct 18 | 12   | Lisbon to Miami             | 69   |
|        | 2    | 018 THE AMERICAS            |      |
| Jan 6  | 12   | Barbados to Miami           | 109  |
| Jan 18 | 16   | Miami to Barbados           | 109  |
| Feb 3  | 7    | Barbados to St. Maarten     | 106  |
| Feb 10 | 7    | St. Maarten to Barbados     | 107  |
| Feb 17 | 7    | Barbados to St. Maarten     | 106  |
| Feb 24 | 7    | St. Maarten to Barbados     | 107  |
| Mar 3  | 7    | Barbados to St. Maarten     | 106  |
| Mar 10 | 7    | St. Maarten to Barbados     | 107  |
| Mar 17 | 7    | Barbados to St. Maarten     | 106  |
| Mar 24 | 7    | St. Maarten to Barbados     | 107  |
| Mar 31 | 7    | Barbados to St. Maarten     | 106  |
| Apr 7  | 7    | St. Maarten to Barbados     | 107  |
|        |      | 2018 EUROPE                 |      |
| Apr 14 | 11   | Barbados to Lisbon          | 69   |
|        |      |                             |      |