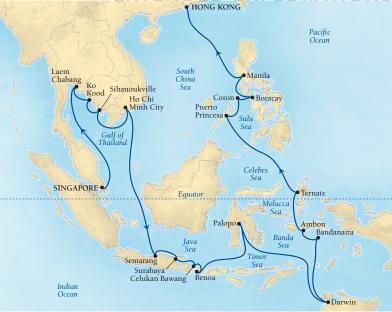

## CRUISE PLANNING CALENDAR

| DATE   | DAYS | FROM/TO PORTS               | PAGE |
|--------|------|-----------------------------|------|
|        |      | 017 THE AMERICAS            | 10.1 |
| Jan 24 | 12   | Fort Lauderdale to Barbados | 104  |
| Feb 20 | 12   | Fort Lauderdale to Barbados | 105  |
| Mar 4  | 7    | Barbados to St. Maarten     | 106  |
| Mar 11 | 7    | St. Maarten to Barbados     | 107  |
| Mar 18 | 7    | Barbados to St. Maarten     | 106  |
| Mar 25 | 7    | St. Maarten to Barbados     | 107  |
| Apr 1  | 7    | Barbados to St. Maarten     | 106  |
| Apr 8  | 7    | St. Maarten to Barbados     | 107  |
| Oct 30 | 12   | Round-trip Miami            | 107  |
| Nov 11 | 12   | Round-trip Miami            | 107  |
| Nov 23 | 12   | Round-trip Miami            | 107  |
| Dec 5  | 12   | Round-trip Miami            | 107  |
| Dec 17 | 10   | Miami to Barbados           | 108  |
| Dec 27 | 10   | Round-trip Barbados         | 109  |
|        |      | 2017 EUROPE                 |      |
| Apr 15 | 14   | Barbados to Monte Carlo     | 69   |
| May 7  | 10   | Monte Carlo to Barcelona    | 49   |
| May 17 | 7    | Barcelona to Monte Carlo    | 50   |
| May 29 | 10   | Monte Carlo to Rome         | 51   |
| Jun 26 | 10   | Rome to Barcelona           | 51   |
| Jul 16 | 13   | Barcelona to Athens         | 53   |
| Jul 29 | 7    | Athens to Istanbul          | 59   |
| Aug 5  | 7    | Istanbul to Athens          | 59   |
| Aug 12 | 7    | Athens to Venice            | 61   |
| Aug 19 | 7    | Venice to Athens            | 61   |
| Aug 26 | 7    | Athens to Istanbul          | 59   |
| Sep 2  | 7    | Istanbul to Athens          | 59   |
| Sep 9  | 7    | Athens to Venice            | 61   |
| Sep 16 | 7    | Venice to Athens            | 61   |
| Sep 23 | 11   | Athens to Barcelona         | 55   |
| Oct 4  | 14   | Barcelona to Lisbon         | 55   |
| Oct 18 | 12   | Lisbon to Miami             | 69   |
|        | 2    | 018 THE AMERICAS            |      |
| Jan 6  | 12   | Barbados to Miami           | 109  |
| Jan 18 | 16   | Miami to Barbados           | 109  |
| Feb 3  | 7    | Barbados to St. Maarten     | 106  |
| Feb 10 | 7    | St. Maarten to Barbados     | 107  |
| Feb 17 | 7    | Barbados to St. Maarten     | 106  |
| Feb 24 | 7    | St. Maarten to Barbados     | 107  |
| Mar 3  | 7    | Barbados to St. Maarten     | 106  |
| Mar 10 | 7    | St. Maarten to Barbados     | 107  |
| Mar 17 | 7    | Barbados to St. Maarten     | 106  |
| Mar 24 | 7    | St. Maarten to Barbados     | 107  |
| Mar 31 | 7    | Barbados to St. Maarten     | 106  |
| Apr 7  | 7    | St. Maarten to Barbados     | 107  |
|        |      | 2018 EUROPE                 |      |
| Apr 14 | 11   | Barbados to Lisbon          | 69   |
|        |      |                             |      |

|        | 02/1    |                          |      |
|--------|---------|--------------------------|------|
| DATE   | DAYS    | FROM/TO PORTS            | PAGE |
|        |         | 2017 EXOTICS             |      |
| Jan 7  | 14      | Singapore to Hong Kong   | 79   |
| Jan 21 | 14      | Hong Kong to Singapore   | 80   |
| Feb 4  | 14      | Singapore to Hong Kong   | 79   |
| Feb 18 | 14      | Hong Kong to Singapore   | 80   |
| Mar 4  | 14      | Singapore to Hong Kong   | 79   |
| Mar 18 | 18      | Hong Kong to Kobe        | 80   |
| Apr 5  | 18      | Kobe to Hong Kong        | 83   |
| Apr 23 | 18      | Hong Kong to Kobe        | 84   |
|        | 2017 EX | TENDED EXPLORATIONS      |      |
| Mar 18 | 54      | Hong Kong to Kobe        | 115  |
| Mar 18 | 75      | Hong Kong to Seattle     | 117  |
|        |         | 2017 ALASKA              |      |
| May 11 | 21      | Kobe to Seattle          | 42   |
| Jun 1  | 11      | Vancouver to Anchorage   | 43   |
| Jun 12 | 14      | Anchorage to Vancouver   | 43   |
| Jun 26 | 11      | Vancouver to Anchorage   | 43   |
| Jul 7  | 14      | Anchorage to Vancouver   | 43   |
| Jul 21 | 11      | Vancouver to Anchorage   | 43   |
| Aug 1  | 14      | Anchorage to Vancouver   | 43   |
| Aug 15 | 11      | Vancouver to Anchorage   | 43   |
| Aug 26 | 14      | Anchorage to Vancouver   | 43   |
| Sep 9  | 12      | Round-trip Vancouver     | 45   |
| Sep 21 | 12      | Round-trip Vancouver     | 45   |
| Oct 3  | 11      | Vancouver to Los Angeles | 45   |
|        | 20      | 017 THE AMERICAS         |      |
| Nov 15 | 18      | Los Angeles to Miami     | 103  |
| Dec 11 | 10      | Round-trip Miami         | 107  |
| Dec 21 | 14      | Round-trip Miami         | 108  |
|        | 2018 EX | TENDED EXPLORATIONS      |      |
| Jan 4  | 38      | Miami to Cape Town       | 119  |
| Jan 4  | 110     | Miami to Hong Kong       | 121  |
| Feb 11 | 36      | Cape Town to Singapore   | 122  |
| Mar 19 | 36      | Singapore to Hong Kong   | 123  |
| Apr 24 | 42      | Hong Kong to Vancouver   | 125  |
|        |         | 2018 EXOTICS             |      |
| Apr 24 | 21      | Hong Kong to Kobe        | 85   |
|        |         | ABOURN QUEST             |      |
| DATE   | DAYS    | FROM/TO PORTS            | PAGE |
|        |         |                          |      |