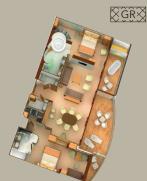

#### **DELIGHTFUL ALL-SUITE ACCOMMODATIONS**

**Intimate ships with no more than 300 suites.** A Seabourn ship is like a private club, where members share expansive open decks, inviting social spaces, and the personalized attention of an exceptional crew.

**Spacious all-suite accommodations with sweeping ocean views – most with verandas.** Seabourn suites are thoughtfully appointed and inviting, designed as homes away from home with room to unwind or entertain.

Seabourn's ships combine the intimate scale required to access smaller ports with exceptional ratios of space per guest. Inside, they are stunningly beautiful, but also superbly user-friendly, designed to encourage relaxed sociability. Decks are intuitively arranged, and nothing is ever very far away. No more than 300 spacious suites grace each ship. All boast panoramic views, and most open onto private verandas. Artfully designed, suites feature separate sitting and sleeping areas, marble bathrooms and thoughtful details that make them luxurious vacation homes. Other onboard features include a world-class spa and gym facility, a variety of indoor and outdoor dining venues, a number of inviting lounges and bars, relaxing pools, broad teak decks with areas for sun and shade, and a unique retractable watersports Marina.