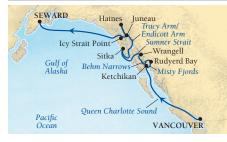

#### SEABOURN SOJOURN

Vancouver to Seward (Anchorage) 11 Days JUN 1, 2017 | **5732** JUN 26, 2017 | **5736** JUL 21, 2017 | **5740** AUG 15, 2017 | **5744** 

| DAY | PORT                                                                                      | ARR | DEP |
|-----|-------------------------------------------------------------------------------------------|-----|-----|
|     | Vancouver, British Columbia<br>Canada<br>Transit the Seymour Narrows                      |     | 5р  |
| 1   | Cruising Queen Charlotte So                                                               |     |     |
| 2   | Ketchikan, Alaska                                                                         | -   | 11p |
| 3   | Rudyerd Bay (Misty Fjords),<br>Alaska•<br>Scenic cruising Misty Fjords<br>& Behm Narrows• | 8a  | 5p  |
| 4   | Wrangell, Alaska<br>Cruising Sumner Strait<br>Transit Decision Passage                    | 8a  | 5р  |
| 5   | Sitka, Alaska                                                                             | 8a  | 5р  |
| 6   | Scenic cruising Tracy Arm<br>& Endicott Arm △                                             |     |     |
| 7   | Haines (Skagway), Alaska                                                                  | 7a  | 8p  |
| 8   | Juneau, Alaska                                                                            | 8a  | 11p |
| 9   | Icy Strait Point, Alaska                                                                  | 8a  | 5р  |
| 10  | Cruising the Gulf of Alaska                                                               |     |     |
| 11  | Seward (Anchorage), Alaska                                                                | 7a  |     |