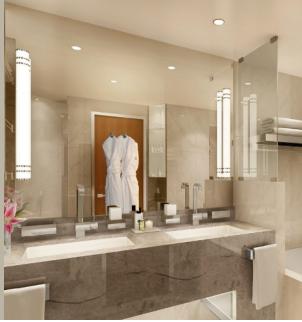

### EXCEPTIONAL ACCOMMODATIONS

Every Seabourn suite features a separate seating area with ocean views, seductively comfortable beds in twin or queen-sized configuration, as well as a choice of pillows to suit your preference.

Polished stone, gleaming hardware and sparkling mirrors highlight the bath, with a full tub, shower, and exclusive wellness products from Molton Brown, London

PressReader mobile – Enjoy your favorite newspapers and magazines from your smartphone or tablet