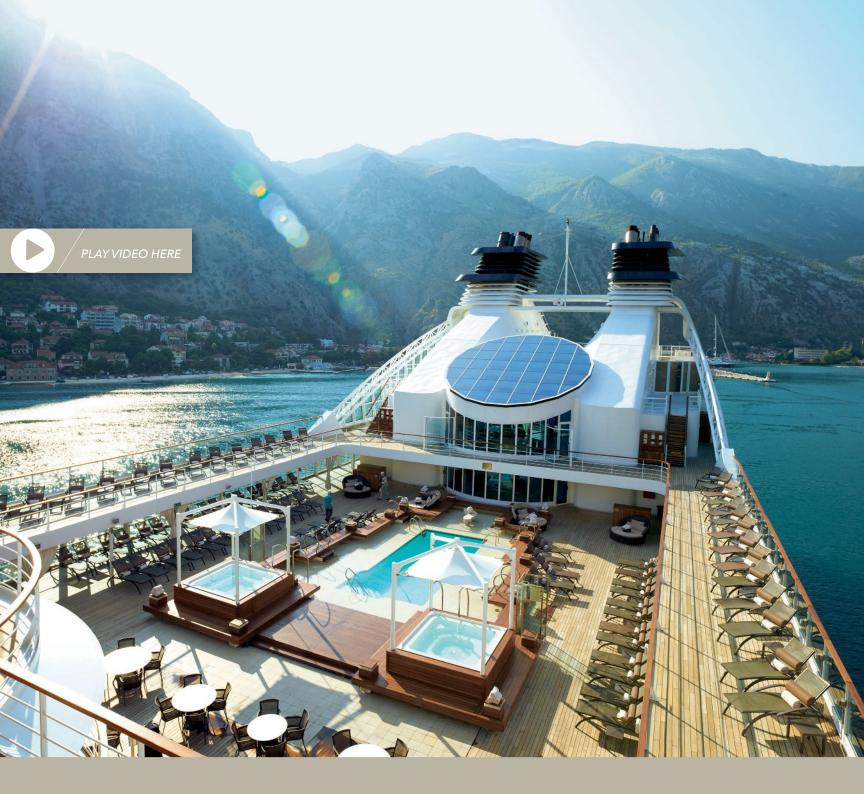

Seabourn's ships combine the intimate scale required to access smaller ports with exceptional ratios of space per guest. Inside, they are stunningly beautiful, but also superbly user-friendly, designed to encourage relaxed sociability. Decks are intuitively arranged, and nothing is ever very far away. No more than 300 spacious suites grace each ship. All boast panoramic views, and most open onto private verandas. Artfully designed, suites feature separate sitting and sleeping areas, marble bathrooms and thoughtful details that make them luxurious vacation homes. Other onboard features include a world-class spa and gym facility, a variety of indoor and outdoor dining venues, a number of inviting lounges and bars, relaxing pools, broad teak decks with areas for sun and shade, and a unique retractable watersports Marina.

### A WORLD OF CHOICES ON BOARD

Traveling on board an intimate Seabourn ship offers enviable advantages. A spacious suite with all the comforts of a luxurious vacation home. Membership in an all-inclusive social club where you are warmly welcomed and cheerfully served. A variety of appealing dining options that would be the envy of any place ashore. A range of daytime activities rivaling the most exclusive spas and resorts. Glittering nightly entertainment in an enticing variety of styles. And with Seabourn, day after day, you wake to discover a new, exciting destination waiting outside your door.

CAVIAR IN THE SURF® (RIGHT)

A day on board a Seabourn ship offers delightful diversions for activity or relaxation. Greet the sun for an on-deck yoga stretch, or roll over and snooze until later. Run on a sea-view treadmill in the gym, or indulge in a massage at the spa. Attend a fascinating lecture, or lounge on your private veranda as you read the news on your iPad with PressReader. Try the nine-hole putting course, or test your luck at the Casino. Visit the salon for a facial, take a dip in the pool, or you can even watch a first-run movie in bed (with popcorn).