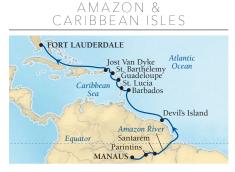

s des Saintes<br>Guadeloupe          | s, 8a | 5р  |
|          | Cruising the Atlantic Ocean                   | 00  | σp       | 32    | Gustavia, St. Barthélemy                               | 8a    | 10p |
| 16       | Cross the Equator                             |     |          | 33    | Great Harbour, Jost Van Dyke<br>British Virgin Islands | , 7a  | 2р  |
| 17<br>18 | Cruising the Amazon River                     | 0   | 1.0      | 34-35 | Cruising the Atlantic Ocean                            |       |     |
| 18<br>19 | Santarém, Brazil<br>Cruising the Amazon River | 6a  | 12m      | 36    | Fort Lauderdale, Florida                               | 7a    |     |

• Arrival and/or departure times are subject to transit windows or daylight hours.

# PANAMA CANAL & SOUTH AMERICA





#### SEABOURN QUEST Manaus to Fort Lauderdale 15 Days MAR 16, 2017 | 6716

| DAY   | PORT                                                   | ARR   | DEP |
|-------|--------------------------------------------------------|-------|-----|
|       | Manaus, Brazil                                         |       | 2p  |
| 1     | Manaus, Brazil•                                        |       | 6р  |
| 2     | Parintins, Brazil                                      | 12n   | 6р  |
| 3     | Santarém, Brazil                                       | 8a    | 6р  |
| 4     | Cruising the Amazon River<br>Cross the Equator         |       |     |
| 5     | Cruising the Atlantic Ocean                            |       |     |
| 6     | Devil's Island, French Guiana                          | a 7a  |