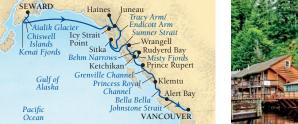

#### SEABOURN SOJOURN

Seward (Anchorage) to Vancouver 14 Days

JUN 12, 2017 | 5733 JUL 7, 2017 | 5737 AUG 1, 2017 | 5741 AUG 26, 2017 | 5745

| DAY         | PORT                                                                                            | ARR           | DEP             | DAY | PORT                                                               | ARR   | DEP |
|-------------|-------------------------------------------------------------------------------------------------|---------------|-----------------|-----|--------------------------------------------------------------------|-------|-----|
|             | Seward (Anchorage), Alaska                                                                      | 1             | 6р              | 10  | Ketchikan, Alaska                                                  | 8a    | 10p |
| 1           | Scenic cruising Aialik Glacie<br>Chiswell Islands △ and Kenai                                   | r•,<br>Fjords | ; <b>Δ</b>      | 11  | Prince Rupert,<br>British Columbia, Canada                         |       | 6р  |
| 2           | Cruising the Gulf of Alaska                                                                     |               |                 |     | Scenic cruising Grenville Ch<br>& Princess Royal Channel           | annel | ]   |
| 3<br>4<br>5 | Icy Strait Point, Alaska<br>Juneau, Alaska<br>Haines (Skagway), Alaska                          | 8a            | 5p<br>11p<br>6p | 12  | Klemtu, British Columbia,<br>Canada<br>Scenic cruising Bella Bella | 8a    | 5р  |
| 6           | Scenic cruising Tracy Arm<br>& Endicott Arm•                                                    |               | - 1-            | 13  | Alert Bay, British Columbia,<br>Canada*                            |       | 3р  |
| 7           | Sitka, Alaska<br>Transit Decision Passage                                                       | 10a           | 6р              |     | Scenic cruising Johnstone St<br>Transit the Seymour Narrows        | S     |     |
| 8           | Cruising Sumner Strait<br>Wrangell, Alaska                                                      | 8a            | 5р              | 14  | Vancouver, British Columbia<br>Canada                              | , 7a  |     |
| 9           | Scenic cruising Behm Narro<br>& Misty Fjords Rudyerd Bay<br>(Misty Fjords), Alaska <sup>A</sup> |               | 8p              |     |                                                                    |       |     |