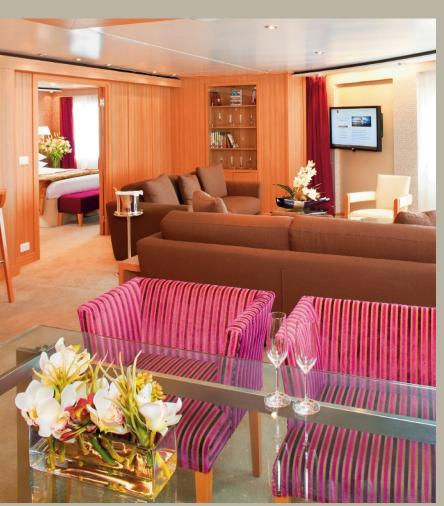

#### **DELIGHTFUL ALL-SUITE ACCOMMODATIONS**

**Intimate ships with no more than 300 suites.** A Seabourn ship is like a private club, where members share expansive open decks, inviting social spaces, and the personalized attention of an exceptional crew.

**Spacious all-suite accommodations with sweeping ocean views – most with verandas.** Seabourn suites are thoughtfully appointed and inviting, designed as homes away from home with room to unwind or entertain.

Seabourn's ships combine the intimate scale required to access smaller ports with exceptional ratios of space per guest. Inside, they are stunningly beautiful, but also superbly user-friendly, designed to encourage relaxed sociability. Decks are intuitively arranged, and nothing is ever very far away. No more than 300 spacious suites grace each ship. All boast panoramic views, and most open onto private verandas. Artfully designed, suites feature separate sitting and sleeping areas, marble bathrooms and thoughtful details that make them luxurious vacation homes. Other onboard features include a world-class spa and gym facility, a variety of indoor and outdoor dining venues, a number of inviting lounges and bars, relaxing pools, broad teak decks with areas for sun and shade, and a unique retractable watersports Marina.