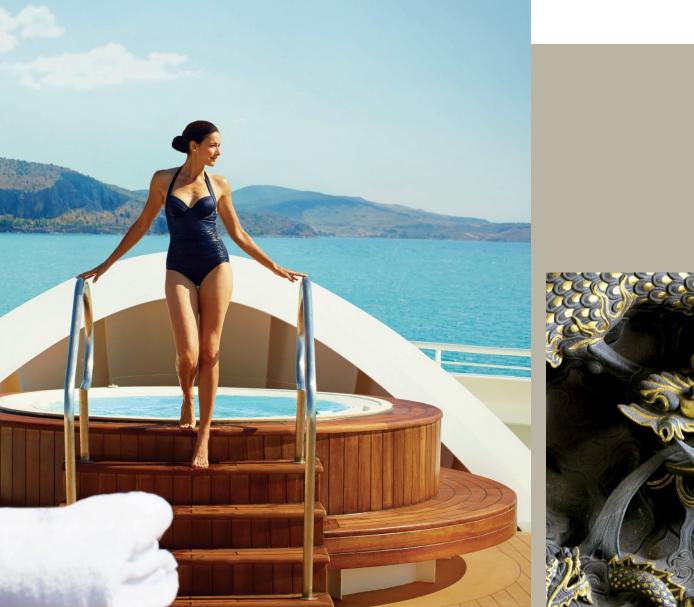

CAVIAR IN THE SURF® (RIGHT)

A day on board a Seabourn ship offers delightful diversions for activity or relaxation. Greet the sun for an on-deck yoga stretch, or roll over and snooze until later. Run on a sea-view treadmill in the gym, or indulge in a massage at the spa. Attend a fascinating lecture, or lounge on your private veranda as you read the news on your iPad with PressReader. Try the nine-hole putting course, or test your luck at the Casino. Visit the salon for a facial, take a dip in the pool, or you can even watch a first-run movie in bed (with popcorn).

### DELIGHTFUL DIVERSIONS

FFUL Gourmet food and fine wine tastings
ONS
The Spa at Seabourn<sup>™</sup> – the highest-rated spa at sea
Complimentary Massage Moments<sup>®</sup> on deck
Extensive selection of shore tours
Caviar in the Surf<sup>®</sup> beach party and barbecue<sup>\*</sup>
Marina Day with complimentary watersports<sup>\*</sup>
\*Offered on select sailings

# $THE SPA \\ AT SEABOURN^{SM}$

The award-winning *Spa at Seabourn*<sup>™</sup> offers the luxury of a world-class fitness and amenity center anywhere in the world we sail. Enjoy a thermal wrap surrounded by Antarctic icebergs, or exercise on a Kinesis Wall with views of Santorini's cliffs. Our fully equipped gym's professional trainers, skilled spa technicians offering a variety of exclusive treatments, and full-service salon for men and women have earned the acclaim of SpaFinder.com readers.