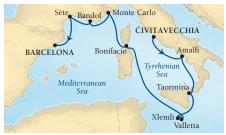

#### SEABOURN ENCORE

Barcelona to Civitavecchia (Rome) 10 Days JUL 16, 2017 | 7771 AUG 15, 2017 | 7776 SEP 14, 2017 | 7781

| DAY | PORT                                  | ARR     | DEP |
|-----|---------------------------------------|---------|-----|
|     | Barcelona, Spain                      |         | 5р  |
| 1   | Palma de Mallorca, Spain              | 8a      | 11p |
| 2   | Ciutadella de Menorca, Spai           | in 8a   | 5р  |
| 3   | Scenic cruising the Calanque          | es      |     |
| 4   | St. Tropez, France                    | 8a      | 5р  |
| 5   | Sète, France                          | 8a      | 11p |
| 6   | La Joliette (Marseille), Franc        | e 8a    | 6р  |
| 7   | L'Ile-Rousse, Corsica, France         | e 8a    | 5р  |
| 8   | Livorno (Florence), Italy             | 7a      | 7р  |
| 9   | Santa Margherita (Portofino)<br>Italy | ,<br>7a | 4р  |
| 10  | Civitavecchia (Rome), Italy           | 7a      |     |

Marina Day with complimentary watersports may be operated during this sailing at the Captain's discretion and is subject to weather, sea and water conditions.