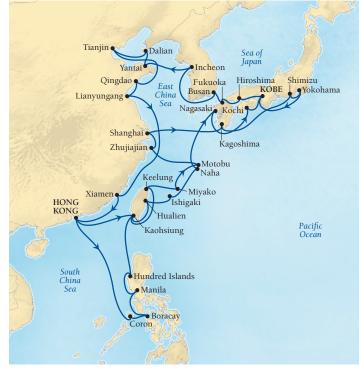

|        | 02/1    |                          |      |
|--------|---------|--------------------------|------|
| DATE   | DAYS    | FROM/TO PORTS            | PAGE |
|        |         | 2017 EXOTICS             |      |
| Jan 7  | 14      | Singapore to Hong Kong   | 79   |
| Jan 21 | 14      | Hong Kong to Singapore   | 80   |
| Feb 4  | 14      | Singapore to Hong Kong   | 79   |
| Feb 18 | 14      | Hong Kong to Singapore   | 80   |
| Mar 4  | 14      | Singapore to Hong Kong   | 79   |
| Mar 18 | 18      | Hong Kong to Kobe        | 80   |
| Apr 5  | 18      | Kobe to Hong Kong        | 83   |
| Apr 23 | 18      | Hong Kong to Kobe        | 84   |
|        | 2017 EX | TENDED EXPLORATIONS      |      |
| Mar 18 | 54      | Hong Kong to Kobe        | 115  |
| Mar 18 | 75      | Hong Kong to Seattle     | 117  |
|        |         | 2017 ALASKA              |      |
| May 11 | 21      | Kobe to Seattle          | 42   |
| Jun 1  | 11      | Vancouver to Anchorage   | 43   |
| Jun 12 | 14      | Anchorage to Vancouver   | 43   |
| Jun 26 | 11      | Vancouver to Anchorage   | 43   |
| Jul 7  | 14      | Anchorage to Vancouver   | 43   |
| Jul 21 | 11      | Vancouver to Anchorage   | 43   |
| Aug 1  | 14      | Anchorage to Vancouver   | 43   |
| Aug 15 | 11      | Vancouver to Anchorage   | 43   |
| Aug 26 | 14      | Anchorage to Vancouver   | 43   |
| Sep 9  | 12      | Round-trip Vancouver     | 45   |
| Sep 21 | 12      | Round-trip Vancouver     | 45   |
| Oct 3  | 11      | Vancouver to Los Angeles | 45   |
|        | 20      | 017 THE AMERICAS         |      |
| Nov 15 | 18      | Los Angeles to Miami     | 103  |
| Dec 11 | 10      | Round-trip Miami         | 107  |
| Dec 21 | 14      | Round-trip Miami         | 108  |
|        | 2018 EX | TENDED EXPLORATIONS      |      |
| Jan 4  | 38      | Miami to Cape Town       | 119  |
| Jan 4  | 110     | Miami to Hong Kong       | 121  |
| Feb 11 | 36      | Cape Town to Singapore   | 122  |
| Mar 19 | 36      | Singapore to Hong Kong   | 123  |
| Apr 24 | 42      | Hong Kong to Vancouver   | 125  |
|        |         | 2018 EXOTICS             |      |
| Apr 24 | 21      | Hong Kong to Kobe        | 85   |
|        |         | ABOURN QUEST             |      |
| DATE   | DAYS    | FROM/TO PORTS            | PAGE |
|        |         |                          |      |

#### KUROSHIO ROUTE & ALASKA

### SEABOURN SOJOURN Kobe to Seattle 21 Days MAY 11, 2017 | 5726

DAV POPT

| DAY  | PORT                                  | ARR    | DEP |
|------|---------------------------------------|--------|-----|
|      | Kobe, Japan                           |        | 5р  |
| 1-2  | Cruising the Pacific Ocean            |        |     |
| 3    | Aomori, Japan                         | 8a     | 12m |
| 4    | Hakodate, Japan                       | 7a     | 3р  |
| 5    | Kushiro, Japan                        | 7a     | 4p  |
| 6-7  | Cruising the Pacific Ocean            |        |     |
| 8    | Cross the International Date          | Line   |     |
| 9-11 | Cruising the Pacific Ocean            |        |     |
| 12   | Cruising the Gulf of Alaska           |        |     |
| 13   | Kodiak, Kodiak Island, Alask          | a 10a  | 6р  |
| 14   | Cruising the Gulf of Alaska           |        |     |
| 15   | Juneau, Alaska                        | 12n    | 11p |
| 16   | Skagway, Alaska                       | 8a     | 6р  |
| 17   | Scenic cruising Glacier Bay           |        |     |
| 18   | Scenic cruising the Inside Pa         | assage |     |
| 19   | Cruising the Pacific Ocean            |        |     |
| 20   | Victoria, British Columbia,<br>Canada | 8a     | 6р  |
| 21   | Seattle, Washington                   | 7a     |     |

#### ALASKA