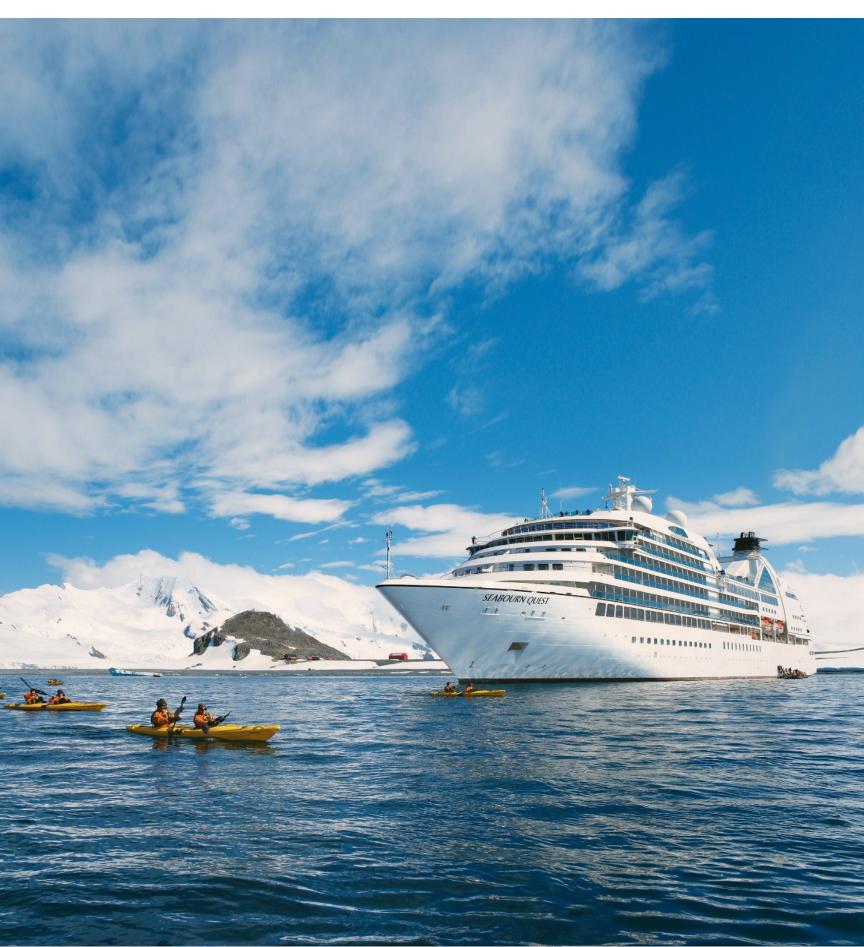

### EXTRAORDINARY PLACES

Every morning of the year, the windows of Seabourn's spacious suites reveal the world's most breathtaking scenery. Slender Venetian campanili, a majestic range of snowy Antarctic peaks, shining glass towers lining Hong Kong's teeming harbor, or the jumble of pastel villas on Portofino's steep slopes.

Our gangway is the portal between the world of luxury on board and adventures awaiting on shore. Discover long-lost Angkor Wat wrapped in tropical jungle, walk the Vatican's soaring, gilded vaults, or hike stately old-growth firs in Alaska's virgin forests. Taste Cabernets in Bordeaux and Gravlax in Bergen. Visit UNESCO World Heritage Sites from Patagonia to St. Petersburg. Attend unforgettable events like a private concert ashore in ancient Ephesus, or the splendor of Balinese temple dancers on board. All seven continents are at your doorstep on a Seabourn voyage.

ANTARCTICA (ABOVE) PORTOFINO, LIGURIA ITALY (RIGHT)

SEABOURN ODYSSEY