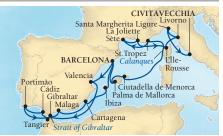

#### SEABOURN ENCORE

Barcelona to Civitavecchia (Rome) 10 Days JUL 16, 2017 | 7771 AUG 15, 2017 | 7776 SEP 14, 2017 | 7781

| DAY | PORT                                  | ARR     | DEP |
|-----|---------------------------------------|---------|-----|
|     | Barcelona, Spain                      |         | 5р  |
| 1   | Palma de Mallorca, Spain              | 8a      | 11p |
| 2   | Ciutadella de Menorca, Spai           | in 8a   | 5р  |
| 3   | Scenic cruising the Calanque          | es      |     |
| 4   | St. Tropez, France                    | 8a      | 5р  |
| 5   | Sète, France                          | 8a      | 11p |
| 6   | La Joliette (Marseille), Franc        | e 8a    | 6р  |
| 7   | L'Ile-Rousse, Corsica, France         | e 8a    | 5р  |
| 8   | Livorno (Florence), Italy             | 7a      | 7р  |
| 9   | Santa Margherita (Portofino)<br>Italy | ,<br>7a | 4р  |
| 10  | Civitavecchia (Rome), Italy           | 7a      |     |

#### SEABOURN ENCORE

Round-trip Barcelona 20 Days

JUL 16, 2017 | 7771A AUG 15, 2017 | 7776A

| DAY | PORT                                   | ARR  | DEP |
|-----|----------------------------------------|------|-----|
|     | Barcelona, Spain                       |      | 5р  |
| 1   | Palma de Mallorca, Spain               | 8a   | 11p |
| 2   | Ciutadella de Menorca, Spain           | n 8a | 5р  |
| 3   | Scenic cruising the Calanque           | S    |     |
| 4   | St. Tropez, France                     | 8a   | 5р  |
| 5   | Sète, France                           | 8a   | 11p |
| 6   | La Joliette (Marseille), France        | e 8a | 6р  |
| 7   | L'Ile-Rousse, Corsica, France          | 8a   | 5р  |
| 8   | Livorno (Florence/Pisa), Italy         | 7a   | 7р  |
| 9   | Portofino, Italy                       | 7a   | 4р  |
| 10  | Civitavecchia (Rome), Italy            |      | 6р  |
| 11  | Santa Margherita (Portofino),<br>Italy | 8a   | 5р  |
| 12  | Taormina, Italy                        |      | 5p  |
| 13  | Xlendi (Victoria), Gozo, Malta         |      | 3р  |
|     | Valletta, Malta                        | 6р   |     |
| 14  | Valletta, Malta                        |      | 6р  |
| 15  | Cruising the Tyrrhenian Sea            |      |     |
| 16  | Bonifacio, Corsica, France•            | 8a   | 5р  |
| 17  | Monte Carlo, Monaco                    | 8a   | 11p |
| 18  | Bandol, France                         | 8a   | 5р  |
| 19  | Palamós, Spain                         | 8a   | 6р  |
| 20  | Barcelona, Spain                       | 7a   |     |