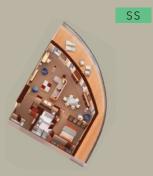

#### **DELIGHTFUL ALL-SUITE ACCOMMODATIONS**

**Intimate ships with no more than 300 suites.** A Seabourn ship is like a private club, where members share expansive open decks, inviting social spaces, and the personalized attention of an exceptional crew.

**Spacious all-suite accommodations with sweeping ocean views – most with verandas.** Seabourn suites are thoughtfully appointed and inviting, designed as homes away from home with room to unwind or entertain.

Seabourn's ships combine the intimate scale required to access smaller ports with exceptional ratios of space per guest. Inside, they are stunningly beautiful, but also superbly user-friendly, designed to encourage relaxed sociability. Decks are intuitively arranged, and nothing is ever very far away. No more than 300 spacious suites grace each ship. All boast panoramic views, and most open onto private verandas. Artfully designed, suites feature separate sitting and sleeping areas, marble bathrooms and thoughtful details that make them luxurious vacation homes. Other onboard features include a world-class spa and gym facility, a variety of indoor and outdoor dining venues, a number of inviting lounges and bars, relaxing pools, broad teak decks with areas for sun and shade, and a unique retractable watersports Marina.

#### Seabourn Odyssey, Seabourn Sojourn and Seabourn Quest

Hailed as "game-changers for the luxury segment", these stunning sisters represent an evolution of elegance in ultra-luxury, small-ship cruising. Their generous proportions, encompassing no more than 229 spacious, ocean-view and veranda suites, allow an enhanced array of amenities and features, as well as ratios of space and service staff per guest that are among the industry's highest.