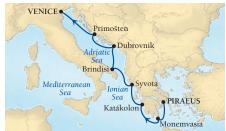

#### SEABOURN ODYSSEY

Barcelona to Piraeus (Athens) 13 Days JUL 16, 2017 | 4756

| DAY | PORT                        | ARR | DEP |
|-----|-----------------------------|-----|-----|
|     | Barcelona, Spain            |     | 5р  |
| 1   | Rosas (Roses), Spain        | 8a  | 5р  |
| 2   | Sète, France                | 8a  | 11p |
| 3   | Sanary-sur-Mer, France      | 8a  | 5р  |
| 4   | Monte Carlo, Monaco         | 8a  | 11p |
| 5   | San Remo, Italy             | 8a  | 5р  |
| 6   | Portofino, Italy            | 8a  | 5р  |
| 7   | Livorno (Florence), Italy   | 7a  | 7р  |
| 8   | Civitavecchia (Rome), Italy | 7a  | 6р  |
| 9   | Amalfi, Italy               | 8a  | 5р  |
| 10  | Cruising the Ionian Sea     |     |     |
| 11  | Monemvasia, Greece          | 10a | 6р  |
| 12  | Ermoupoli, Syros, Greece    | 8a  | 6р  |
| 13  | Piraeus (Athens), Greece    | 7a  |     |

Marina Day with complimentary watersports may be operated during this sailing at the Captain's discretion and is subject to weather, sea and water conditions.