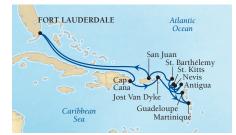

## CRUISE PLANNING CALENDAR

| DATE   | DAYS | FROM/TO PORTS               | PAGE |
|--------|------|-----------------------------|------|
|        |      | 017 THE AMERICAS            | 10.1 |
| Jan 24 | 12   | Fort Lauderdale to Barbados | 104  |
| Feb 20 | 12   | Fort Lauderdale to Barbados | 105  |
| Mar 4  | 7    | Barbados to St. Maarten     | 106  |
| Mar 11 | 7    | St. Maarten to Barbados     | 107  |
| Mar 18 | 7    | Barbados to St. Maarten     | 106  |
| Mar 25 | 7    | St. Maarten to Barbados     | 107  |
| Apr 1  | 7    | Barbados to St. Maarten     | 106  |
| Apr 8  | 7    | St. Maarten to Barbados     | 107  |
| Oct 30 | 12   | Round-trip Miami            | 107  |
| Nov 11 | 12   | Round-trip Miami            | 107  |
| Nov 23 | 12   | Round-trip Miami            | 107  |
| Dec 5  | 12   | Round-trip Miami            | 107  |
| Dec 17 | 10   | Miami to Barbados           | 108  |
| Dec 27 | 10   | Round-trip Barbados         | 109  |
|        |      | 2017 EUROPE                 |      |
| Apr 15 | 14   | Barbados to Monte Carlo     | 69   |
| May 7  | 10   | Monte Carlo to Barcelona    | 49   |
| May 17 | 7    | Barcelona to Monte Carlo    | 50   |
| May 29 | 10   | Monte Carlo to Rome         | 51   |
| Jun 26 | 10   | Rome to Barcelona           | 51   |
| Jul 16 | 13   | Barcelona to Athens         | 53   |
| Jul 29 | 7    | Athens to Istanbul          | 59   |
| Aug 5  | 7    | Istanbul to Athens          | 59   |
| Aug 12 | 7    | Athens to Venice            | 61   |
| Aug 19 | 7    | Venice to Athens            | 61   |
| Aug 26 | 7    | Athens to Istanbul          | 59   |
| Sep 2  | 7    | Istanbul to Athens          | 59   |
| Sep 9  | 7    | Athens to Venice            | 61   |
| Sep 16 | 7    | Venice to Athens            | 61   |
| Sep 23 | 11   | Athens to Barcelona         | 55   |
| Oct 4  | 14   | Barcelona to Lisbon         | 55   |
| Oct 18 | 12   | Lisbon to Miami             | 69   |
|        | 2    | 018 THE AMERICAS            |      |
| Jan 6  | 12   | Barbados to Miami           | 109  |
| Jan 18 | 16   | Miami to Barbados           | 109  |
| Feb 3  | 7    | Barbados to St. Maarten     | 106  |
| Feb 10 | 7    | St. Maarten to Barbados     | 107  |
| Feb 17 | 7    | Barbados to St. Maarten     | 106  |
| Feb 24 | 7    | St. Maarten to Barbados     | 107  |
| Mar 3  | 7    | Barbados to St. Maarten     | 106  |
| Mar 10 | 7    | St. Maarten to Barbados     | 107  |
| Mar 17 | 7    | Barbados to St. Maarten     | 106  |
| Mar 24 | 7    | St. Maarten to Barbados     | 107  |
| Mar 31 | 7    | Barbados to St. Maarten     | 106  |
| Apr 7  | 7    | St. Maarten to Barbados     | 107  |
|        |      | 2018 EUROPE                 |      |
| Apr 14 | 11   | Barbados to Lisbon          | 69   |
|        |      |                             |      |

| DATE   | DAYS    | FROM/TO PORTS                   | PAGE  |
|--------|---------|---------------------------------|-------|
|        | 2017 AN | TARCTICA & PATAGONIA            |       |
| Jan 12 | 21      | Buenos Aires to Santiago        | 95    |
| Feb 2  | 21      | Santiago to Buenos Aires        | 95    |
| Nov 29 | 21      | Buenos Aires to Santiago        | 95    |
| Dec 20 | 24      | Santiago to Buenos Aires        | 95    |
|        | 20      | 17 THE AMERICAS                 |       |
| Feb 23 | 21      | Buenos Aires to Manaus          | 101   |
| Mar 16 | 15      | Manaus to Fort Lauderdale       | 103   |
| Sep 12 | 10      | Montréal to Boston              | 111   |
| Sep 22 | 10      | Boston to Montréal              | 111   |
| Oct 2  | 10      | Montréal to Boston              | 111   |
| Oct 12 | 10      | Boston to Montréal              | 111   |
| Oct 22 | 14      | Montréal to Fort Lauderdale     | 111   |
| Nov 5  | 24      | Fort Lauderdale to Buenos Aires | 5 103 |