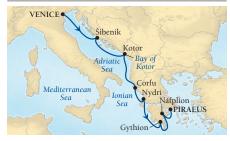

#### SEABOURN ODYSSEY Monte Carlo to Barcelona 10 Days MAY 7, 2017 | 4737

| DAY | PORT                                   | ARR  | DEP |
|-----|----------------------------------------|------|-----|
|     | Monte Carlo, Monaco                    |      | 5р  |
| 1   | Le Lavandou, France                    | 8a   | 5р  |
| 2   | La Joliette (Marseille), France        | e 8a | 6р  |
| 3   | St. Tropez, France                     | 8a   | 11p |
| 4   | San Remo, Italy                        | 8a   | 5р  |
| 5   | Livorno (Florence), Italy              | 7a   | 7р  |
| 6   | Santa Margherita (Portofino),<br>Italy | 8a   | 5р  |
| 7   | Scenic cruising the Calanque           | S    |     |
| 8   | Ciutadella de Menorca, Spai            | n 8a | 5р  |
| 9   | Palma de Mallorca, Spain               | 8a   | 6р  |
| 10  | Barcelona, Spain                       | 7a   |     |