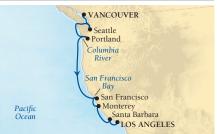

#### SEABOURN SOJOURN

Vancouver to Los Angeles 11 Days OCT 3, 2017 | 5754

| DAY | PORT                                                          | ARR       | DEP |
|-----|---------------------------------------------------------------|-----------|-----|
|     | Vancouver, British Columbia<br>Canada                         | 1         | 5р  |
| 1   | Seattle, Washington                                           | 8a        |     |
| 2   | Seattle, Washington                                           |           | 12n |
| 3   | Scenic cruising Columbia Riv<br>Portland, Oregon              | ver<br>6p |     |
| 4   | Portland, Oregon                                              |           | 12m |
| 5-6 | Cruising the Pacific Ocean                                    |           |     |
| 7   | Scenic cruising San Francisc<br>Bay San Francisco, California |           |     |
| 8   | San Francisco, California                                     |           | 11p |
| 9   | Monterey, California                                          | 8a        | 4р  |
| 10  | Santa Barbara, California                                     | 8a        | 5р  |
| 11  | Los Angeles, California                                       | 7a        |     |