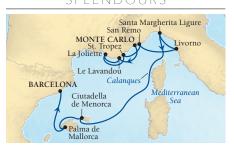

#### SEABOURN ODYSSEY Monte Carlo to Barcelona 10 Days MAY 7, 2017 | 4737

| DAY | PORT                                   | ARR  | DEP |
|-----|----------------------------------------|------|-----|
|     | Monte Carlo, Monaco                    |      | 5р  |
| 1   | Le Lavandou, France                    | 8a   | 5р  |
| 2   | La Joliette (Marseille), France        | e 8a | 6р  |
| 3   | St. Tropez, France                     | 8a   | 11p |
| 4   | San Remo, Italy                        | 8a   | 5р  |
| 5   | Livorno (Florence), Italy              | 7a   | 7р  |
| 6   | Santa Margherita (Portofino),<br>Italy | 8a   | 5р  |
| 7   | Scenic cruising the Calanque           | S    |     |
| 8   | Ciutadella de Menorca, Spai            | n 8a | 5р  |
| 9   | Palma de Mallorca, Spain               | 8a   | 6р  |
| 10  | Barcelona, Spain                       | 7a   |     |