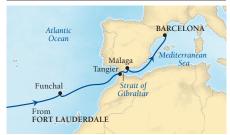

#### SEABOURN ODYSSEY

Barcelona to Lisbon 14 Days OCT 4, 2017 | **4785** 

| DAY | PORT                                                | ARR    | DEP |
|-----|-----------------------------------------------------|--------|-----|
|     | Barcelona, Spain                                    |        | 5р  |
| 1   | Cruising the Mediterranean                          | Sea    |     |
| 2   | Málaga (Granada), Spain                             | 8a     | 6р  |
| 3   | Tangier, Morocco                                    | 8a     | 5р  |
| 4   | Casablanca, Morocco                                 | 7a     | 9р  |
| 5   | Cruising the Atlantic Ocean                         |        |     |
| 6   | Arrecife, Lanzarote,<br>Canary Islands, Spain       | 8a     | 6р  |
| 7   | San Sebastian de la Gomera<br>Canary Islands, Spain | a, 10a | 6р  |
| 8   | Santa Cruz de La Palma,<br>Canary Islands, Spain    | 7a     | 10p |
| 9   | Santa Cruz de Tenerife,<br>Canary Islands, Spain    | 8a     |     |
| 10  | Santa Cruz de Tenerife,<br>Canary Islands, Spain    |        | 12n |
| 11  | Funchal, Madeira, Portugal                          | 8a     | 6р  |
| 12  | Cruising the Atlantic Ocean                         |        |     |
| 13  | Portimão (Algarve), Portuga                         | l 8a   | 5р  |
| 14  | Lisbon, Portugal                                    | 7a     |     |