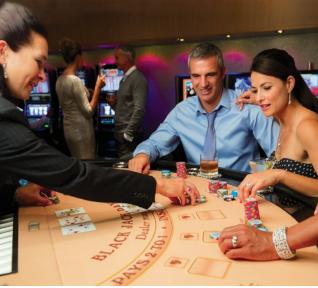

CAVIAR IN THE SURF® (RIGHT)

A day on board a Seabourn ship offers delightful diversions for activity or relaxation. Greet the sun for an on-deck yoga stretch, or roll over and snooze until later. Run on a sea-view treadmill in the gym, or indulge in a massage at the spa. Attend a fascinating lecture, or lounge on your private veranda as you read the news on your iPad with PressReader. Try the nine-hole putting course, or test your luck at the Casino. Visit the salon for a facial, take a dip in the pool, or you can even watch a first-run movie in bed (with popcorn).