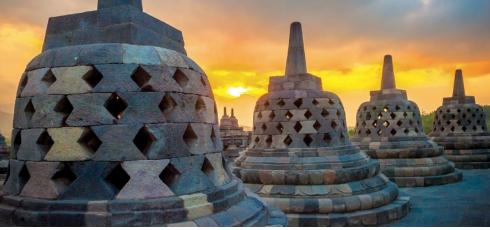

#### ANGKOR & MYSTICAL CAMBODIA

The ancient Khmer capitol of Angkor was lost in the jungle for centuries. Today its complex of temples represents a gem of UNESCO World Heritage. From Singapore, tour Angkor Thom, Angkor Wat and Bayon Temple, as well as Cambodia's bustling capital of Phnom Penh.