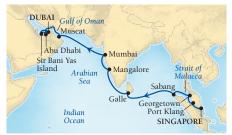

1     | Doha, Qatar                    | 8a  | 6р  |
| 2     | Cruising the Gulf of Oman      |     |     |
| 3     | Muscat, Oman                   | 8a  | 6р  |
| 4     | Cruising the Gulf of Oman      |     |     |
| 5     | Cruising the Arabian Sea       |     |     |
| 6     | Mumbai, India                  | 8a  | 8р  |
| 7     | Cruising the Arabian Sea       |     |     |
| 8     | Mangalore, India               | 7a  | 4р  |
| 9     | Cochin, India                  | 8a  | 6р  |
| 10    | Cruising the Arabian Sea       |     |     |
| 11    | Colombo, Sri Lanka             | 7a  | 6р  |
| 12-13 | Cruising the Indian Ocean      |     |     |
| 14-15 | Cruising the Strait of Malacca | а   |     |
| 16    | Singapore                      | 7a  |     |

#### JEWELS OF INDIA & ARABIA



#### SEABOURN ENCORE

Singapore to Dubai 18 Days MAR 22, 2018 | 7825

| DAY | PORT                                         | ARR  | DEP |
|-----|----------------------------------------------|------|-----|
|     | Singapore                                    |      | 5р  |
| 1   | Port Klang (Kuala Lumpur),<br>Malaysia       | 8a   | 6р  |
| 2   | Georgetown, Penang,<br>Malaysia              | 10a  | 6р  |
| 3   | Cruising the Strait of Malaco                | a    |     |
| 4   | Sabang, Pulau Weh,<br>Indonesia              | 8a   | 4р  |
| 5-6 | Cruising the Indian Ocean                    |      |     |
| 7   | Galle, Sri Lanka                             | 8a   | 5р  |
| 8   | Cruising the Indian Ocean                    |      |     |
| 9   | Mangalore, India