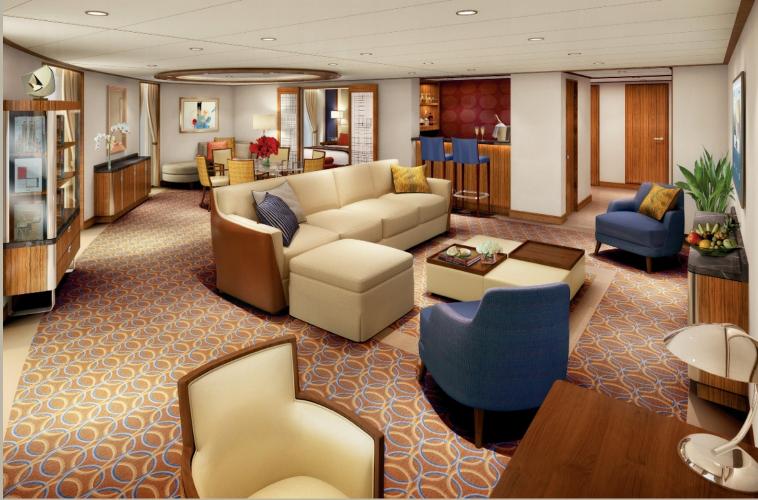

#### **DELIGHTFUL ALL-SUITE ACCOMMODATIONS**

**Intimate ships with no more than 300 suites.** A Seabourn ship is like a private club, where members share expansive open decks, inviting social spaces, and the personalized attention of an exceptional crew.

**Spacious all-suite accommodations with sweeping ocean views – most with verandas.** Seabourn suites are thoughtfully appointed and inviting, designed as homes away from home with room to unwind or entertain.

# A WORLD OF *YOUR OWN*

Thoughtfully designed and tastefully curated, every Seabourn suite is filled with delightful touches prepared in anticipation of your arrival. You are greeted with iced Champagne and fresh fruit, a bar stocked to your preference and a luxurious environment in which to unwind or graciously entertain friends. Throughout your voyage, your personal suite stewardess cheerfully ensures everything remains just as you wish.

### EXCEPTIONAL ACCOMMODATIONS

Every Seabourn suite features a separate seating area with ocean views, seductively comfortable beds in twin or queen-sized configuration, as well as a choice of pillows to suit your preference.