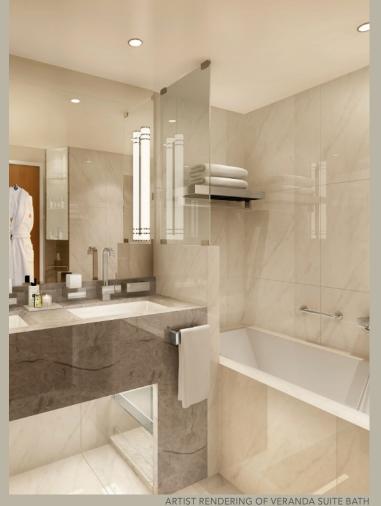

Polished stone, gleaming hardware and sparkling mirrors highlight the bath, with a full tub, shower, and exclusive wellness products from Molton Brown, London

PressReader mobile – Enjoy your favorite newspapers and magazines from your smartphone or tablet

\*This amenity does not apply to upgrades

ARTIST RENDERING OF VERANDA SUITE BATH, SEABOURN ENCORE

PENTHOUSE SUITE, SEABOURN ODYSSEY