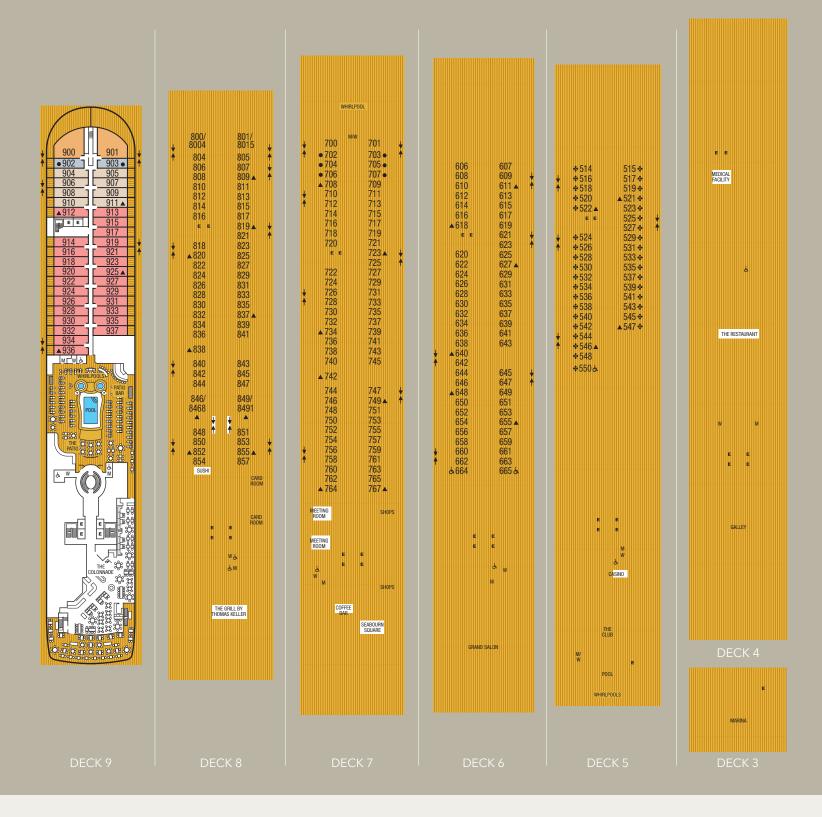

#### **DELIGHTFUL ALL-SUITE ACCOMMODATIONS**

**Intimate ships with no more than 300 suites.** A Seabourn ship is like a private club, where members share expansive open decks, inviting social spaces, and the personalized attention of an exceptional crew.

**Spacious all-suite accommodations with sweeping ocean views – most with verandas.** Seabourn suites are thoughtfully appointed and inviting, designed as homes away from home with room to unwind or entertain.

Seabourn's ships combine the intimate scale required to access smaller ports with exceptional ratios of space per guest. Inside, they are stunningly beautiful, but also superbly user-friendly, designed to encourage relaxed sociability. Decks are intuitively arranged, and nothing is ever very far away. No more than 300 spacious suites grace each ship. All boast panoramic views, and most open onto private verandas. Artfully designed, suites feature separate sitting and sleeping areas, marble bathrooms and thoughtful details that make them luxurious vacation homes. Other onboard features include a world-class spa and gym facility, a variety of indoor and outdoor dining venues, a number of inviting lounges and bars, relaxing pools, broad teak decks with areas for sun and shade, and a unique retractable watersports Marina.

#### Seabourn Odyssey, Seabourn Sojourn and Seabourn Quest

Hailed as "game-changers for the luxury segment", these stunning sisters represent an evolution of elegance in ultra-luxury, small-ship cruising. Their generous proportions, encompassing no more than 229 spacious, ocean-view and veranda suites, allow an enhanced array of amenities and features, as well as ratios of space and service staff per guest that are among the industry's highest.

#### Seabourn Encore and Seabourn Ovation

Modeled on our award-winning trio of Odyssey class ships, Seabourn's newest all-suite ships maintain the line's signature intimacy, elegance and sincere, personalized service. Their slightly larger, 40,350 GRT size allows space for added amenities including more alternative dining options and appealing areas of open deck, as well as private verandas on each of their 300 beautifully appointed suites.