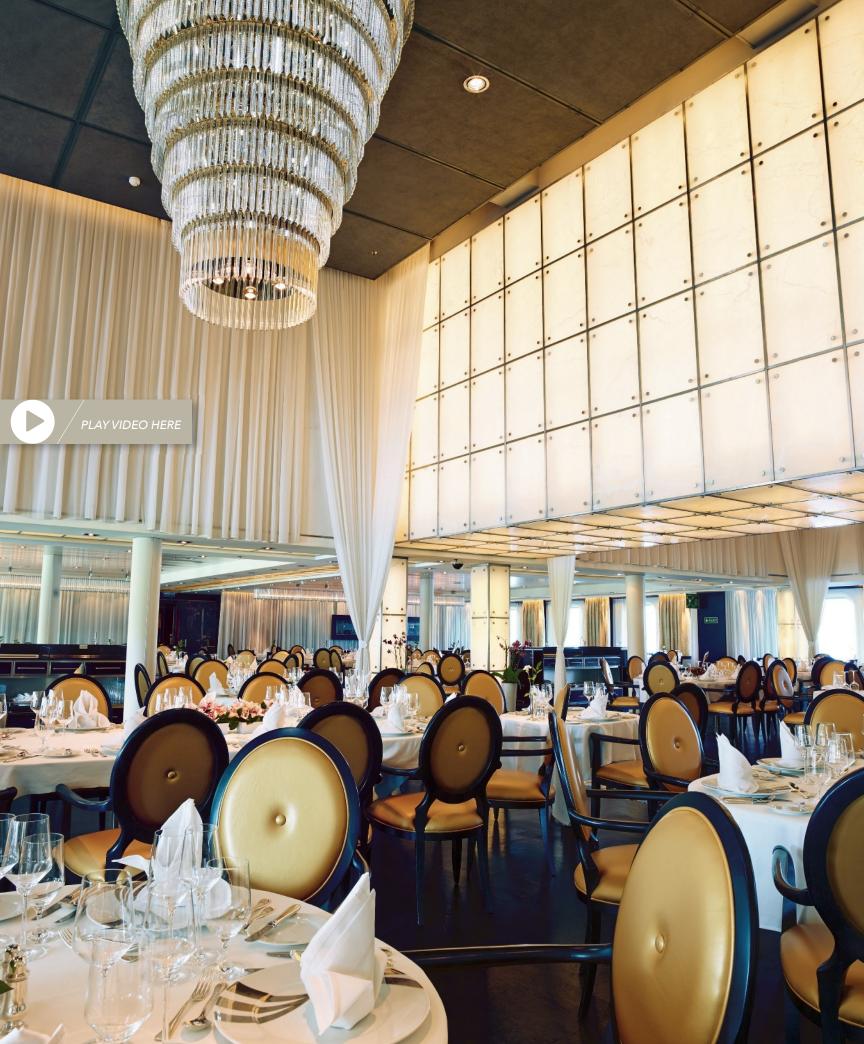

### DINING OPTIONS WITH THE LUXURY *OF CHOICE*

THE GRILL BY THOMAS KELLER, SEABOURN QUEST

THICK-CUT PRIME NEW YORK STRIP STEAK, THE GRILL BY THOMAS KELLER

THE RESTAURANT. Our stunning, fine-dining setting for dinner features open seating. Dine graciously from an extensive menu, when you like and with whom you wish.