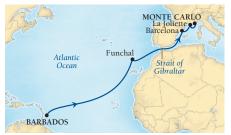

## CRUISE PLANNING CALENDAR

| DATE   | DAYS | FROM/TO PORTS               | PAGE |
|--------|------|-----------------------------|------|
|        |      | 017 THE AMERICAS            | 10.1 |
| Jan 24 | 12   | Fort Lauderdale to Barbados | 104  |
| Feb 20 | 12   | Fort Lauderdale to Barbados | 105  |
| Mar 4  | 7    | Barbados to St. Maarten     | 106  |
| Mar 11 | 7    | St. Maarten to Barbados     | 107  |
| Mar 18 | 7    | Barbados to St. Maarten     | 106  |
| Mar 25 | 7    | St. Maarten to Barbados     | 107  |
| Apr 1  | 7    | Barbados to St. Maarten     | 106  |
| Apr 8  | 7    | St. Maarten to Barbados     | 107  |
| Oct 30 | 12   | Round-trip Miami            | 107  |
| Nov 11 | 12   | Round-trip Miami            | 107  |
| Nov 23 | 12   | Round-trip Miami            | 107  |
| Dec 5  | 12   | Round-trip Miami            | 107  |
| Dec 17 | 10   | Miami to Barbados           | 108  |
| Dec 27 | 10   | Round-trip Barbados         | 109  |
|        |      | 2017 EUROPE                 |      |
| Apr 15 | 14   | Barbados to Monte Carlo     | 69   |
| May 7  | 10   | Monte Carlo to Barcelona    | 49   |
| May 17 | 7    | Barcelona to Monte Carlo    | 50   |
| May 29 | 10   | Monte Carlo to Rome         | 51   |
| Jun 26 | 10   | Rome to Barcelona           | 51   |
| Jul 16 | 13   | Barcelona to Athens         | 53   |
| Jul 29 | 7    | Athens to Istanbul          | 59   |
| Aug 5  | 7    | Istanbul to Athens          | 59   |
| Aug 12 | 7    | Athens to Venice            | 61   |
| Aug 19 | 7    | Venice to Athens            | 61   |
| Aug 26 | 7    | Athens to Istanbul          | 59   |
| Sep 2  | 7    | Istanbul to Athens          | 59   |
| Sep 9  | 7    | Athens to Venice            | 61   |
| Sep 16 | 7    | Venice to Athens            | 61   |
| Sep 23 | 11   | Athens to Barcelona         | 55   |
| Oct 4  | 14   | Barcelona to Lisbon         | 55   |
| Oct 18 | 12   | Lisbon to Miami             | 69   |
|        | 2    | 018 THE AMERICAS            |      |
| Jan 6  | 12   | Barbados to Miami           | 109  |
| Jan 18 | 16   | Miami to Barbados           | 109  |
| Feb 3  | 7    | Barbados to St. Maarten     | 106  |
| Feb 10 | 7    | St. Maarten to Barbados     | 107  |
| Feb 17 | 7    | Barbados to St. Maarten     | 106  |
| Feb 24 | 7    | St. Maarten to Barbados     | 107  |
| Mar 3  | 7    | Barbados to St. Maarten     | 106  |
| Mar 10 | 7    | St. Maarten to Barbados     | 107  |
| Mar 17 | 7    | Barbados to St. Maarten     | 106  |
| Mar 24 | 7    | St. Maarten to Barbados     | 107  |
| Mar 31 | 7    | Barbados to St. Maarten     | 106  |
| Apr 7  | 7    | St. Maarten to Barbados     | 107  |
|        |      | 2018 EUROPE                 |      |
| Apr 14 | 11   | Barbados to Lisbon          | 69   |
|        |      |                             |      |