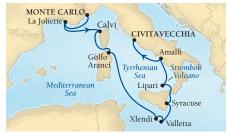

#### MEDITERRANEAN ISLAND ODYSSEY

SEABOURN ODYSSEY Monte Carlo to Civitavecchia (Rome) 10 Days MAY 29, 2017 | **4743** 

| DAY | PORT                                          | ARR        | DEP |
|-----|-----------------------------------------------|------------|-----|
|     | Monte Carlo, Monaco                           |            | 6р  |
| 1   | La Joliette (Marseille), France               | e 8a       | 6р  |
| 2   | Calvi, Corsica, France                        | 8a         | 5р  |
| 3   | Golfo Aranci<br>(Costa Smeralda), Sardinia, I | 8a<br>taly | 5р  |
| 4   | Cruising the Tyrrhenian Sea                   |            |     |
| 5   | Xlendi (Victoria), Gozo, Malta                | a 8a       | 3р  |
|     | Valletta, Malta                               | 6р         |     |
| 6   | Valletta, Malta                               |            | 6р  |
| 7   | Syracuse, Italy                               | 8a         | 6р  |
| 8   | Lipari, Italy                                 | 8a         | 5р  |
|     | Scenic cruising Stromboli Isl                 | and        |     |
| 9   | Amalfi, Italy                                 | 8a         | 5р  |
| 10  | Civitavecchia (Rome), Italy                   | 7a         |     |

Marina Day with complimentary watersports may be operated during this sailing at the Captain's discretion and is subject to weather, sea and water conditions.