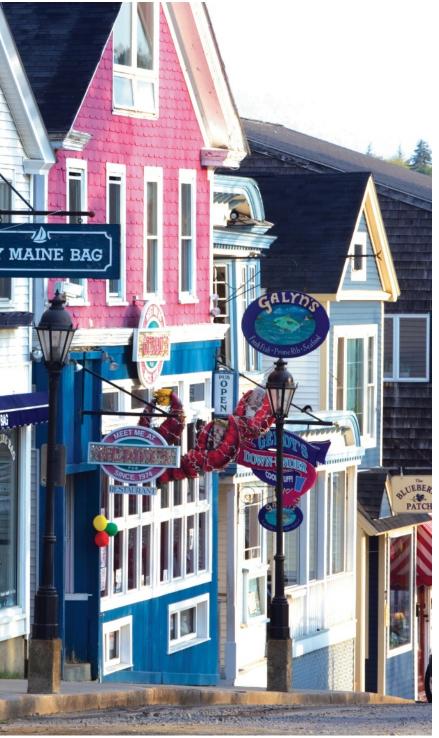

| 10a | 8p  |
| 8   | Portobelo, Panama                           | 7a  | 3р  |
| 9   | Cartagena, Colombia                         | 10a | 8p  |
| 10  | Santa Marta, Colombia                       | 8a  | 6р  |
| 11  | Cruising the Caribbean Sea                  |     |     |
| 12  | Oranjestad, Aruba                           | 8a  | 11p |
| 13  | Willemstad, Curaçao                         | 8a  | 11p |
| 14  | Kralendijk, Bonaire                         | 8a  | 6р  |
| 15  | Cruising the Caribbean Sea                  |     |     |
| 16  | Bridgetown, Barbados                        | 7a  |     |

Marina Day with complimentary watersports may be operated during this sailing at the Captain's discretion and is subject to weather, sea and water conditions.





BOSTON, MASSACHUSETTS



# CANADA & NEW ENGLAND

Autumn transforms the northeast coast of North America into a stunning world of color. The forests of Maine glow like embers in vivid shades of crimson and gold. Leaves of lemon and warm umber accentuate sidewalks from Halifax to Boston. The scent of wood smoke drifts from villages reminiscent of Loire along the broad St. Lawrence. Enjoy a steaming beverage on deck as you marvel at the rugged, bejeweled fall forests fringing Saguenay Fjord. Pay a visit to the Breton-style village of Gaspé. You can even catch a cable-car and ride up to UNESCO-inscribed Dufferin Terrace and admire the majestic towers and pitched copper roofs of the Château Frontenac.

BAR HARBOR, MAINE

# CANADA & NEW ENGLAND



# PORT HIGHLIGHT

# SAGUENAY, QUÉBEC, CANADA

Cruise the tea-colored Sa