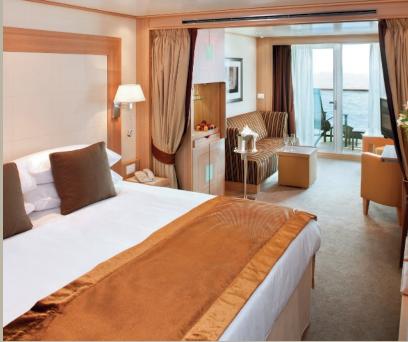

#### **DELIGHTFUL ALL-SUITE ACCOMMODATIONS**

**Intimate ships with no more than 300 suites.** A Seabourn ship is like a private club, where members share expansive open decks, inviting social spaces, and the personalized attention of an exceptional crew.

**Spacious all-suite accommodations with sweeping ocean views – most with verandas.** Seabourn suites are thoughtfully appointed and inviting, designed as homes away from home with room to unwind or entertain.

# A WORLD OF *YOUR OWN*

Thoughtfully designed and tastefully curated, every Seabourn suite is filled with delightful touches prepared in anticipation of your arrival. You are greeted with iced Champagne and fresh fruit, a bar stocked to your preference and a luxurious environment in which to unwind or graciously entertain friends. Throughout your voyage, your personal suite stewardess cheerfully ensures everything remains just as you wish.

### EXCEPTIONAL ACCOMMODATIONS

Every Seabourn suite features a separate seating area with ocean views, seductively comfortable beds in twin or queen-sized configuration, as well as a choice of pillows to suit your preference.

#### **IN-SUITE AMENITIES**

Ample storage and walk-in closet (complete with plush bathrobes and slippers) invite you to make yourself at home

Your requested wines or spirits are nestled in your in-suite bar, along with water, soft drinks and beer