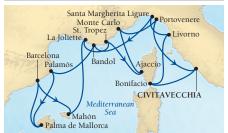

#### SEABOURN ENCORE

Round-trip Civitavecchia (Rome) 14 Days MAY 13, 2017 | **7737A** MAY 27, 2017 | **7745A** 

| DAY | PORT                                  | ARR   | DEP |
|-----|---------------------------------------|-------|-----|
|     | Civitavecchia (Rome), Italy           |       | 5р  |
| 1   | Bonifacio, Corsica, France            | 8a    | 5р  |
| 2   | Livorno (Florence), Italy             | 7a    | 7р  |
| 3   | Santa Margherita (Portofino)<br>Italy | , 8a  | 5р  |
| 4   | Bandol, France•                       | 8a    | 5р  |
| 5   | Palamós, Spain                        | 8a    | 6р  |
| 6   | Palma de Mallorca, Spain              | 8a    | 6р  |
| 7   | Barcelona, Spain                      | 7a    | 5р  |
| 8   | Mahón, Menorca, Spain                 | 8a    | 5р  |
| 9   | La Joliette (Marseille), France       | e 10a | 6р  |
| 10  | St. Tropez, France                    | 8a    | 5р  |
| 11  | Ajaccio, Corsica, France              | 8a    | 6р  |
| 12  | Monte Carlo, Monaco                   | 8a    | 6р  |
| 13  | Portovenere (Cinque Terre),<br>Italy  | 8a    | 5р  |
| 14  | Civitavecchia (Rome), Italy           | 7a    |     |