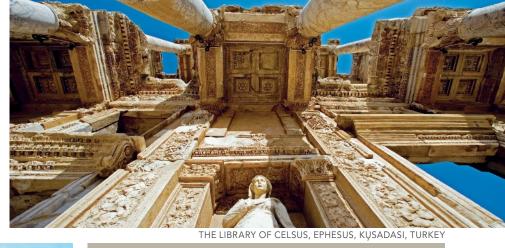

Our gangway is the portal between the world of luxury on board and adventures awaiting on shore. Discover long-lost Angkor Wat wrapped in tropical jungle, walk the Vatican's soaring, gilded vaults, or hike stately old-growth firs in Alaska's virgin forests. Taste Cabernets in Bordeaux and Gravlax in Bergen. Visit UNESCO World Heritage Sites from Patagonia to St. Petersburg. Attend unforgettable events like a private concert ashore in ancient Ephesus, or the splendor of Balinese temple dancers on board. All seven continents are at your doorstep on a Seabourn voyage.

SEABOURN ODYSSEY IN TURKEY