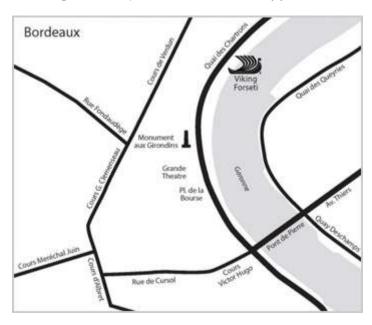

# **BORDEAUX**

Docking Place: Quai des Chartons; opposite of the Course de la Martinique