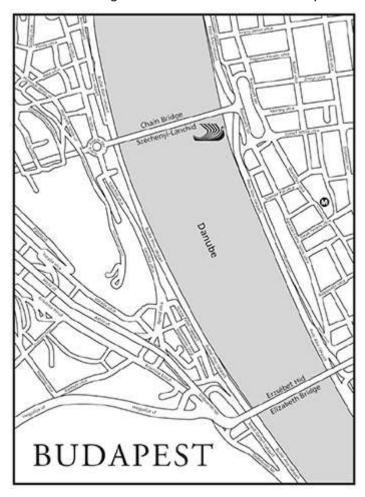

## **BUDAPEST**

Your ship is docked at the Viking Pier located between the Elizabeth Bridge and the Chain Bridge on the Pest side of the city.