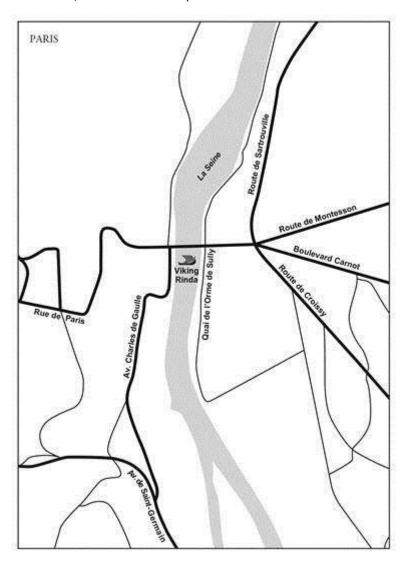

# **PARIS**

*Viking Rinda, Viking Kadlin* and *Viking Rolf* docking place: Quai Maurice Berteaux/ 78230 Le Pecq