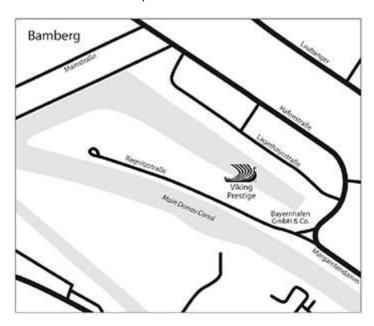

# **BAMBERG**

The pier area is located in the Bayernhafen, Regnitzstrasse. Approximate cost for a taxi from the airport is 100 euros