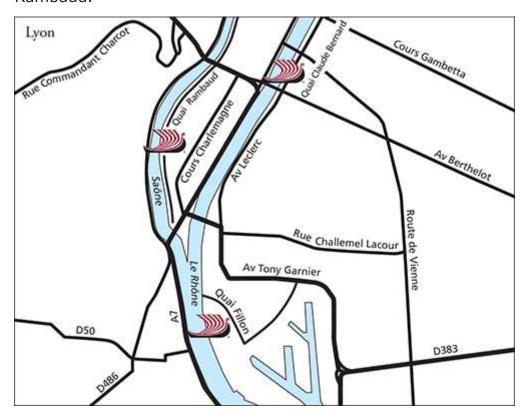

# **LYON**

The ship is most often located at Quai Claude Bernard. Alternate locations are Quai Fillon and Quai Rambaud.