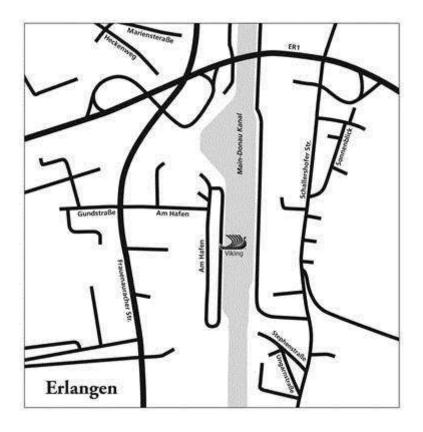

### **ERLANGEN**

The docking location is at Am Hafen 17 in Erlangen, about 10 miles from Nuremberg Airport and 14 miles from the Nuremberg train station.