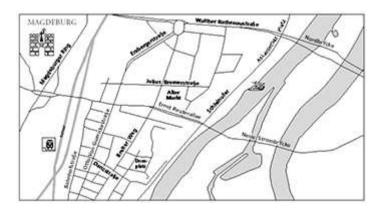

eck (A) or Klybeckquai (B), which is located along the Uferstrasse, about a mile upstream from the Dreiländereck.



# **BORDEAUX**

Docking Place: Quai des Chartons; opposite of the Course de la Martinique



## **BUDAPEST**

Your ship is docked at the Viking Pier located between the Elizabeth Bridge and the Chain Bridge on the Pest side of the city.



### **ERLANGEN**

The docking location is at Am Hafen 17 in Erlangen, about 10 miles from Nuremberg Airport and 14 miles from the Nuremberg train station.



# **FRANKFURT**

The ship will be docked underneath the iron bridge (Eiserner Steg) at the Main Kai.



# **LYON**

The ship is most often located at Quai Claude Bernard. Alternate locations are Quai Fillon and Quai Rambaud.



# MAGDEBURG

The docking location is at Magdeburg Pier.



## **MOSCOW**

#### Moscow port address in English

Northern River Boat Station

Leningradsky Prospekt, Khimki

#### **Moscow port address in Russian (to show taxi driver)**

Северный Речной Вокзал

Ленинградский Проспект

СтанцияМетро – Речной Вокзал

Don't dismiss your taxi until you've located your ship, as the dock is quite lengthy.



# **PARIS**

*Viking Rinda, Viking Kadlin* and *Viking Rolf* docking place: Quai Maurice Berteaux/ 78230 Le Pecq



### ST. PETERSBURG

#### St. Petersburg Port Address in English

Salt Pier Oktiabrskaya Nab. 29 193079 St. Petersburg

#### St. Petersburg Port Address in Russian (to show taxi driver)

СОЛЯНОЙ ПРИЧАЛ
Октябрьская набережная дом 29
193079 Санкт-Петербург



### **PASSAU**

The ship is located at either Fritz-Schäfer-Promenade in Passau or