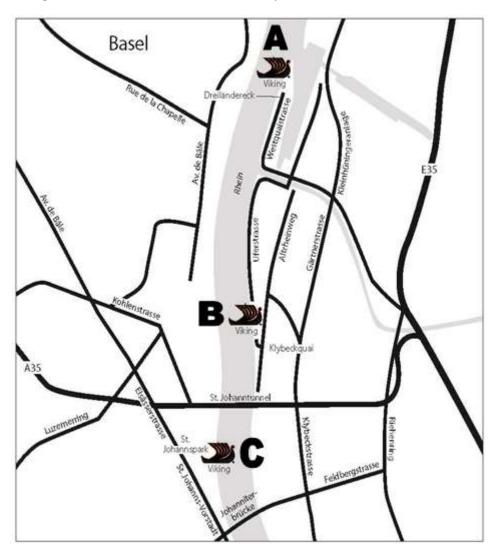

# **BASEL**

The ship is most often located at St. Johannspark (C) (Sankt Johann, 4056 Basel). Alternate locations are Dreiländereck (A) or Klybeckquai (B), which is located along the Uferstrasse, about a mile upstream from the Dreiländereck.