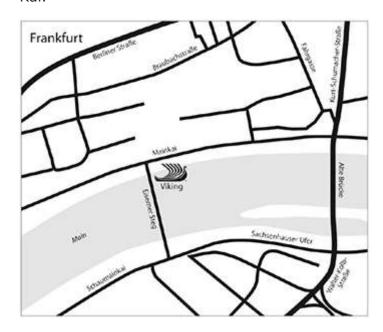

# **FRANKFURT**

The ship will be docked underneath the iron bridge (Eiserner Steg) at the Main Kai.