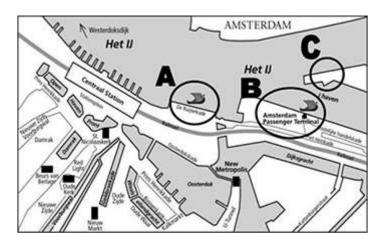

### **AMSTERDAM**

The ship is most often located at De Ruijterkade (A), a 10-minute walk from the Central Train Station. Alternate locations are the PTA Terminal (B) or Javakade (C)