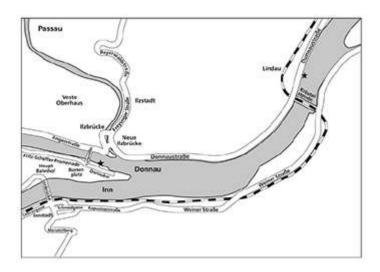

### **PASSAU**

The ship is located at either Fritz-Schäfer-Promenade in Passau or Donaustrasse near the bridge Kräutelsteinbrücke in Passau-Lindau. The ports are nearly a 2-hour drive from the airport and will cost approximately 210 euros by taxi.