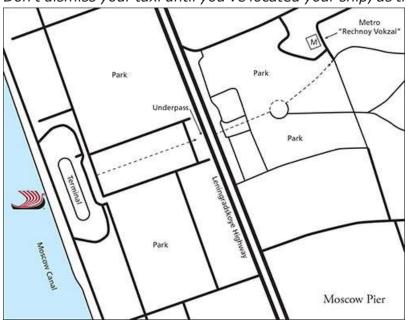

#### Moscow port address in English

Northern River Boat Station

Leningradsky Prospekt, Khimki

#### **Moscow port address in Russian (to show taxi driver)**

Северный Речной Вокзал

Ленинградский Проспект

СтанцияМетро – Речной Вокзал

Don't dismiss your taxi until you've located your ship, as the dock is quite lengthy.