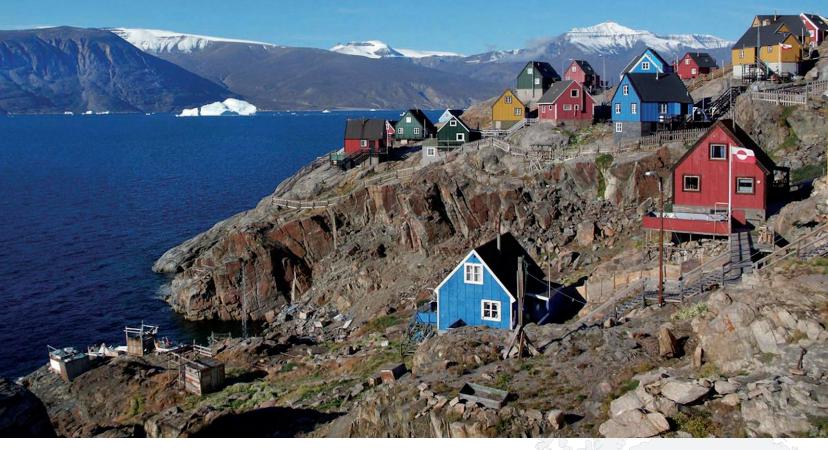

Colorful communities dot the Greenland coastline

### Greenland and the Canadian Arctic

Get a taste of the essential northern experience across the Arctic Circle. Greenland, with its captivating history, rugged beauty, and engaging people, is one of the best places to witness the magic of the Northern Lights. The variety in northern Canada is astounding, the beauty is arresting, and the memories will last a lifetime.