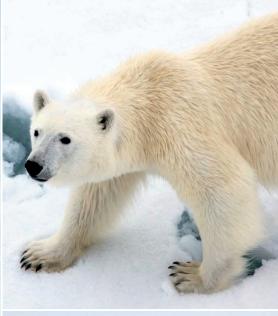

### 8 or 10 DAYS from \$6,295 per person

Seven July and August departures. See page 31 for pricing. Location: Somerset Island, Nunavut, Canada

Enjoying a beautiful balloon ride at 90°N; a furry polar pal; an explorer revels in reaching the top of the world