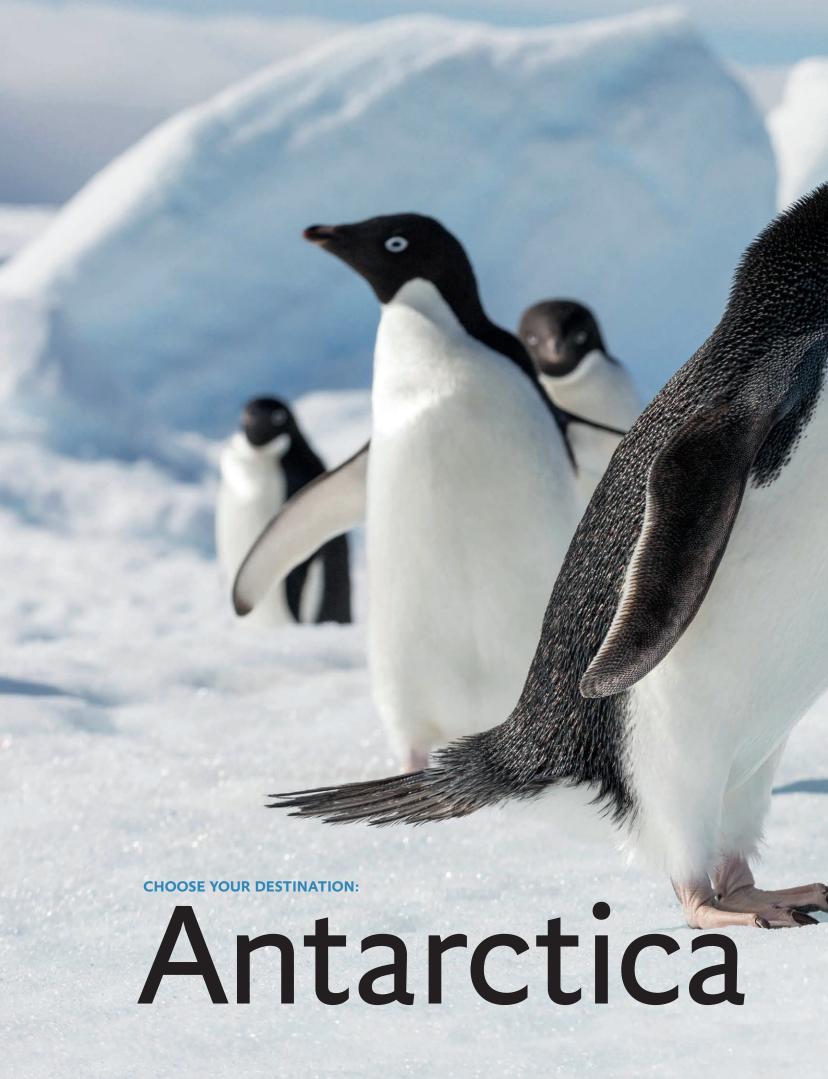

- Sandra Lawson

Diverse and mystifying in the extreme, the 7th continent will quickly work its way into your heart. Pristine glaciers, glistening icebergs, arresting inlets and beguiling wildlife - this is essential viewing, the very definition of adventure. A visit with the penguins is one you'll never forget.

### 10 to 20 DAYS from \$5,995 per person

Nineteen departures, November through March. See page 30 for pricing. Ships: Island Sky, Ocean Diamond, Ocean Endeavour, Sea Adventurer

The majestic king penguin