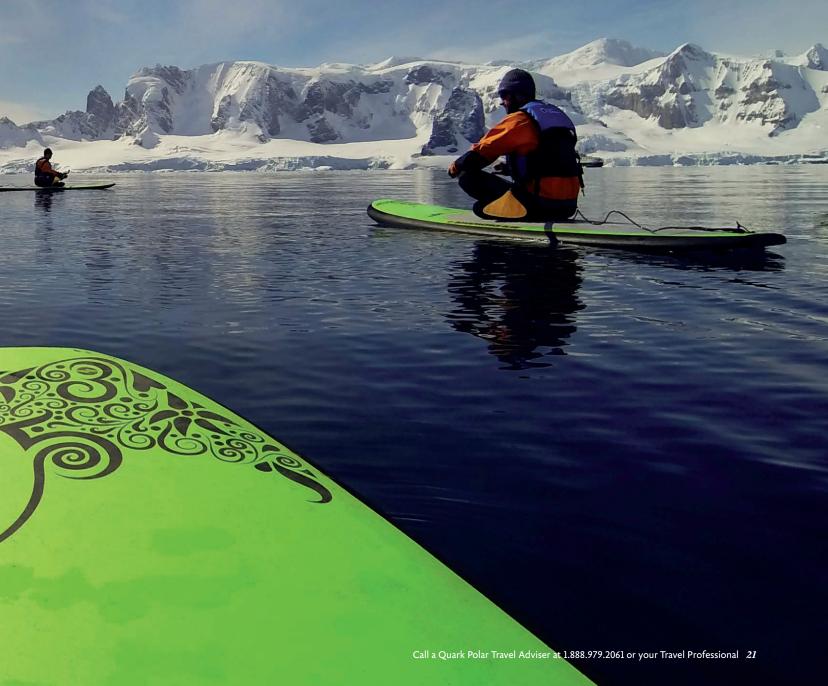

### STAND-UP PADDLEBOARDING

Small groups of paddleboarders can experience the thrill of gliding over icy waters on calm bays and harbors during expeditions on board the *Ocean Endeavour*. These fun excursions are guided by experienced staff in good weather conditions. Reservations for 10 paddleboarders will be taken at the time of booking, with other opportunities offered via on-board sign-up.\*

**Per excursion: \$225** Antarctica only Ocean Endeavour voyages only

INCLUDED OPTIONS ON SELECT EXPEDITIONS