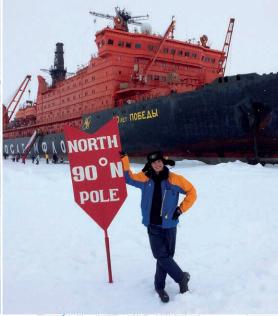

### 8 or 10 DAYS from \$6,295 per person

Seven July and August departures. See page 31 for pricing. Location: Somerset Island, Nunavut, Canada

Enjoying a beautiful balloon ride at 90°N; a furry polar pal; an explorer revels in reaching the top of the world

### 🏶 The North Pole

Imagine standing at the very top of the Earth, glass of champagne in hand - and everywhere you look is south. That is the essence of the journey to this unforgettable destination aboard 50 Years of Victory, the most powerful icebreaker in the world today.

• North Pole: The Ultimate Arctic Adventure

Nature is the tour guide: Sea, ice, and weather conditions will affect your trip itinerary. Embrace the unexpected.

### 14 DAYS from \$27,995 per person

Three July departures. See page 31 for pricing. Ship: 50 Years of Victory