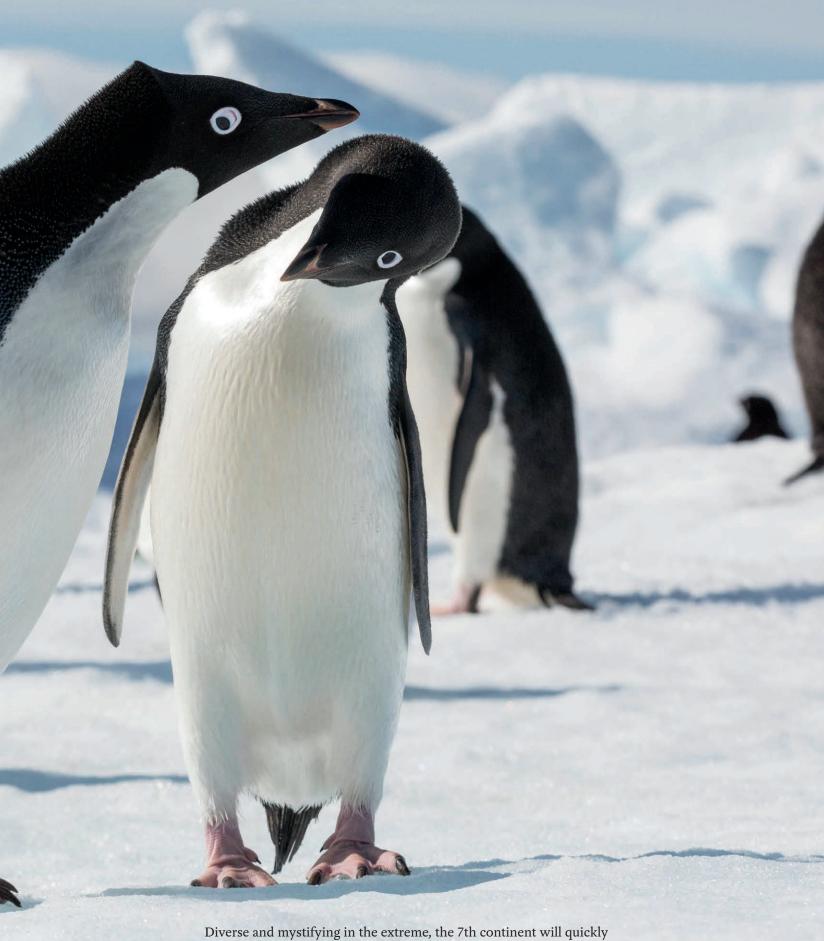

- Sandra Lawson

Diverse and mystifying in the extreme, the 7th continent will quickly work its way into your heart. Pristine glaciers, glistening icebergs, arresting inlets and beguiling wildlife - this is essential viewing, the very definition of adventure. A visit with the penguins is one you'll never forget.