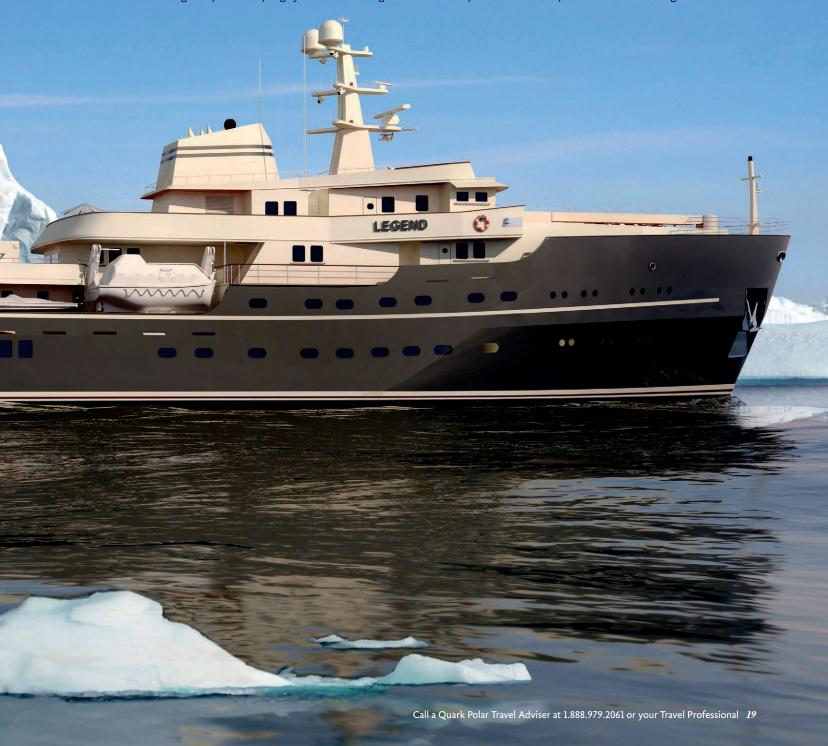

## Private Expeditions

Quark can help you custom-create your own adventure with bespoke superyacht charters to the Arctic and the Antarctic. Push the boundaries of polar expedition on one of two amazing vessels, purpose-built to take you to extremes in the style you prefer:

- 1. The 26-passenger *Legend* is the world's only yacht with ice-breaking capabilities. She comes complete with a Balinese spa, plus your own helicopter, submarine, and power boats.
- 2. The 12-passenger *Hans Hansson* is fit for an intimate casual adventure with close friends and family.

Your itinerary is based on your own wish-list of discoveries, and the experienced crews can revise it to take advantage of any opportunity that may arise. If you have the vision to go beyond the ordinary, we have the expertise, the ships and the people to take you there.

Visit QuarkExpeditions.com/PrivateExpeditions for more details on these custom adventures.

These artist renderings are just a sampling of the exclusive elegance that awaits you on board the opulent and intimate Legend