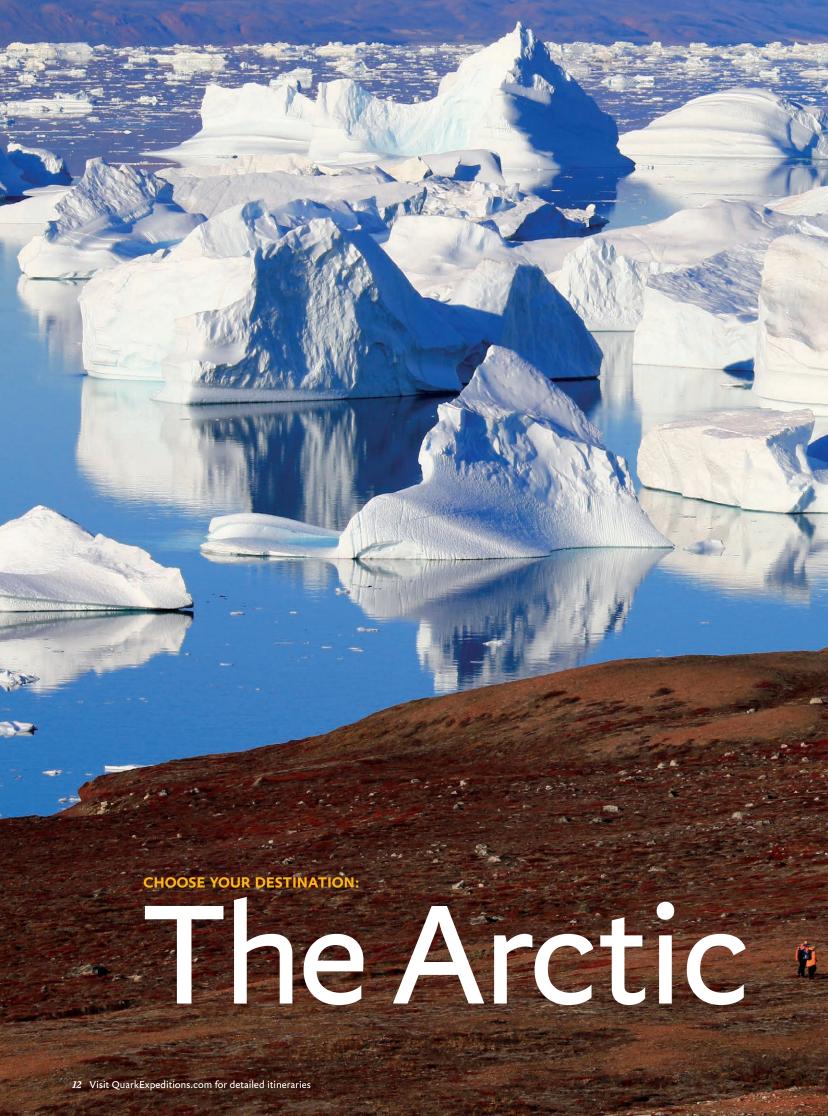

- Sandra Lawson

Diverse and mystifying in the extreme, the 7th continent will quickly work its way into your heart. Pristine glaciers, glistening icebergs, arresting inlets and beguiling wildlife - this is essential viewing, the very definition of adventure. A visit with the penguins is one you'll never forget.

Adélie penguins frolic in the afternoon sun

Antarctic ice formations present a million different shades of blue; a chinstrap penguin moves in for a close-up; paddleboarding through an iceberg graveyard