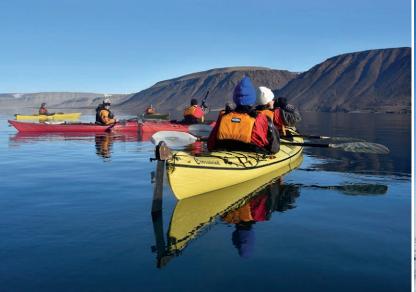

### **KAYAKING**

Picture yourself inches above the surface of the water, silently gliding past icebergs in a sheltered inlet below towering mountains and ice. Our kayak adventures are a great way to feel at one with the sea, enjoy some spectacular glacial scenery and perhaps watch penguins swim directly underneath. We travel in small groups of 10 to 16 people for an intimate experience, multiple times per voyage, weather permitting.\*

Per person: \$695 Arctic / \$995 Antarctica