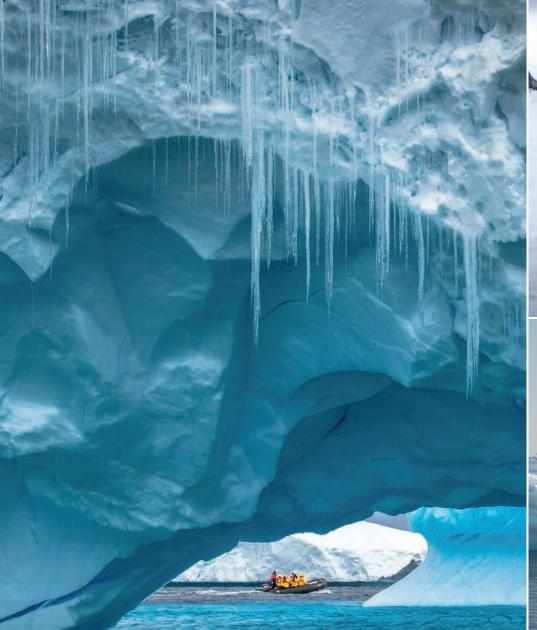

Adélie penguins frolic in the afternoon sun

Antarctic ice formations present a million different shades of blue; a chinstrap penguin moves in for a close-up; paddleboarding through an iceberg graveyard