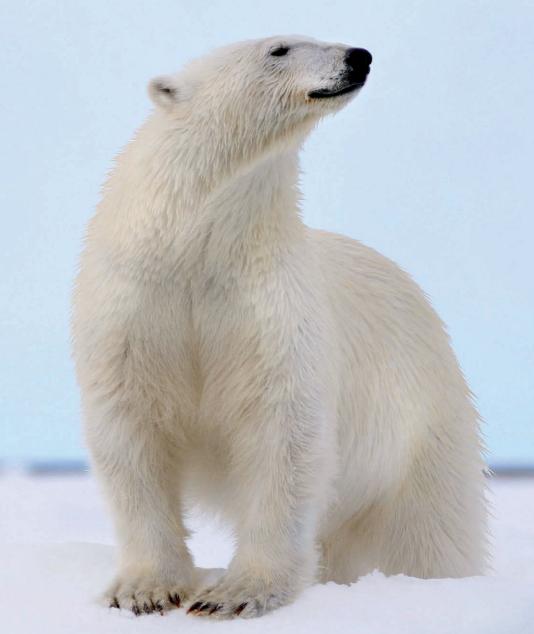

### The Svalbard Archipelago

This island grouping between mainland Norway and the North Pole is one of the world's northernmost inhabited areas. Sail in the wake of early explorers, scanning the horizons in 24-hour sunlight for polar bears, reindeer, and arctic foxes.

- · Introduction to Spitsbergen: Polar Bear Safari
- · Spitsbergen Explorer: Wildlife Capital of the Arctic
- · Spitsbergen In Depth: Big Island, Big Adventure
- · Three Arctic Islands: Iceland, Greenland, and Spitsbergen