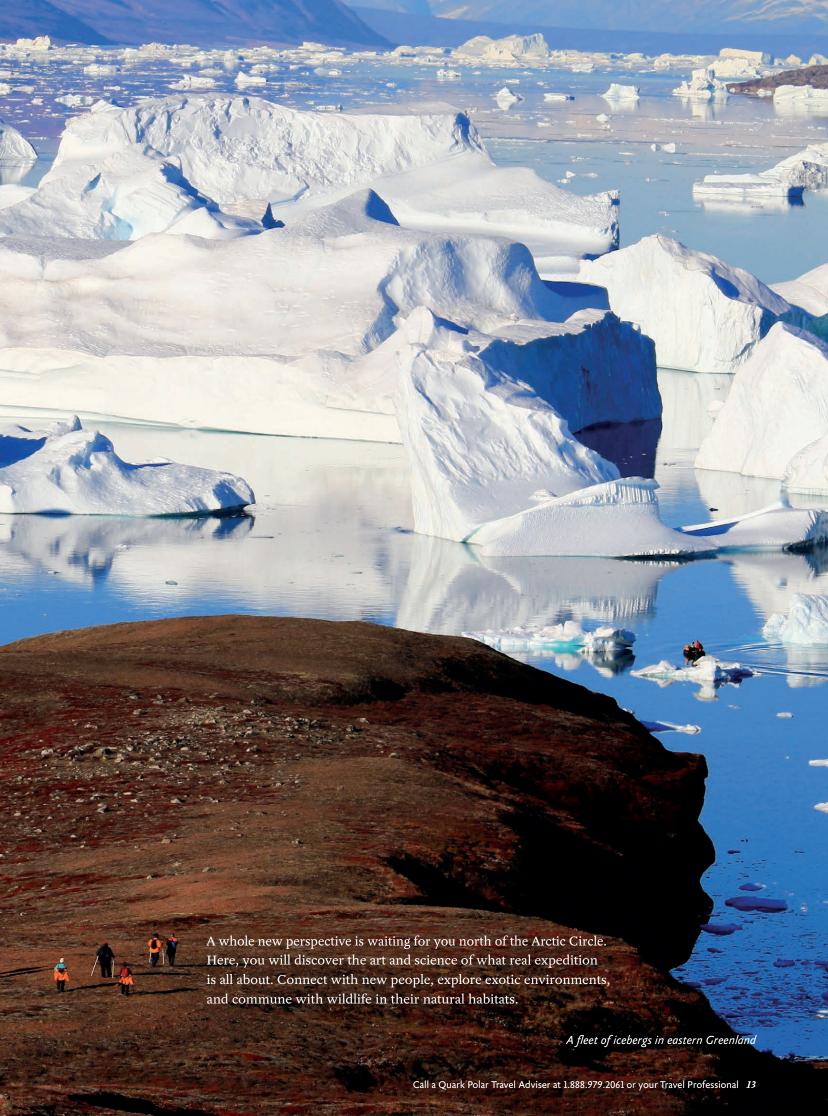

## Refining Your Choices

Determining what your objectives are will help you make the best plan of action. Ask yourself: What kind of explorer are you? What do you want out of your expedition?

Connecting with experts and nature