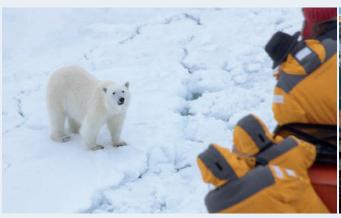

### The Svalbard Archipelago

This island grouping between mainland Norway and the North Pole is one of the world's northernmost inhabited areas. Sail in the wake of early explorers, scanning the horizons in 24-hour sunlight for polar bears, reindeer, and arctic foxes.

### **IDEAL TRIPS**

Epic Antarctica (see page 9)
Iceland, Greenland and Baffin Island (see page 14)

Polar-bear picture-taking