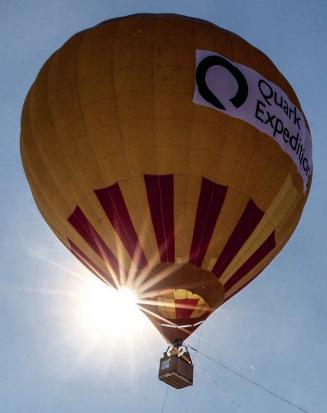

### **HOT-AIR BALLOONING**

Top off your adventure to the North Pole with a 360° view of all points south. Soar as high as 130 feet (40 meters) above the sea ice in a hot-air balloon and get both a bird's-eye view of the ship and a very unique perspective of the Arctic. This truly is a once-in-a-lifetime photo op. Book on board your North Pole voyage.\*

Per person: \$295 North Pole only