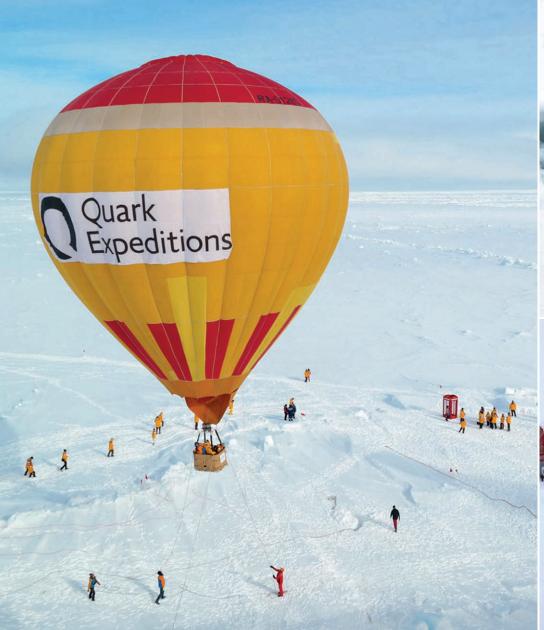

### **HOT-AIR BALLOONING**

Top off your adventure to the North Pole with a 360° view of all points south. Soar as high as 130 feet (40 meters) above the sea ice in a hot-air balloon and get both a bird's-eye view of the ship and a very unique perspective of the Arctic. This truly is a once-in-a-lifetime photo op. Book on board your North Pole voyage.\*

Per person: \$295 North Pole only