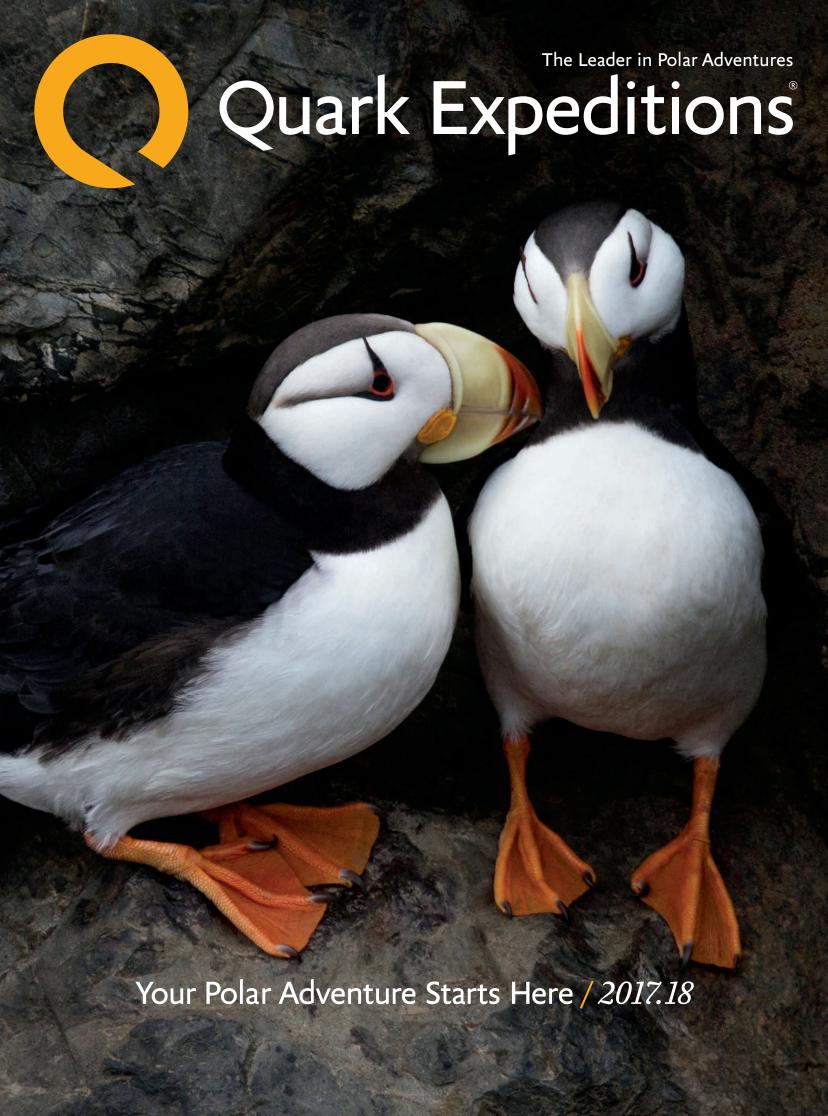

King penguins

### The Escapist

#### **TRAVEL TRAITS**

- needs to "turn off" and be pampered
- · takes the road less traveled
- · revels in total trip immersion

### **IDEAL TRIPS**

Epic Antarctica (see page 9)
Iceland, Greenland and Baffin Island (see page 14)

Polar-bear picture-taking

### The Bucket-lister

#### **TRAVEL TRAITS**

- · has a specific checklist to tick
- · loves sightseeing and photography
- · prefers more moderate adventure

### **IDEAL TRIPS**

Antarctic Express on board the *Island Sky* (see page 10) The North Pole (see page 17)

## Refining Your Choices

Determining what your objectives are will help you make the best plan of action. Ask yourself: What kind of explorer are you? What do you want out of your expedition?





Connecting with experts and n