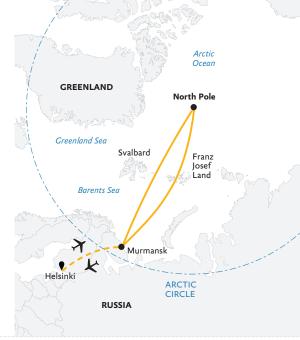

### 🏶 The North Pole

Imagine standing at the very top of the Earth, glass of champagne in hand - and everywhere you look is south. That is the essence of the journey to this unforgettable destination aboard 50 Years of Victory, the most powerful icebreaker in the world today.

• North Pole: The Ultimate Arctic Adventure

Nature is the tour guide: Sea, ice, and weather conditions will affect your trip itinerary. Embrace the unexpected.

### 14 DAYS from \$27,995 per person

Three July departures. See page 31 for pricing. Ship: 50 Years of Victory