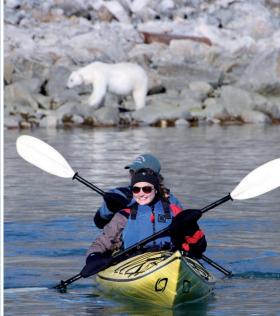

### 10 to 18 DAYS from \$5,995 per person

Five departures, August through September. See page 31 for pricing. Ship: Ocean Nova, Sea Adventurer

The majestic Arctic icon; kayakers have a bear's-eye view; cliff-side bird watching