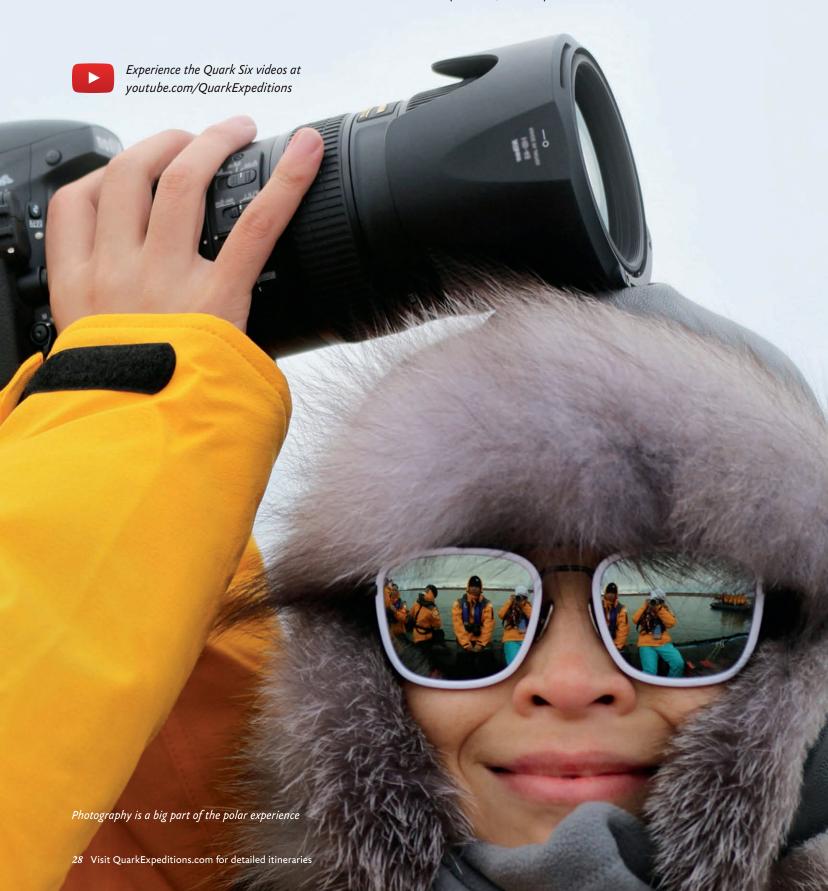

### **PHOTOGRAPHY**

With the weather's assistance, Antarctica can be one of the most photogenic places in the world. Let the on-board photography expert give you some of the tricks of the trade, so you can take the highlights of your experience home with you.\*