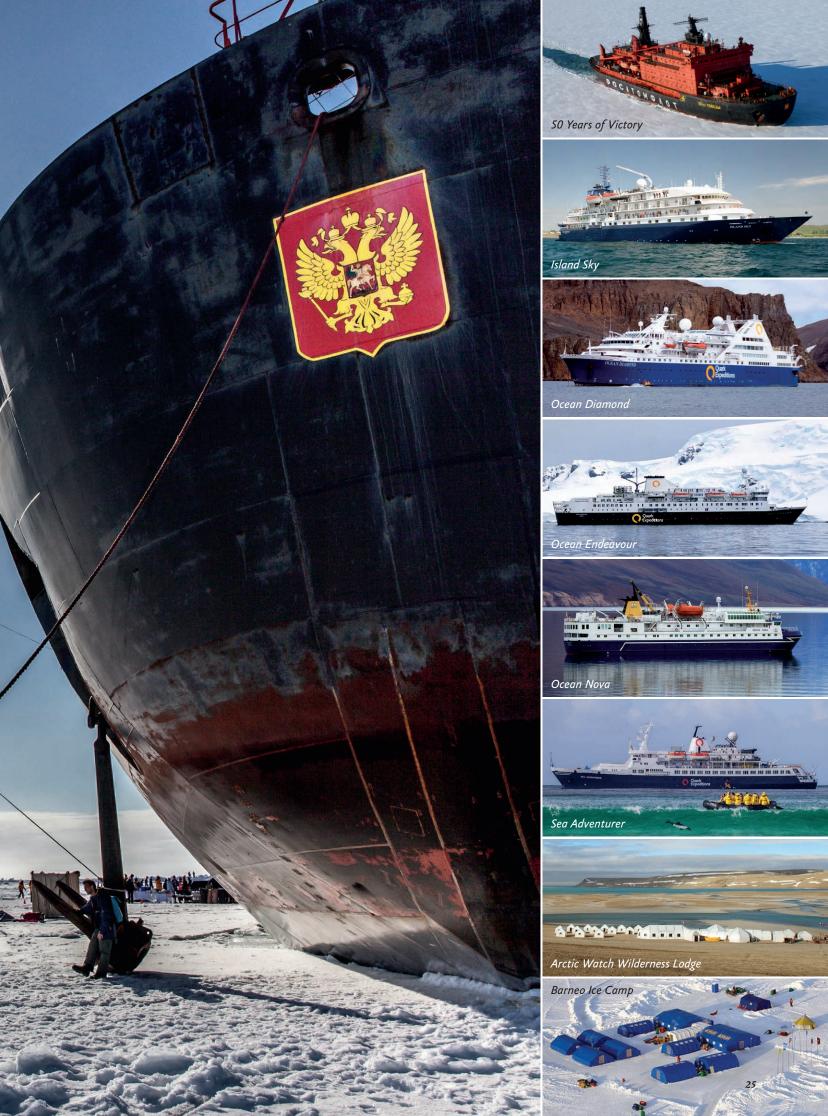

### **ICE-CLASS SHIPS**

- · Island Sky
- · Ocean Diamond
- Ocean Endeavour
- Ocean Nova
- Sea Adventurer

### **ICEBREAKER**

• 50 Years of Victory

#### **BASE CAMPS**

- · Arctic Watch Wilderness Lodge
- Barneo Ice Camp

## Choose Your Digs: Our Ships and Base Camps

Our amazing fleet of small ships and incredible base camps ground your adventure -your home away from home. Journey on board ships that offer comfort and amenities you may not have expected, while exceeding the highest safety and environmental standards.