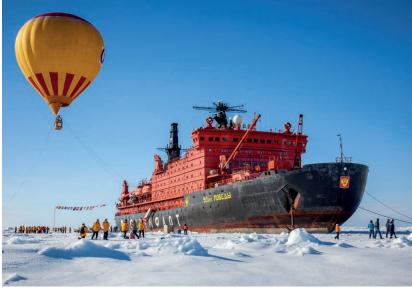

### 🏶 The North Pole

Imagine standing at the very top of the Earth, glass of champagne in hand - and everywhere you look is south. That is the essence of the journey to this unforgettable destination aboard 50 Years of Victory, the most powerful icebreaker in the world today.

• North Pole: The Ultimate Arctic Adventure

Nature is the tour guide: Sea, ice, and weather conditions will affect your trip itinerary. Embrace the unexpected.

### 14 DAYS from \$27,995 per person

Three July departures. See page 31 for pricing. Ship: 50 Years of Victory