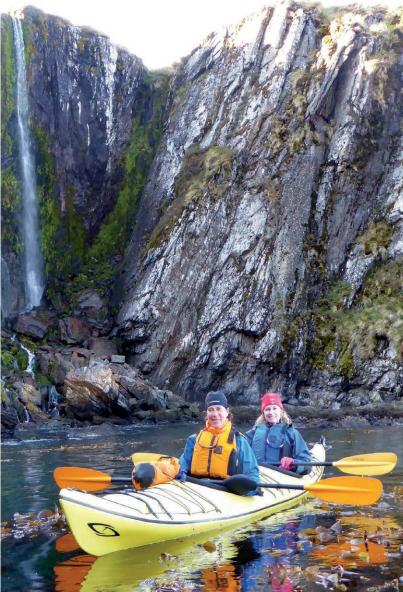

### **KAYAKING**

Picture yourself inches above the surface of the water, silently gliding past icebergs in a sheltered inlet below towering mountains and ice. Our kayak adventures are a great way to feel at one with the sea, enjoy some spectacular glacial scenery and perhaps watch penguins swim directly underneath. We travel in small groups of 10 to 16 people for an intimate experience, multiple times per voyage, weather permitting.\*

Per person: \$695 Arctic / \$995 Antarctica