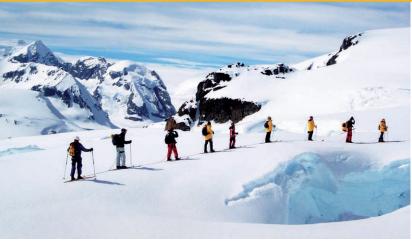

### **CROSS-COUNTRY SKIING**

Experience Antarctica the same way that pioneering explorers like Amundsen and Shackleton did. A few hours of cross-country skiing in the sunshine lets you embrace nature first-hand - and work up an appetite. Ideally, ski experience is an asset, with exceptions made for those in good physical shape.\*

Per person: \$575 Antarctica only