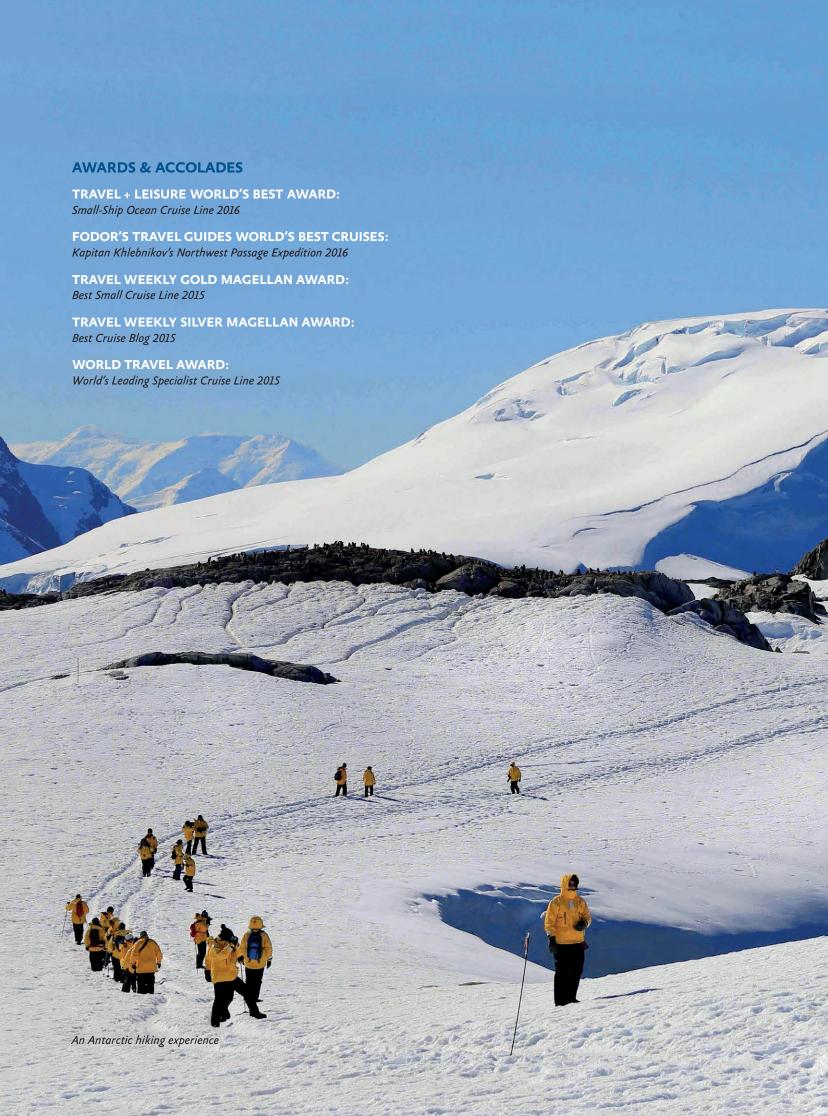

King penguins

### The Escapist

#### **TRAVEL TRAITS**

- needs to "turn off" and be pampered
- · takes the road less traveled
- · revels in total trip immersion

### **IDEAL TRIPS**

Epic Antarctica (see page 9)
Iceland, Greenland and Baffin Island (see page 14)

Polar-bear picture-taking

### The Bucket-lister

#### **TRAVEL TRAITS**

- · has a specific checklist to tick
- · loves sightseeing and photography
- · prefers more moderate adventure

### **IDEAL TRIPS**

Antarctic Express on board the *Island Sky* (see page 10) The North Pole (see page 17)

## Refining Your Choices

Determining what your objectives are will help you make the best plan of action. Ask yourself: What kind of explorer are you? What do you want out of your expedition?





Connecting with experts and nat