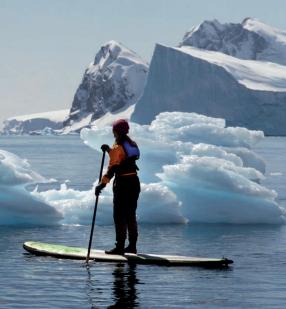

Adélie penguins frolic in the afternoon sun

Antarctic ice formations present a million different shades of blue; a chinstrap penguin moves in for a close-up; paddleboarding through an iceberg graveyard