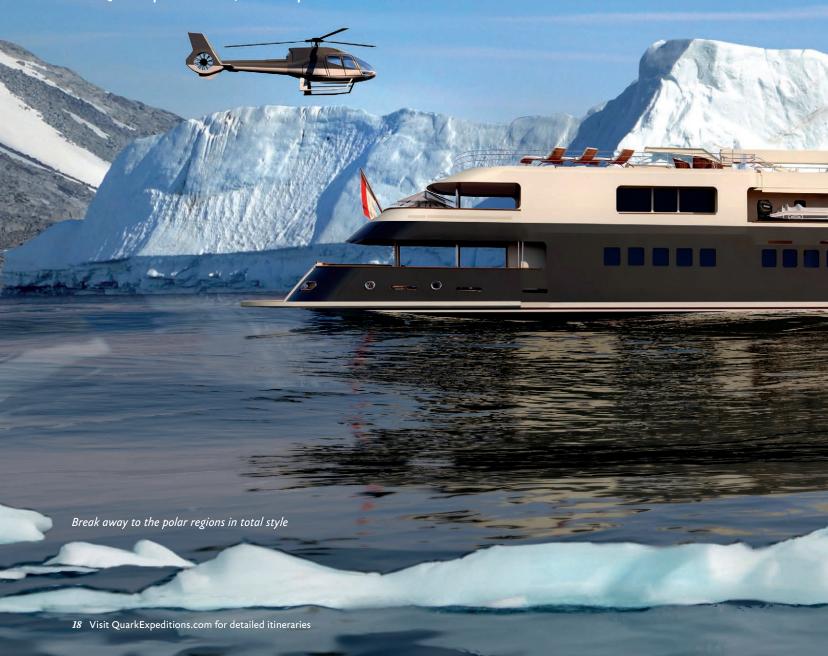

## Private Expeditions

Quark can help you custom-create your own adventure with bespoke superyacht charters to the Arctic and the Antarctic. Push the boundaries of polar expedition on one of two amazing vessels, purpose-built to take you to extremes in the style you prefer:

- 1. The 26-passenger *Legend* is the world's only yacht with ice-breaking capabilities. She comes complete with a Balinese spa, plus your own helicopter, submarine, and power boats.
- 2. The 12-passenger *Hans Hansson* is fit for an intimate casual adventure with close friends and family.

Your itinerary is based on your own wish-list of discoveries, and the experienced crews can revise it to take advantage of any opportunity that may arise. If you have the vision to go beyond the ordinary, we have the expertise, the ships and the people to take you there.

Visit QuarkExpeditions.com/PrivateExpeditions for more details on these custom adventures.

These artist renderings are just a sampling of the exclusive elegance that awaits you on board the opulent and intimate Legend