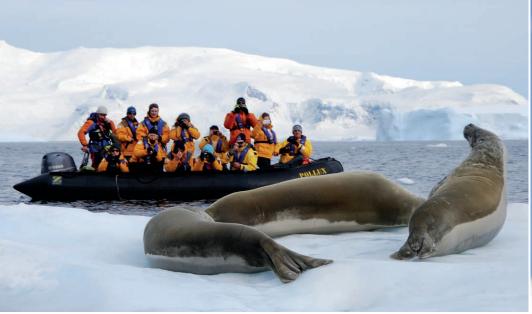

# The Antarctic Peninsula

Setting foot on the continent of Antarctica itself is an immersive experience you'll savor for a lifetime. An extension of the Transantarctic Mountain chain, the Antarctic Peninsula is a land of stark contrast, majestic wildlife and indescribable beauty. Exploration here is engrossing in the extreme.

- · Antarctic Explorer: Discovering the 7th Continent
- · Crossing the Circle: Southern Expedition
- · Antarctica East and West: Peninsula in Depth

Nature is the tour guide: Sea, ice, and weather conditions will affect your trip itinerary. Embrace the unexpected.