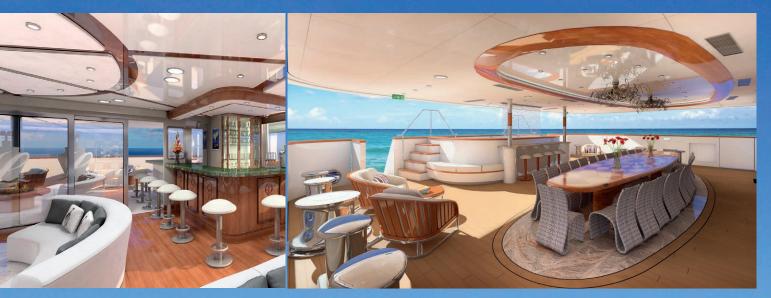

## Private Expeditions

Quark can help you custom-create your own adventure with bespoke superyacht charters to the Arctic and the Antarctic. Push the boundaries of polar expedition on one of two amazing vessels, purpose-built to take you to extremes in the style you prefer:

- 1. The 26-passenger *Legend* is the world's only yacht with ice-breaking capabilities. She comes complete with a Balinese spa, plus your own helicopter, submarine, and power boats.
- 2. The 12-passenger *Hans Hansson* is fit for an intimate casual adventure with close friends and family.

Your itinerary is based on your own wish-list of discoveries, and the experienced crews can revise it to take advantage of any opportunity that may arise. If you have the vision to go beyond the ordinary, we have the expertise, the ships and the people to take you there.

Visit QuarkExpeditions.com/PrivateExpeditions for more details on these custom adventures.

These artist renderings are just a sampling of the exclusive elegance that awaits you on board the opulent and intimate Legend