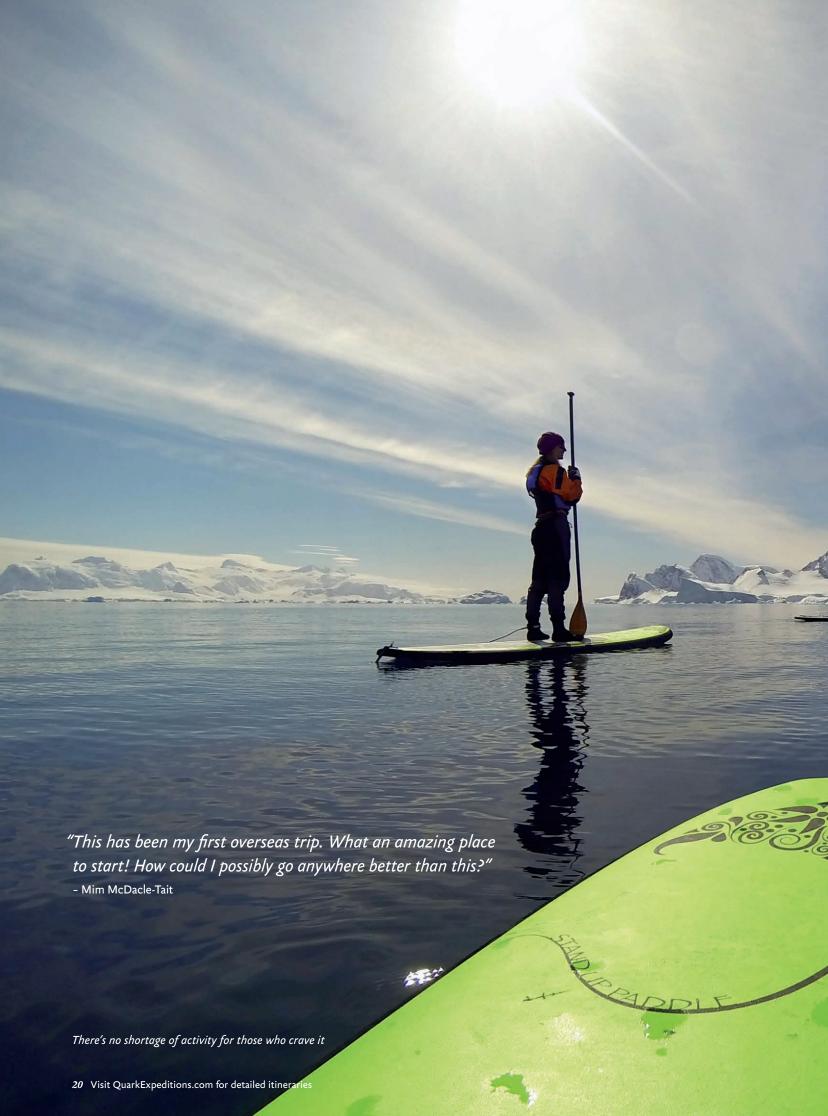

### STAND-UP PADDLEBOARDING

Small groups of paddleboarders can experience the thrill of gliding over icy waters on calm bays and harbors during expeditions on board the *Ocean Endeavour*. These fun excursions are guided by experienced staff in good weather conditions. Reservations for 10 paddleboarders will be taken at the time of booking, with other opportunities offered via on-board sign-up.\*

**Per excursion: \$225** Antarctica only Ocean Endeavour voyages only

INCLUDED OPTIONS ON SELECT EXPEDITIONS