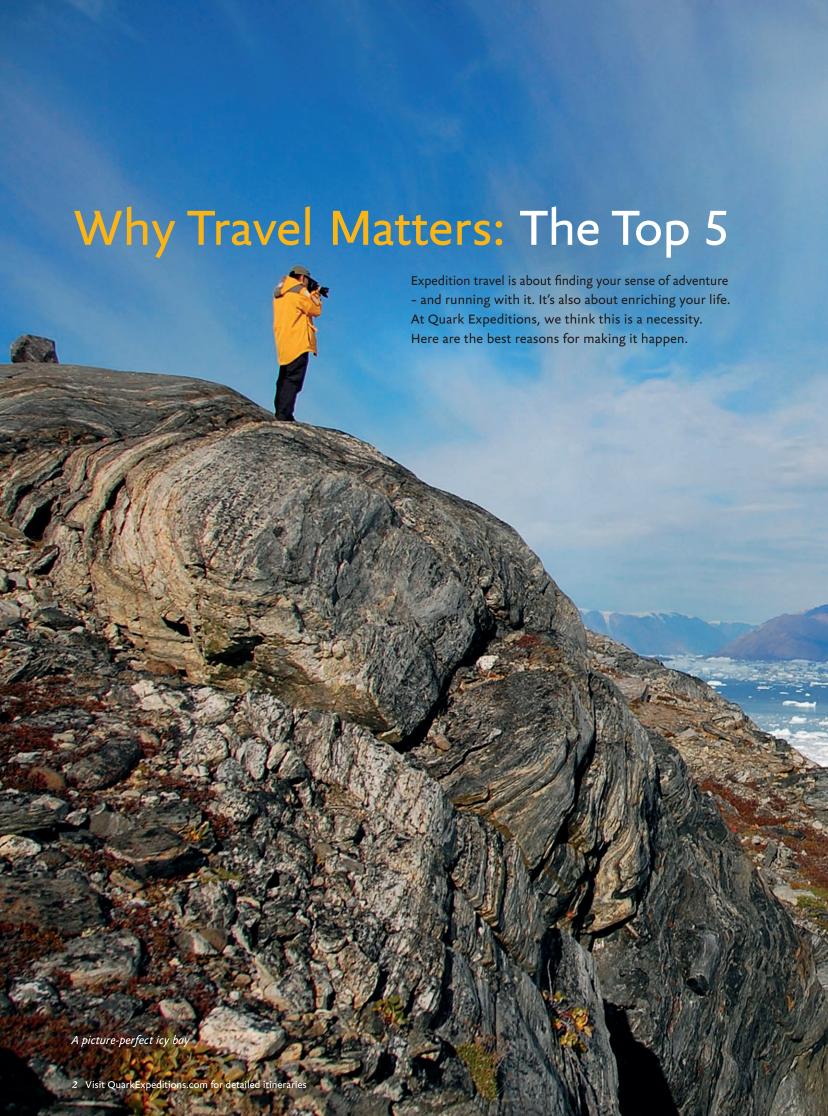

## Refining Your Choices

Determining what your objectives are will help you make the best plan of action. Ask yourself: What kind of explorer are you? What do you want out of your expedition?

Connecting with experts and nature