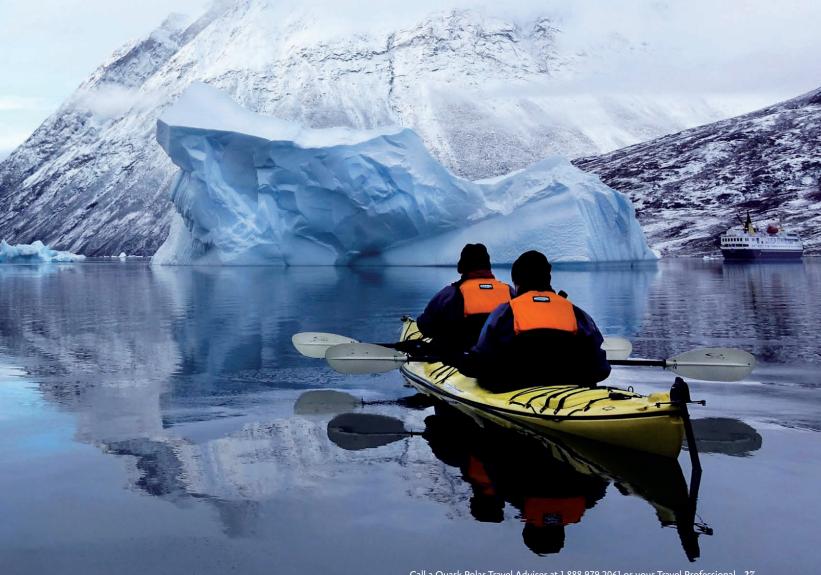

### **KAYAKING**

Picture yourself inches above the surface of the water, silently gliding past icebergs in a sheltered inlet below towering mountains and ice. Our kayak adventures are a great way to feel at one with the sea, enjoy some spectacular glacial scenery and perhaps watch penguins swim directly underneath. We travel in small groups of 10 to 16 people for an intimate experience, multiple times per voyage, weather permitting.\*