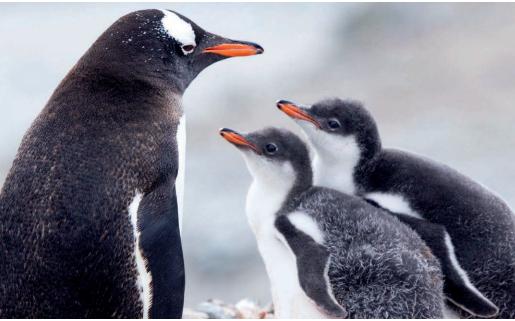

King penguins

- Sandra Lawson

Diverse and mystifying in the extreme, the 7th continent will quickly work its way into your heart. Pristine glaciers, glistening icebergs, arresting inlets and beguiling wildlife - this is essential viewing, the very definition of adventure. A visit with the penguins is one you'll never forget.

Adélie penguins frolic in the afternoon sun

Antarctic ice formations present a million different shades of blue; a chinstrap penguin moves in for a close-up; paddleboarding through an iceberg graveyard