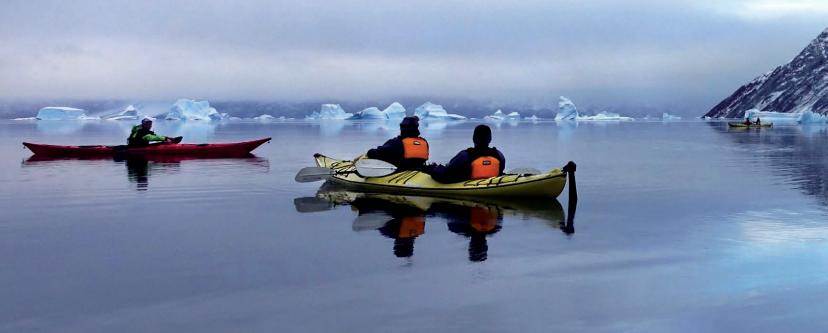

### **KAYAKING**

Picture yourself inches above the surface of the water, silently gliding past icebergs in a sheltered inlet below towering mountains and ice. Our kayak adventures are a great way to feel at one with the sea, enjoy some spectacular glacial scenery and perhaps watch penguins swim directly underneath. We travel in small groups of 10 to 16 people for an intimate experience, multiple times per voyage, weather permitting.\*

Per person: \$695 Arctic / \$995 Antarctica